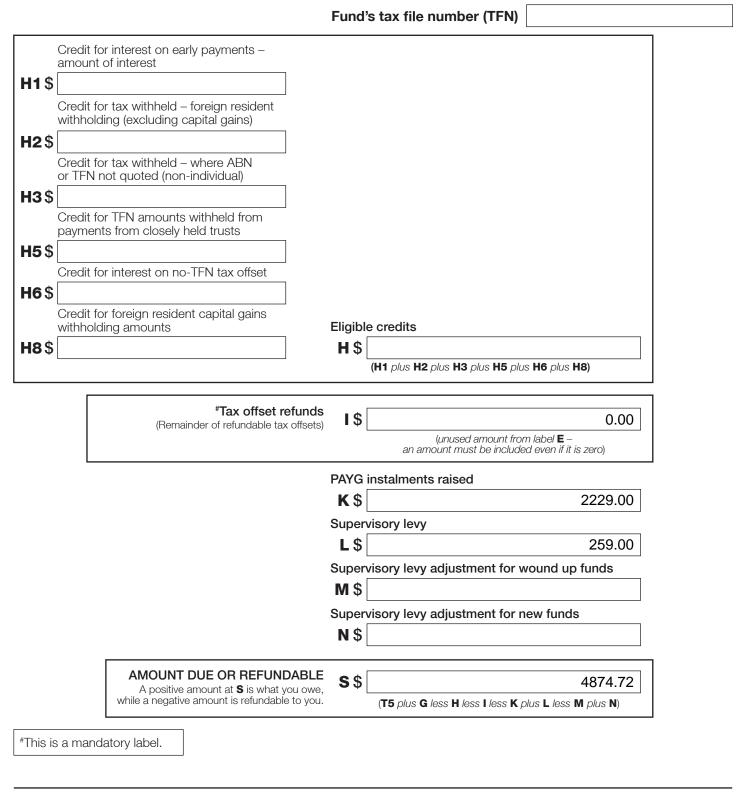

#### <sup>#</sup>Important:

Section B label **R3**, Section C label **O** and Section D labels **A**,**T1**, **J**, **T5** and **I** are mandatory. If you leave these labels blank, you will have specified a zero amount.