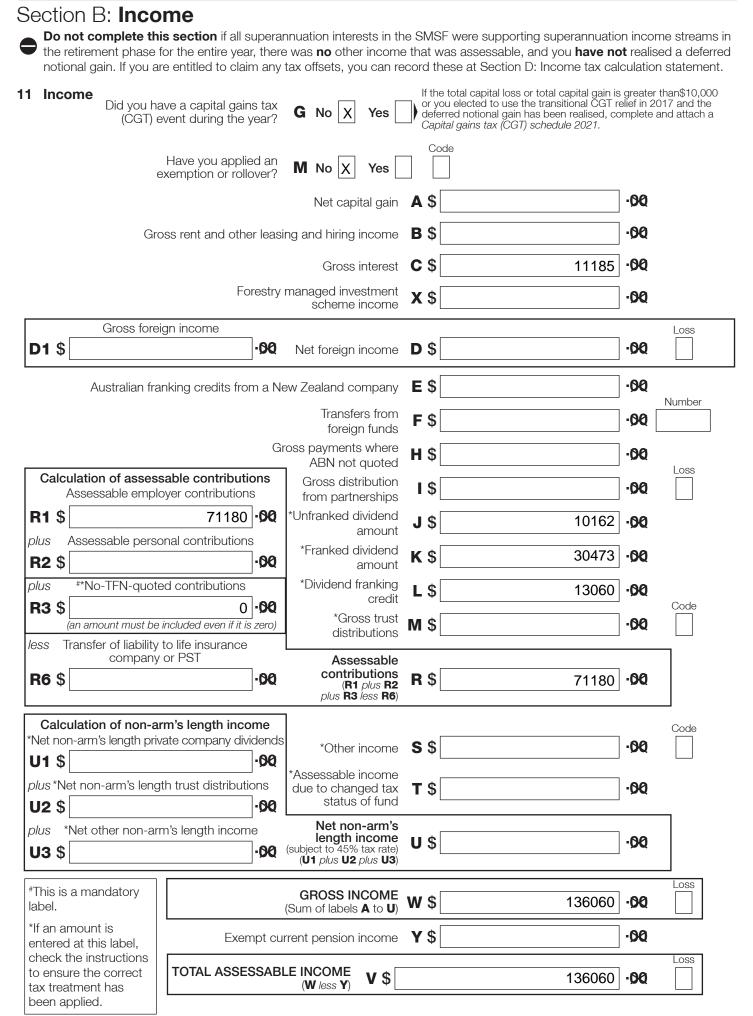

Taxpayer/entity name: EM Earthmovers Superannuation Fund No. 2

|    | Fund's tax file number (TFN)                                                                                                                                                                                                                                                        |    |
|----|-------------------------------------------------------------------------------------------------------------------------------------------------------------------------------------------------------------------------------------------------------------------------------------|----|
| 8  | Status of SMSF       Australian superannuation fund       A No       Yes       X       Fund benefit structure       B A Code         Does the fund trust deed allow acceptance of the Government's Super Co-contribution and Low Income Super Amounts?       C No       Yes       X | de |
| 9  | Vas the fund wound up during the income year?         No       X       Yes       Yes       Have all tax lodgment and payment which the fund was wound up         No       Yes       Yes       No       Yes                                                                          |    |
| 10 | Exempt current pension income<br>Did the fund pay retirement phase superannuation income stream benefits to one or more members in the income year?                                                                                                                                 |    |
|    | To claim a tax exemption for current pension income, you must pay at least the minimum benefit payment under the law. Record exempt current pension income at Label <b>A</b> .                                                                                                      |    |
|    | Io X Go to Section B: Income.                                                                                                                                                                                                                                                       |    |
|    | res ) Exempt current pension income amount A \$                                                                                                                                                                                                                                     |    |
|    | Which method did you use to calculate your exempt current pension income?                                                                                                                                                                                                           |    |
|    | Segregated assets method B                                                                                                                                                                                                                                                          |    |
|    | Unsegregated assets method C ) Was an actuarial certificate obtained? D Yes                                                                                                                                                                                                         |    |
|    | Did the fund have any other income that was assessable?                                                                                                                                                                                                                             |    |
|    | <b>Yes</b> Go to Section B: Income.                                                                                                                                                                                                                                                 |    |
|    | No Choosing 'No' means that you do not have any assessable income, including no-TFN quoted contributions.<br>Go to Section C: Deductions and non-deductible expenses. (Do <b>not</b> complete Section B: Income.)                                                                   |    |
|    | If you are entitled to claim any tax offsets, you can list these at Section D: Income tax calculation statement.                                                                                                                                                                    |    |

#### <sup>#</sup>Important:

Section B label **R3**, Section C label **O** and Section D labels **A**,**T1**, **J**, **T5** and **I** are mandatory. If you leave these labels blank, you will have specified a zero amount.