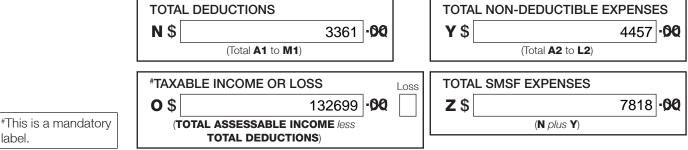

## Section D: Income tax calculation statement

#### <sup>#</sup>Important:

Section B label **R3**, Section C label **O** and Section D labels **A**,**T1**, **J**, **T5** and **I** are mandatory. If you leave these labels blank, you will have specified a zero amount.