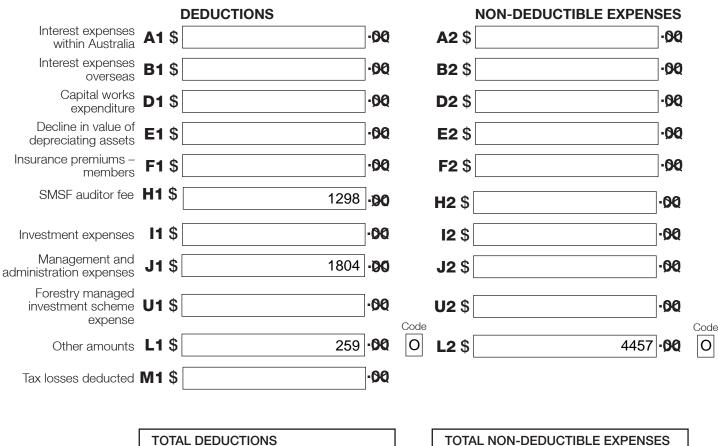

## Section C: Deductions and non-deductible expenses

#### 12 Deductions and non-deductible expenses

Under 'Deductions' list all expenses and allowances you are entitled to claim a deduction for. Under 'Non-deductible expenses', list all other expenses or normally allowable deductions that you cannot claim as a deduction (for example, all expenses related to exempt current pension income should be recorded in the 'Non-deductible expenses' column).