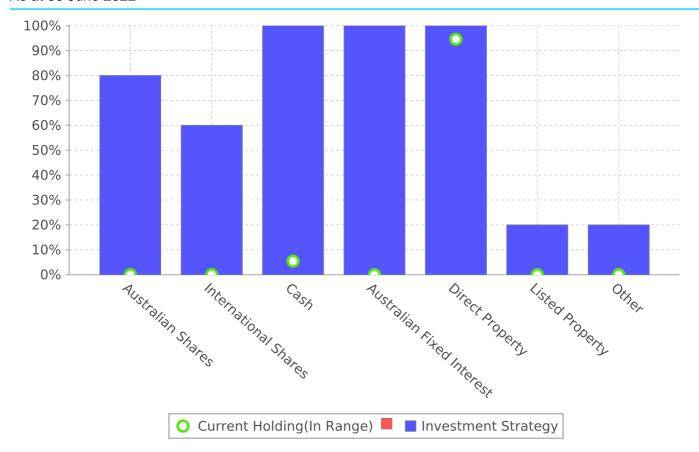

## **Investment Strategy Comparison Report**

As at 30 June 2022

|                           | <b>Current Holding</b> |        | Investment Strategy |         | Portfolio Position |
|---------------------------|------------------------|--------|---------------------|---------|--------------------|
| Asset Type                | \$                     | %      | Min %               | Max %   |                    |
| Australian Shares         | 0.00                   | 0.00%  | 0.00%               | 80.00%  | Within Range       |
| International Shares      | 0.00                   | 0.00%  | 0.00%               | 60.00%  | Within Range       |
| Cash                      | 37,636.66              | 5.43%  | 0.00%               | 100.00% | Within Range       |
| Australian Fixed Interest | 0.00                   | 0.00%  | 0.00%               | 100.00% | Within Range       |
| Direct Property           | 655,000.00             | 94.57% | 0.00%               | 100.00% | Within Range       |
| Listed Property           | 0.00                   | 0.00%  | 0.00%               | 20.00%  | Within Range       |
| Other                     | 0.00                   | 0.00%  | 0.00%               | 20.00%  | Within Range       |
|                           | 692,636.66             |        |                     |         |                    |