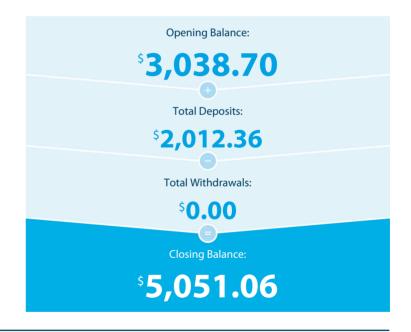

### **Transaction Details**

Please retain this statement for taxation purposes

| Date           | Transaction Details                | Withdrawals (\$) | Deposits (\$) | Balance (\$) |
|----------------|------------------------------------|------------------|---------------|--------------|
| 2020<br>11 SEP | OPENING BALANCE                    |                  |               | 3,038.70     |
| 06 OCT         | TRANSFER FROM CBA THE PINK COMPANY |                  | 2,012.36      | 5,051.06     |
|                | TOTALS AT END OF PAGE              | \$0.00           | \$2,012.36    |              |
|                | TOTALS AT END OF PERIOD            | \$0.00           | \$2,012.36    | \$5,051.06   |