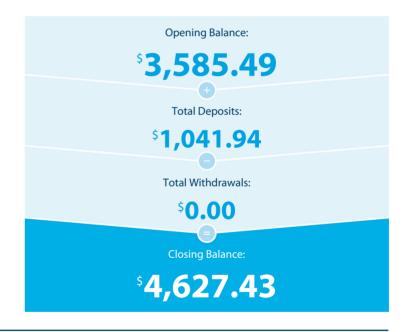

## **Transaction Details**

Please retain this statement for taxation purposes

| Date           | Transaction Details                       | Withdrawals (\$) | Deposits (\$) | Balance (\$) |
|----------------|-------------------------------------------|------------------|---------------|--------------|
| 2020<br>11 NOV | OPENING BALANCE                           |                  |               | 3,585.49     |
| 30 NOV         | CREDIT INTEREST PAID                      |                  | 0.02          | 3,585.51     |
| 01 DEC         | <b>TRANSFER</b> FROM CBA THE PINK COMPANY |                  | 1,041.92      | 4,627.43     |
|                | TOTALS AT END OF PAGE                     | \$0.00           | \$1,041.94    |              |
|                | TOTALS AT END OF PERIOD                   | \$0.00           | \$1,041.94    | \$4,627.43   |