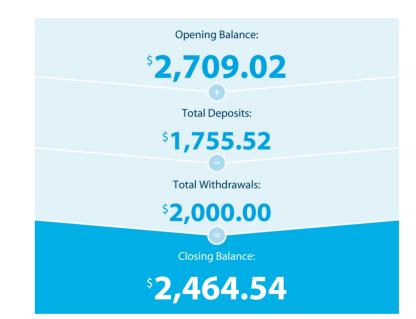

#### Please retain this statement for taxation purposes

| Date           | Transaction Details                                                   | Withdrawals (\$) | Deposits (\$) | Balance (\$) |
|----------------|-----------------------------------------------------------------------|------------------|---------------|--------------|
| 2020<br>10 JUL | OPENING BALANCE                                                       |                  |               | 2,709.02     |
| 27 JUL         | TRANSFER<br>FROM CBA SHANNVALE DISB 70                                |                  | 1,755.52      | 4,464.54     |
| 10 AUG         | ANZ INTERNET BANKING FUNDS TFER<br>TRANSFER 865447 TO 014709900823424 | 2,000.00         |               | 2,464.54     |
|                | TOTALS AT END OF PAGE                                                 | \$2,000.00       | \$1,755.52    |              |
|                | TOTALS AT END OF PERIOD                                               | \$2,000.00       | \$1,755.52    | \$2,464.54   |