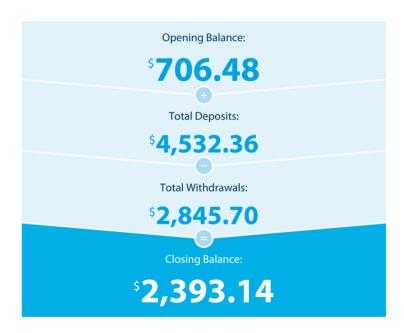

## **Transaction Details**

Please retain this statement for taxation purposes

| Date           | Transaction Details                                                   | Withdrawals (\$) | Deposits (\$) | Balance (\$) |
|----------------|-----------------------------------------------------------------------|------------------|---------------|--------------|
| 2021<br>11 MAY | OPENING BALANCE                                                       |                  |               | 706.48       |
| 01 JUN         | TRANSFER FROM CBA THE PINK COMPANY                                    |                  | 2,532.36      | 3,238.84     |
| 03 JUN         | <b>ANZ INTERNET BANKING FUNDS TFER</b> TRANSFER 124562 FROM 900823424 |                  | 2,000.00      | 5,238.84     |
| 03 JUN         | ANZ INTERNET BANKING PAYMENT 126024<br>TO NQ SUPER SOLUTIONS          | 2,845.70         |               | 2,393.14     |
|                | TOTALS AT END OF PAGE                                                 | \$2,845.70       | \$4,532.36    |              |
|                | TOTALS AT END OF PERIOD                                               | \$2,845.70       | \$4,532.36    | \$2,393.14   |