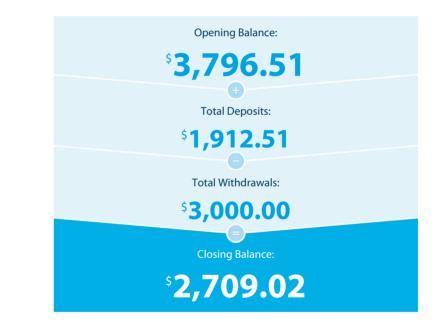

### Please retain this statement for taxation purposes

| Date           | Transaction Details                                                   | Withdrawals (\$) | Deposits (\$) | Balance (\$) |
|----------------|-----------------------------------------------------------------------|------------------|---------------|--------------|
| 2020<br>11 JUN | OPENING BALANCE                                                       |                  |               | 3,796.51     |
| 26 JUN         | TRANSFER<br>FROM CBA THE PINK COMPANY                                 |                  | 1,912.48      | 5,708.99     |
| 29 JUN         | ANZ INTERNET BANKING FUNDS TFER<br>TRANSFER 674329 TO 014709900823424 | 3,000.00         |               | 2,708.99     |
| 30 JUN         | CREDIT INTEREST PAID                                                  |                  | 0.03          | 2,709.02     |
|                | TOTALS AT END OF PAGE                                                 | \$3,000.00       | \$1,912.51    |              |
|                | TOTALS AT END OF PERIOD                                               | \$3,000.00       | \$1,912.51    | \$2,709.02   |