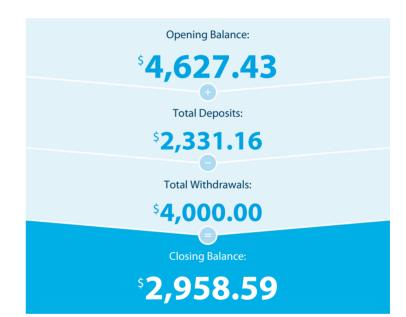

#### Please retain this statement for taxation purposes

| Date           | Transaction Details                                                   | Withdrawals (\$) | Deposits (\$) | Balance (\$) |
|----------------|-----------------------------------------------------------------------|------------------|---------------|--------------|
| 2020<br>11 DEC | OPENING BALANCE                                                       |                  |               | 4,627.43     |
| 29 DEC         | TRANSFER<br>FROM CBA THE PINK COMPANY                                 |                  | 2,331.14      | 6,958.57     |
| 31 DEC         | ANZ INTERNET BANKING FUNDS TFER<br>TRANSFER 168699 TO 014709900823424 | 4,000.00         |               | 2,958.57     |
| 31 DEC         | CREDIT INTEREST PAID                                                  |                  | 0.02          | 2,958.59     |
|                | TOTALS AT END OF PAGE                                                 | \$4,000.00       | \$2,331.16    |              |
|                | TOTALS AT END OF PERIOD                                               | \$4,000.00       | \$2,331.16    | \$2,958.59   |