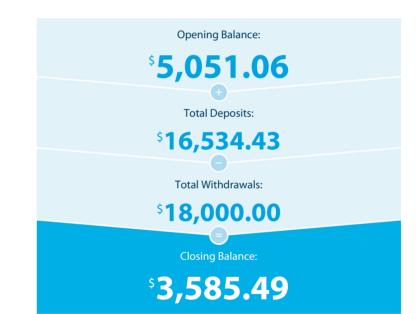

#### Please retain this statement for taxation purposes

| Date           | Transaction Details                                                   | Withdrawals (\$) | Deposits (\$) | Balance (\$) |
|----------------|-----------------------------------------------------------------------|------------------|---------------|--------------|
| 2020<br>09 OCT | OPENING BALANCE                                                       |                  |               | 5,051.06     |
| 16 OCT         | <b>ANZ M-BANKING FUNDS TFER</b><br>TRANSFER 783778 TO 014709900823424 | 3,000.00         |               | 2,051.06     |
| 30 OCT         | TRANSFER<br>FROM CBA THE PINK COMPANY                                 |                  | 1,534.36      | 3,585.42     |
| 30 OCT         | CREDIT INTEREST PAID                                                  |                  | 0.07          | 3,585.49     |
| 04 NOV         | ANZ INTERNET BANKING FUNDS TFER<br>TRANSFER 162402 FROM 900823424     |                  | 15,000.00     | 18,585.49    |
| 05 NOV         | PAYMENT<br>TO LATROBE FUND PMO INVESTMENT 255379                      | 15,000.00        |               | 3,585.49     |
|                | TOTALS AT END OF PAGE                                                 | \$18,000.00      | \$16,534.43   |              |
|                | TOTALS AT END OF PERIOD                                               | \$18,000.00      | \$16,534.43   | \$3,585.49   |