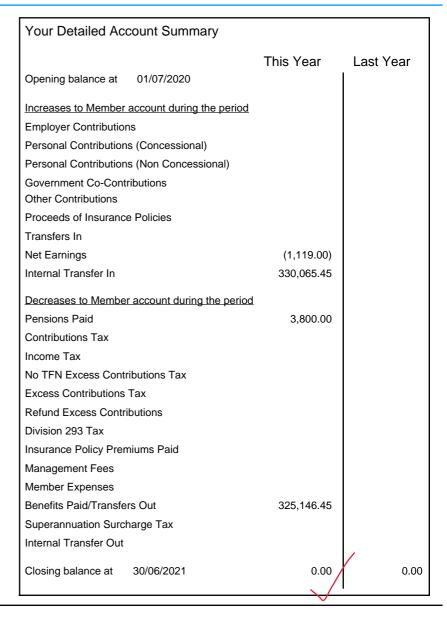

# **Statement of Financial Position**

As at 30 June 2021

|                                                                     | Note | 2021 | 2020       |
|---------------------------------------------------------------------|------|------|------------|
|                                                                     |      | \$   | \$         |
| Assets                                                              |      |      |            |
| Investments                                                         |      |      |            |
| Managed Investments (Australian)                                    | 2    | 0.00 | 119,677.11 |
| Total Investments                                                   |      | 0.00 | 119,677.11 |
| Other Assets                                                        |      |      |            |
| CBA Direct Investment A/C -11122681                                 |      | 0.00 | 27,372.70  |
| Macquarie Vision Cash A/C - 118386846                               |      | 0.00 | 29,079.21  |
| CBA CDIA - 21524967                                                 |      | 0.00 | 126,198.46 |
| CommSec Brokerage -811955                                           |      | 0.00 | 25,980.72  |
| Income Tax Refundable                                               |      | 0.00 | 1,757.25   |
| Total Other Assets                                                  | _    | 0.00 | 210,388.34 |
| Total Assets                                                        |      | 0.00 | 330,065.45 |
| Net assets available to pay benefits                                | _    | 0.00 | 330,065.45 |
| Represented by:                                                     |      |      |            |
| Liability for accrued benefits allocated to members' accounts       | 3, 4 |      |            |
| Bengston, Helen - Pension (ABP, Non-Reversionary)                   |      | 0.00 | 330,065.45 |
| Total Liability for accrued benefits allocated to members' accounts |      | 0.00 | 330,065.45 |

# **Detailed Statement of Financial Position**

As at 30 June 2021

|                                                                     | Note | 2021 | 2020       |
|---------------------------------------------------------------------|------|------|------------|
|                                                                     |      | \$   | \$         |
| Assets                                                              |      |      |            |
| Investments                                                         |      |      |            |
| Managed Investments (Australian)                                    | 2    |      |            |
| The Zurich External Trustee Superannuation Bond Certificate         |      | 0.00 | 119,677.11 |
| Total Investments                                                   | _    | 0.00 | 119,677.11 |
| Other Assets                                                        |      |      |            |
| Bank Accounts                                                       |      |      |            |
| CBA CDIA - 21524967                                                 |      | 0.00 | 126,198.46 |
| CBA Direct Investment A/C -11122681                                 |      | 0.00 | 27,372.70  |
| CommSec Brokerage -811955                                           |      | 0.00 | 25,980.72  |
| Macquarie Vision Cash A/C - 118386846                               |      | 0.00 | 29,079.21  |
| Income Tax Refundable                                               |      | 0.00 | 1,757.25   |
| Total Other Assets                                                  | _    | 0.00 | 210,388.34 |
| Total Assets                                                        | _    | 0.00 | 330,065.45 |
| Net assets available to pay benefits                                |      | 0.00 | 330,065.45 |
| Represented By :                                                    |      |      |            |
| Liability for accrued benefits allocated to members' accounts       | 3, 4 |      |            |
| Bengston, Helen - Pension (ABP, Non                                 |      | 0.00 | 330,065.45 |
| Total Liability for accrued benefits allocated to members' accounts |      | 0.00 | 330,065.45 |

# **Operating Statement**

|                                                              | Note         | 2021       | 2020        |
|--------------------------------------------------------------|--------------|------------|-------------|
|                                                              |              | \$         | \$          |
| Income                                                       |              |            |             |
| Investment Income                                            |              |            |             |
| Trust Distributions                                          |              | 0.00       | 801.50      |
| Dividends Received                                           |              | 0.00       | 3,897.85    |
| Interest Received                                            |              | 189.95     | 2,016.40    |
| Investment Gains                                             |              |            |             |
| Changes in Market Values                                     | 6            | 2,715.57   | 59,213.00   |
| Total Income                                                 | _            | 2,905.52   | 65,928.75   |
| Expenses                                                     |              |            |             |
| Accountancy Fees                                             |              | 2,038.25   | 3,333.00    |
| ATO Supervisory Levy                                         |              | 259.00     | 259.00      |
| Auditor's Remuneration                                       |              | 660.00     | 385.00      |
| ASIC Fees                                                    |              | 0.00       | 54.00       |
| Bank Charges                                                 |              | 41.95      | 43.37       |
| Foreign Currency Gain/ Loss - Realised                       |              | 1,025.32   | 0.00        |
| Froeign Currency Gain/Loss - Unrealised                      |              | 0.00       | 40.96       |
| Member Payments                                              |              |            |             |
| Pensions Paid                                                |              | 3,830.00   | 75,564.89   |
| Total Expenses                                               | -<br>-       | 7,854.52   | 79,680.22   |
| Benefits accrued as a result of operations before income tax | <del>-</del> | (4,949.00) | (13,751.47) |
| Income Tax Expense                                           | 7            | 0.00       | (1,757.25)  |
| Benefits accrued as a result of operations                   | _            | (4,949.00) | (11,994.22) |

| Note 2: Managed Investments ( | Australian) |
|-------------------------------|-------------|
|-------------------------------|-------------|

| Note 2: Managed Investments (Australian)                    | 2021<br>\$   | 2020<br>\$   |
|-------------------------------------------------------------|--------------|--------------|
| The Zurich External Trustee Superannuation Bond Certificate | 0.00         | 119,677.11   |
|                                                             | 0.00         | 119,677.11   |
| Note 3: Liability for Accrued Benefits                      | 2021<br>\$   | 2020<br>\$   |
| Liability for accrued benefits at beginning of year         | 330,065.45   | 775,453.76   |
| Benefits accrued as a result of operations                  | (4,949.00)   | (11,994.22)  |
| Current year member movements                               | (325,116.45) | (433,394.09) |
|                                                             |              |              |

|                 | 2021 | 2020       |
|-----------------|------|------------|
|                 | \$_  | \$         |
| Vested Benefits | 0.00 | 330,065.45 |