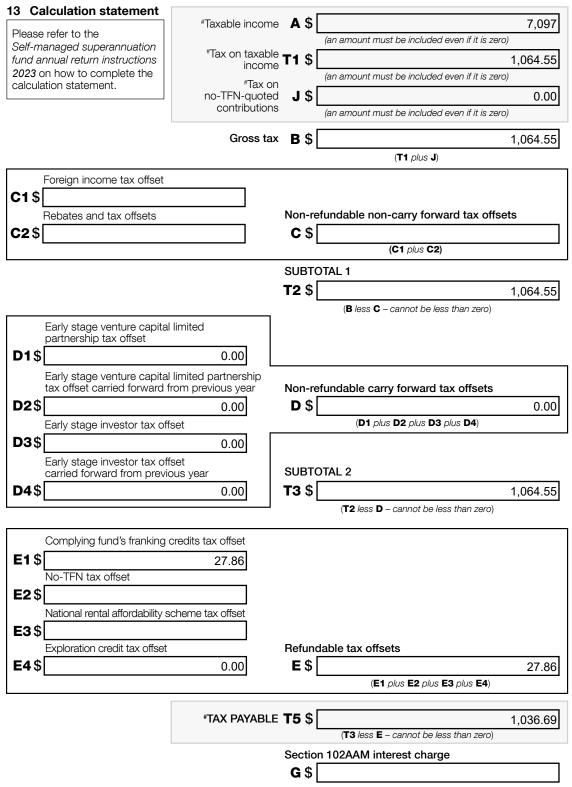

## Wellspring Super Fund Dividend Reconciliation Report

|                        | _                       | A         | ustralian Income |                     |                   | Foreign Income     |               | Withh        | eld          |               |
|------------------------|-------------------------|-----------|------------------|---------------------|-------------------|--------------------|---------------|--------------|--------------|---------------|
| Date                   | Net Payment<br>Received | Unfranked | Franked          | Franking<br>Credits | Foreign<br>Income | Foreign<br>Credits | NZ<br>Credits | TFN Withheld | Non-Resident | LIC Deduction |
| Shares in Listed Compa | anies (Australian)      |           |                  |                     |                   |                    |               |              |              |               |
| GOR.AX Gold Road Re    | esources Limited        |           |                  |                     |                   |                    |               |              |              |               |
| 04/10/2022             | 30.00                   | 0.00      | 30.00            | 12.86               |                   |                    |               |              |              |               |
| 27/03/2023             | 15.00                   | 0.00      | 15.00            | 6.43                |                   |                    |               |              |              |               |
|                        | 45.00                   | 0.00      | 45.00            | 19.29               |                   |                    |               |              |              |               |
| PRU.AX Perseus Minin   | g Limited               |           |                  |                     |                   |                    |               |              |              |               |
| 12/10/2022             | 32.80                   | 32.80     |                  |                     |                   |                    |               |              |              |               |
| 06/04/2023             | 21.20                   | 21.20     |                  |                     |                   |                    |               |              |              |               |
|                        | 54.00                   | 54.00     |                  |                     |                   |                    |               |              |              |               |
| RMS.AX Ramelius Res    | ources Limited          |           |                  |                     |                   |                    |               |              |              |               |
| 11/10/2022             | 20.00                   | 0.00      | 20.00            | 8.57                |                   |                    |               |              |              |               |
|                        | 20.00                   | 0.00      | 20.00            | 8.57                |                   |                    |               |              |              |               |
| _                      | 119.00                  | 54.00     | 65.00            | 27.86               |                   |                    |               |              |              |               |

## Wellspring Super Fund Dividend Reconciliation Report

For The Period 01 July 2022 - 30 June 2023

|       | _                       | Australian Income |         |                     | Foreign Income    |                    |               | Withh        | eld          |               |
|-------|-------------------------|-------------------|---------|---------------------|-------------------|--------------------|---------------|--------------|--------------|---------------|
| Date  | Net Payment<br>Received | Unfranked         | Franked | Franking<br>Credits | Foreign<br>Income | Foreign<br>Credits | NZ<br>Credits | TFN Withheld | Non-Resident | LIC Deduction |
| TOTAL | 119.00                  | 54.00             | 65.00   | 27.86               |                   |                    |               |              |              |               |

Tax Return Reconciliation

|                   | Totals | Tax Return Label |
|-------------------|--------|------------------|
| Unfranked         | 54.00  | J                |
| Franked Dividends | 65.00  | К                |
| Franking Credits  | 27.86  | L                |