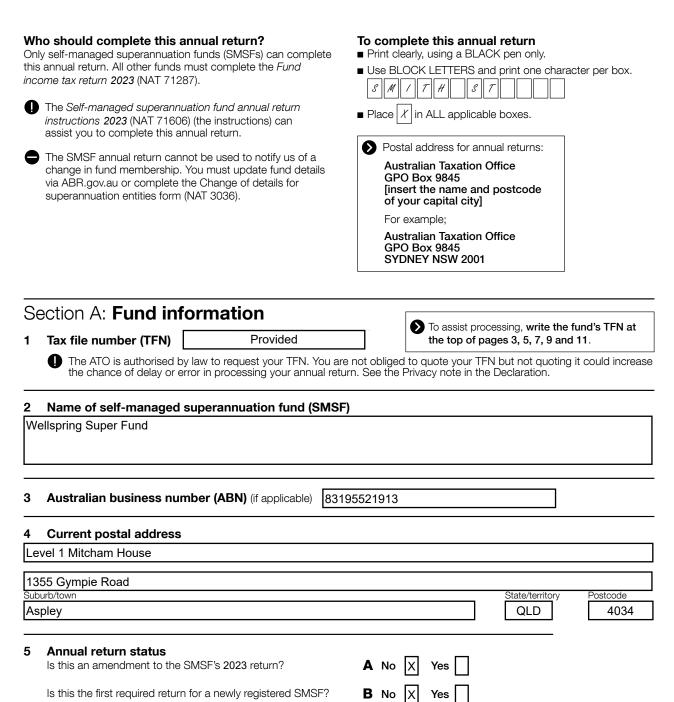

| Last Year | Code           | Account Name                    | Units       | Debits              | Credits |
|-----------|----------------|---------------------------------|-------------|---------------------|---------|
|           | 77600/ALC.AX   | Alcidion Group Limited          | 5,000.0000  | <b>\$</b><br>475.00 | \$      |
|           | 77600/AEC.AX   | Appen Limited                   | 500.0000    | 1,195.00            |         |
|           | 77600/AR3.AX   | Australian Rare Earths Limited  |             | 620.00              |         |
| 0.00      |                |                                 | 2,000.0000  |                     |         |
|           | ) 77600/ARU.AX | Arafura Rare Earths Ltd         | 6,000.0000  | 1,830.00            |         |
|           | ) 77600/BC8.AX | Black Cat Syndicate Limited     | 7,500.0000  | 2,812.50            |         |
| 640.00    | ) 77600/BGL.AX | Bellevue Gold Limited           | 2,000.0000  | 2,540.00            |         |
|           | 77600/BTR.AX   | Brightstar Resources Limited    | 78,947.0000 | 868.42              |         |
|           | 77600/CNB.AX   | Carnaby Resources Limited       | 2,000.0000  | 2,100.00            |         |
| 850.00    | ) 77600/COI.AX | Comet Ridge Limited             | 5,000.0000  | 825.00              |         |
| 17.50     | ) 77600/CPT.AX | Cipherpoint Limited             | 1,000.0000  | 6.00                |         |
| 3,220.00  | ) 77600/DEG.AX | De Grey Mining Limited          | 2,000.0000  | 2,690.00            |         |
|           | 77600/DLI.AX   | Delta Lithium Limited           | 2,000.0000  | 1,710.00            |         |
| 595.00    | ) 77600/DYL.AX | Deep Yellow Limited             | 0.0000      |                     | 0.00    |
| 2,025.00  | 77600/FME.AX   | Future Metals NI                | 15,000.0000 | 495.00              |         |
|           | 77600/GBR.AX   | Great Boulder Resources Limited | 20,000.0000 | 1,440.00            |         |
| 7,910.00  | ) 77600/GOR.AX | Gold Road Resources Limited     | 2,000.0000  | 2,970.00            |         |
| 615.00    | ) 77600/GSR.AX | Greenstone Resources Limited    | 15,000.0000 | 255.00              |         |
|           | 77600/HFR.AX   | Highfield Resources Limited     | 2,000.0000  | 1,090.00            |         |
| 1,340.00  | ) 77600/HRZ.AX | Horizon Minerals Limited        | 50,000.0000 | 2,000.00            |         |
| 2,660.00  | ) 77600/KCN.AX | Kingsgate Consolidated Limited. | 2,000.0000  | 3,010.00            |         |
| 1,620.00  | ) 77600/KSN.AX | Kingston Resources Limited      | 0.0000      |                     | 0.00    |
| 750.00    | ) 77600/KWR.AX | Kingwest Resources Limited      | 0.0000      |                     | 0.00    |
| 640.00    | ) 77600/KZR.AX | Kalamazoo Resources Limited     | 8,000.0000  | 920.00              |         |
|           | 77600/MGV.AX   | Musgrave Minerals Limited       | 8,000.0000  | 2,280.00            |         |
|           | 77600/MTC.AX   | Metalstech Limited              | 4,500.0000  | 1,012.50            |         |
| 540.00    | ) 77600/MZZ.AX | Matador Mining Limited          | 4,000.0000  | 220.00              |         |
| 1,075.00  | ) 77600/NML.AX | Navarre Minerals Limited        | 0.0000      |                     | 0.00    |
| 3,170.00  | ) 77600/PRU.AX | Perseus Mining Limited          | 2,000.0000  | 3,300.00            |         |
| 1,740.00  | ) 77600/RMS.AX | Ramelius Resources Limited      | 0.0000      |                     | 0.00    |
| 1,350.00  | ) 77600/RXM.AX | Rex Minerals Limited            | 10,000.0000 | 2,300.00            |         |
|           | ) 77600/SLR.AX | Silver Lake Resources Limited   | 2,000.0000  | 1,930.00            |         |
|           | 77600/TIE.AX   | Tietto Minerals Limited         | 8,000.0000  | 3,720.00            |         |
| 0.00      | ) 77600/TLG.AX | Talga Group Ltd                 | 1,000.0000  | 1,485.00            |         |
| 0.00      |                |                                 | 1,000.0000  | 1,100.00            |         |

| Last Year | Code              | Account Name                   | Units      | Debits     | Credits    |
|-----------|-------------------|--------------------------------|------------|------------|------------|
|           |                   |                                |            | \$         | \$         |
| 6,05      | 0.00 77600/WAF.AX | West African Resources Limited | 4,000.0000 | 3,460.00   |            |
| 9         | 4.28 85000        | Income Tax Payable/Refundable  |            |            | 1,036.69   |
|           |                   |                                | -          | 908,734.01 | 908,734.01 |

Current Year Profit/(Loss): 64,040.16

## Wellspring Super Fund Interest Reconciliation Report

| Date                                            | Payment<br>Amount | Gross<br>Interest | TFN<br>Withheld | Foreign<br>Income | Foreign<br>Credits |
|-------------------------------------------------|-------------------|-------------------|-----------------|-------------------|--------------------|
| Bank Accounts                                   |                   |                   |                 |                   |                    |
| CBA18222394 CBA Direct Investment Acct 18222394 |                   |                   |                 |                   |                    |
| 30/06/2023                                      | 127.30            | 127.30            |                 |                   |                    |
|                                                 | 127.30            | 127.30            |                 |                   |                    |
| NBC308368 WBC DIY Super Working 308368          |                   |                   |                 |                   |                    |
| 30/06/2023                                      | 8.47              | 8.47              |                 |                   |                    |
|                                                 | 8.47              | 8.47              |                 |                   |                    |
| WBC328174 WBC DIY Super Savings 328174          |                   |                   |                 |                   |                    |
| 30/06/2023                                      | 60.31             | 60.31             |                 |                   |                    |
|                                                 | 60.31             | 60.31             |                 |                   |                    |
|                                                 | 196.08            | 196.08            |                 |                   |                    |
|                                                 |                   |                   |                 |                   |                    |
| Interest Received ATO                           |                   |                   |                 |                   |                    |
|                                                 |                   |                   |                 |                   |                    |
| 30/06/2023                                      |                   | 1.88              |                 |                   |                    |
|                                                 |                   | 1.88              |                 |                   |                    |
|                                                 |                   | 1.00              |                 |                   |                    |
| TOTAL                                           | 196.08            | 197.96            |                 |                   |                    |
|                                                 |                   |                   |                 |                   |                    |
| Tax Return Reconciliation                       |                   |                   |                 |                   |                    |
|                                                 | Totals            | Tax Return Label  |                 |                   |                    |
| Gross Interest                                  | 197.96            | 11C               |                 |                   |                    |