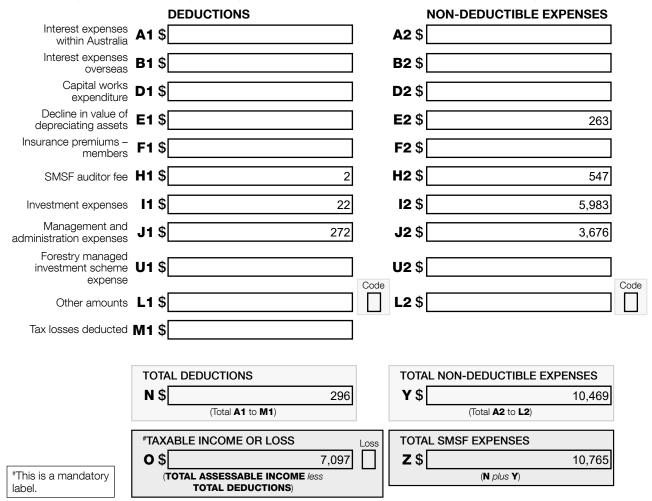

### Wellspring Super Fund **Depreciation Schedule**

For The Period 01 July 2022 - 30 June 2023

| Investment Purchase<br>Date |                                      |                |                               | Adjustments            |                        |                                              |                   | Depreciation |                                         |                                     |                               |
|-----------------------------|--------------------------------------|----------------|-------------------------------|------------------------|------------------------|----------------------------------------------|-------------------|--------------|-----------------------------------------|-------------------------------------|-------------------------------|
|                             |                                      | Cost           | Opening Written<br>Down Value | Disposals/<br>Decrease | Additions/<br>Increase | Total Value For<br>Depreciation <sup>1</sup> | Method            | Rate         | Calculated<br>Depreciation <sup>2</sup> | Posted<br>Depreciation <sup>3</sup> | Closing Written<br>Down Value |
| Fixtures and Fi             | <b>ittings (at written d</b><br>oner | own value) - l | Jnitised                      |                        |                        |                                              |                   |              |                                         |                                     |                               |
|                             | 23/04/2021                           | 1,716.24       | 1,321.08                      |                        |                        | 1,321.08                                     | Diminishing Value | 20.00 %      | 264.22                                  | 264.22                              | 1,056.86                      |
|                             |                                      | 1,716.24       | 1,321.08                      |                        |                        | 1,321.08                                     | C C               |              |                                         | 264.22                              | 1,056.86                      |
|                             |                                      |                |                               |                        |                        |                                              |                   |              |                                         |                                     |                               |

Amounts have been pro rated based on number of days in the year
 Depreciation/Capital Works calculated as per depreciation method

<sup>3</sup> Depreciation amounts posted to the ledger