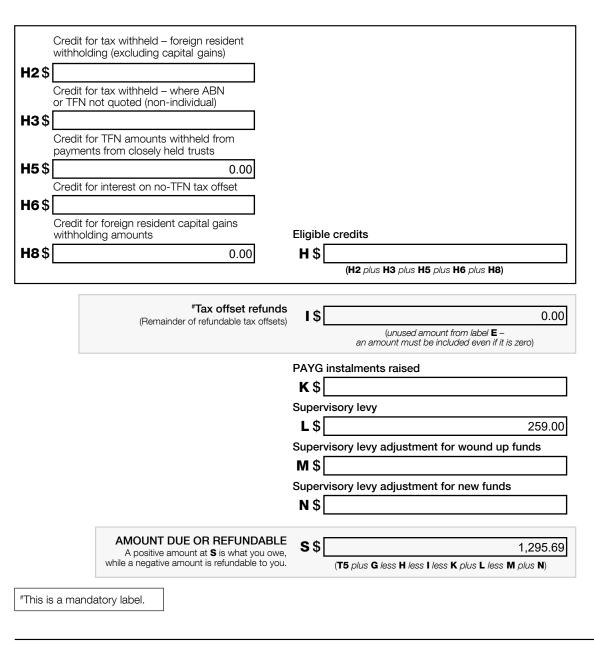

| Last Year | Code              | Account Name                   | Units      | Debits     | Credits    |
|-----------|-------------------|--------------------------------|------------|------------|------------|
|           |                   |                                |            | \$         | \$         |
| 6,05      | 0.00 77600/WAF.AX | West African Resources Limited | 4,000.0000 | 3,460.00   |            |
| 9         | 4.28 85000        | Income Tax Payable/Refundable  |            |            | 1,036.69   |
|           |                   |                                | -          | 908,734.01 | 908,734.01 |