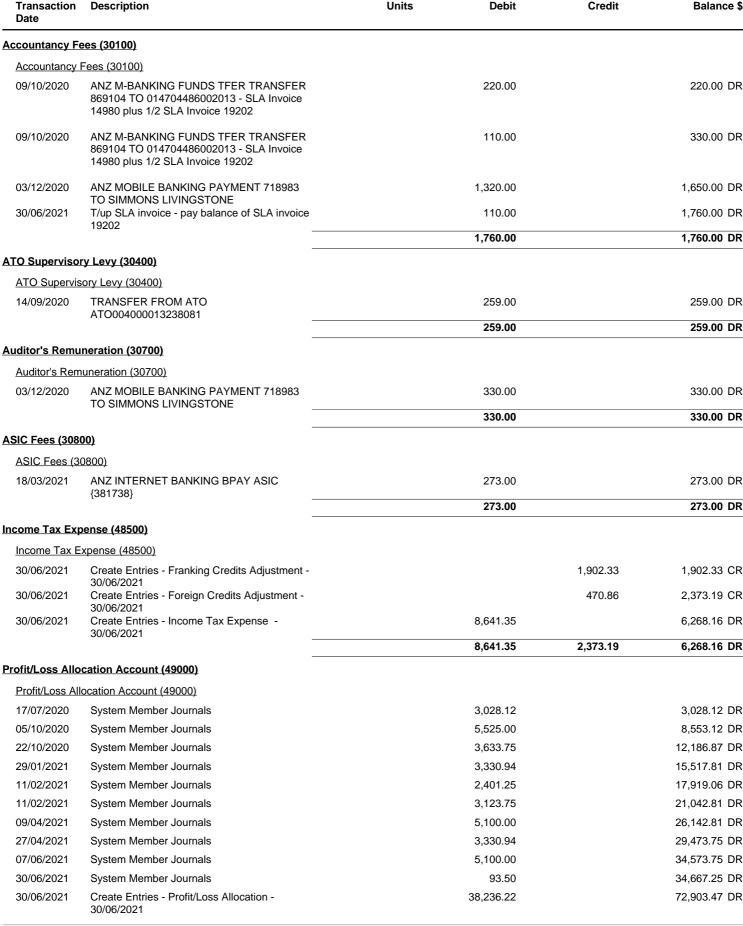

As at 30 June 2021

| Transaction<br>Date | Description                                                                                                      | Units        | Debit     | Credit    | Balance       |
|---------------------|------------------------------------------------------------------------------------------------------------------|--------------|-----------|-----------|---------------|
| 31/08/2020          | CREDIT INTEREST PAID                                                                                             |              | 1.13      |           | 26,546.09 DF  |
| 14/09/2020          | TRANSFER FROM ATO<br>ATO004000013238081                                                                          |              | 424.10    |           | 26,970.19 DF  |
| 21/09/2020          | ANZ INTERNET BANKING BPAY CFS<br>WHOLESA INV FN {547071}                                                         |              |           | 20,000.00 | 6,970.19 DF   |
| 30/09/2020          | CREDIT INTEREST PAID                                                                                             |              | 0.85      |           | 6,971.04 DF   |
| 05/10/2020          | ANZ M-BANKING FUNDS TFER TRANSFER<br>381002 FROM 189378268                                                       |              | 6,500.00  |           | 13,471.04 DF  |
| 09/10/2020          | ANZ M-BANKING FUNDS TFER TRANSFER<br>869104 TO 014704486002013 - SLA Invoice<br>14980 plus 1/2 SLA Invoice 19202 |              |           | 330.00    | 13,141.04 DF  |
| 22/10/2020          | TRANSFER FROM SUPERCHOICE P/L<br>PC191020-106290129                                                              |              | 4,275.00  |           | 17,416.04 DF  |
| 30/10/2020          | CREDIT INTEREST PAID                                                                                             |              | 0.55      |           | 17,416.59 DF  |
| 10/11/2020          | ANZ INTERNET BANKING BPAY TAX<br>OFFICE PAYMENT {418652}                                                         |              |           | 1,640.00  | 15,776.59 DF  |
| 10/11/2020          | ANZ INTERNET BANKING BPAY CFS<br>WHOLESA INV FN {419179}                                                         |              |           | 10,000.00 | 5,776.59 DF   |
| 30/11/2020          | CREDIT INTEREST PAID                                                                                             |              | 0.42      |           | 5,777.01 DF   |
| 03/12/2020          | ANZ MOBILE BANKING PAYMENT 718983<br>TO SIMMONS LIVINGSTONE                                                      |              |           | 1,650.00  | 4,127.01 DF   |
| 31/12/2020          | CREDIT INTEREST PAID                                                                                             |              | 0.02      |           | 4,127.03 DF   |
| 29/01/2021          | TRANSFER FROM SUPERCHOICE P/L<br>PC220121-166041245                                                              |              | 3,918.75  |           | 8,045.78 DF   |
| 11/02/2021          | TRANSFER FROM BANK OF QLD SUPER<br>CONTRIBUTION                                                                  |              | 6,500.00  |           | 14,545.78 DF  |
| 18/02/2021          | ANZ INTERNET BANKING BPAY CFS<br>WHOLESA INV FN {198078}                                                         |              |           | 8,000.00  | 6,545.78 DF   |
| 26/02/2021          | CREDIT INTEREST PAID                                                                                             |              | 0.36      |           | 6,546.14 DF   |
| 03/03/2021          | ANZ INTERNET BANKING BPAY TAX<br>OFFICE PAYMENT {765971}                                                         |              |           | 1,461.00  | 5,085.14 DF   |
| 18/03/2021          | ANZ INTERNET BANKING BPAY ASIC<br>{381738}                                                                       |              |           | 273.00    | 4,812.14 DF   |
| 31/03/2021          | CREDIT INTEREST PAID                                                                                             |              | 0.14      |           | 4,812.28 DF   |
| 09/04/2021          | TRANSFER FROM BANK OF QLD SUPER<br>JAN-MARCH                                                                     |              | 6,000.00  |           | 10,812.28 DF  |
| 27/04/2021          | TRANSFER FROM SUPERCHOICE P/L<br>C220421-186825870                                                               |              | 3,918.75  |           | 14,731.03 DF  |
| 28/04/2021          | ANZ INTERNET BANKING BPAY CFS<br>WHOLESA INV FN {653258}                                                         |              |           | 9,000.00  | 5,731.03 DF   |
| 30/04/2021          | CREDIT INTEREST PAID                                                                                             |              | 0.31      |           | 5,731.34 DF   |
| 25/05/2021          | ANZ INTERNET BANKING BPAY TAX<br>OFFICE PAYMENT {919334}                                                         |              |           | 1,551.00  | 4,180.34 DF   |
| 31/05/2021          | CREDIT INTEREST PAID                                                                                             |              | 0.19      |           | 4,180.53 DF   |
| 07/06/2021          | TRANSFER FROM BANK OF QLD SUPER<br>MAR-JUNE                                                                      |              | 6,000.00  |           | 10,180.53 DF  |
|                     |                                                                                                                  |              | 41,104.17 | 55,627.00 | 10,180.53 DF  |
| anaged Invest       | <u>ments (Australian) (74700)</u>                                                                                |              |           |           |               |
| Colonial Firsto     | hoice Wholesale Investments Portfolio ***9597 (WOOE                                                              | <u>DCFS)</u> |           |           |               |
| 01/07/2020          | Opening Balance                                                                                                  | 1.00         |           |           | 140,497.81 DF |