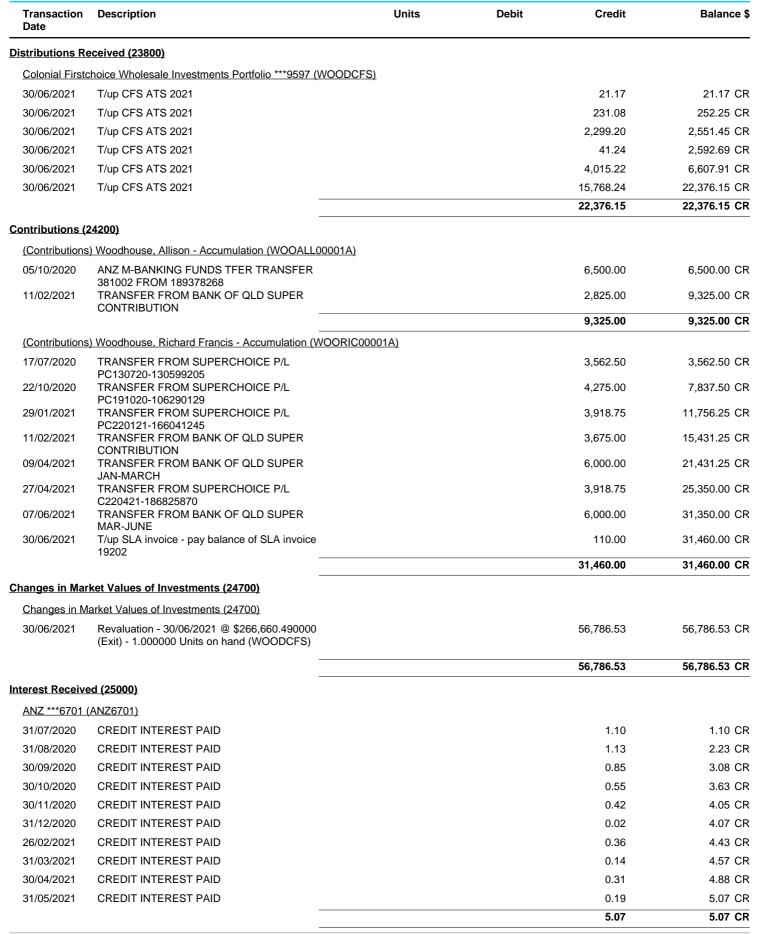

As at 30 June 2021

| Transaction<br>Date | Description Un                                                 | its Debit  | Credit    | Balance \$    |
|---------------------|----------------------------------------------------------------|------------|-----------|---------------|
| 30/06/2021          | Create Entries - Profit/Loss Allocation -                      | 40,682.72  |           | 113,586.19 DR |
| 30/06/2021          | 30/06/2021<br>Create Entries - Income Tax Expense              |            | 1,222.68  | 112,363.51 DR |
| 30/06/2021          | Allocation - 30/06/2021<br>Create Entries - Income Tax Expense |            | 1,300.92  | 111,062.59 DR |
|                     | Allocation - 30/06/2021                                        | 113,586.19 | 2,523.60  | 111,062.59 DR |
| Opening Balanc      | e (50010)                                                      | ,          | _,        | ,             |
|                     | nce) Woodhouse, Allison - Accumulation (WOOALL00001A)          |            |           |               |
| 01/07/2020          | Opening Balance                                                |            |           | 77,449.70 CR  |
| 01/07/2020          | Fund ledger balance forward at 01/07/2020                      |            | 9,789.45  | 87,239.15 CR  |
|                     |                                                                |            | 9,789.45  | 87,239.15 CR  |
| (Opening Bala       | nce) Woodhouse, Richard Francis - Accumulation (WOORIC00001.   | A)         | -,        |               |
| 01/07/2020          | Opening Balance                                                |            |           | 68,677.25 CR  |
| 01/07/2020          | Fund ledger balance forward at 01/07/2020                      |            | 8,245.87  | 76,923.12 CR  |
|                     |                                                                |            | 8.245.87  | 76,923.12 CR  |
| Contributions (5    | 52420)                                                         |            | •,= ••••  |               |
|                     | ) Woodhouse, Allison - Accumulation (WOOALL00001A)             |            |           |               |
| 01/07/2020          | Opening Balance                                                |            |           | 25,000.00 CR  |
| 01/07/2020          | Fund ledger balance forward at 01/07/2020                      | 25,000.00  |           | 0.00 DR       |
| 05/10/2020          | System Member Journals                                         |            | 6,500.00  | 6,500.00 CR   |
| 11/02/2021          | System Member Journals                                         |            | 2,825.00  | 9,325.00 CR   |
| 11/02/2021          |                                                                | 25,000.00  | 9,325.00  | 9,325.00 CR   |
| (Contributions      | ) Woodhouse, Richard Francis - Accumulation (WOORIC00001A)     |            |           |               |
| 01/07/2020          | Opening Balance                                                |            |           | 21,527.78 CR  |
| 01/07/2020          | Fund ledger balance forward at 01/07/2020                      | 14,527.78  |           | 7,000.00 CR   |
| 01/07/2020          | Fund ledger balance forward at 01/07/2020                      | 7,000.00   |           | 0.00 DR       |
| 17/07/2020          | System Member Journals                                         |            | 3,562.50  | 3,562.50 CR   |
| 22/10/2020          | System Member Journals                                         |            | 4,275.00  | 7,837.50 CR   |
| 29/01/2021          | System Member Journals                                         |            | 3,918.75  | 11,756.25 CR  |
| 11/02/2021          | System Member Journals                                         |            | 3,675.00  | 15,431.25 CR  |
| 09/04/2021          | System Member Journals                                         |            | 6,000.00  | 21,431.25 CR  |
| 27/04/2021          | System Member Journals                                         |            | 3,918.75  | 25,350.00 CR  |
| 30/06/2021          | System Member Journals                                         |            | 110.00    | 25,460.00 CR  |
|                     |                                                                | 21,527.78  | 25,460.00 | 25,460.00 CR  |
| Share of Profit/(   | <u>Loss) (53100)</u>                                           |            |           |               |
| (Share of Prof      | it/(Loss)) Woodhouse, Allison - Accumulation (WOOALL00001A)    |            |           |               |
| 01/07/2020          | Opening Balance                                                |            |           | 10,896.63 DR  |
| 01/07/2020          | Fund ledger balance forward at 01/07/2020                      |            | 10,896.63 | 0.00 DR       |
| 30/06/2021          | Create Entries - Profit/Loss Allocation -                      |            | 40,682.72 | 40,682.72 CR  |
|                     | 30/06/2021                                                     |            | 51,579.35 | 40,682.72 CR  |
| (Share of Prof      | it/(Loss)) Woodhouse, Richard Francis - Accumulation (WOORIC00 | 001A)      |           |               |
| 01/07/2020          | Opening Balance                                                |            |           | 9,558.08 DR   |
|                     | Fund ledger balance forward at 01/07/2020                      |            | 9,558.08  | 0.00 DR       |