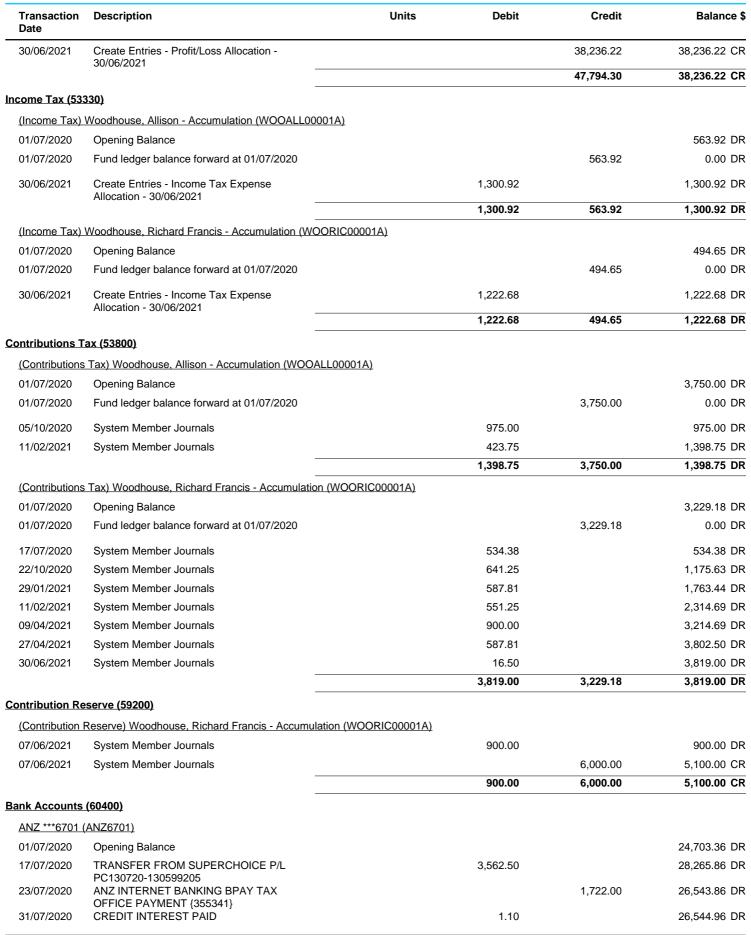

#### As at 30 June 2021

| Transaction<br>Date | Description                                                  | Units | Debit      | Credit    | Balance \$    |
|---------------------|--------------------------------------------------------------|-------|------------|-----------|---------------|
|                     |                                                              | 1.00  | 126,162.68 |           | 266,660.49 DR |
| ncome Tax Pay       | able/Refundable (85000)                                      |       |            |           |               |
| Income Tax Pa       | ayable/Refundable (85000)                                    |       |            |           |               |
| 01/07/2020          | Opening Balance                                              |       |            |           | 683.10 DR     |
| 01/07/2020          | Fund ledger balance forward at 01/07/2020                    |       | 8,720.85   |           | 9,403.95 DR   |
| 01/07/2020          | Fund ledger balance forward at 01/07/2020                    |       |            | 1,513.32  | 7,890.63 DR   |
| 01/07/2020          | Fund ledger balance forward at 01/07/2020                    |       |            | 319.53    | 7,571.10 DR   |
| 01/07/2020          | Fund ledger balance forward at 01/07/2020                    |       |            | 6,888.00  | 683.10 DR     |
| 14/09/2020          | TRANSFER FROM ATO                                            |       |            | 683.10    | 0.00 DR       |
| 10/11/2020          | ATO004000013238081<br>ANZ INTERNET BANKING BPAY TAX          |       | 1,640.00   |           | 1,640.00 DR   |
| 03/03/2021          | OFFICE PAYMENT {418652}<br>ANZ INTERNET BANKING BPAY TAX     |       | 1,461.00   |           | 3,101.00 DR   |
| 25/05/2021          | OFFICE PAYMENT {765971}<br>ANZ INTERNET BANKING BPAY TAX     |       | 1,551.00   |           | 4,652.00 DR   |
| 30/06/2021          | OFFICE PAYMENT {919334}<br>T/up June 2021 PAYGI              |       | 1,551.00   |           | 6,203.00 DR   |
| 30/06/2021          | Create Entries - Franking Credits Adjustment -<br>30/06/2021 |       | 1,902.33   |           | 8,105.33 DR   |
| 30/06/2021          | Greate Entries - Foreign Credits Adjustment -<br>30/06/2021  |       | 470.86     |           | 8,576.19 DR   |
| 30/06/2021          | Create Entries - Income Tax Expense -<br>30/06/2021          |       |            | 8,641.35  | 65.16 CR      |
|                     |                                                              |       | 17,297.04  | 18,045.30 | 65.16 CR      |
| AYG Payable (       | <u>86000)</u>                                                |       |            |           |               |
| PAYG Payable        | <u>e (86000)</u>                                             |       |            |           |               |
| 01/07/2020          | Opening Balance                                              |       |            |           | 1,722.00 CR   |
| 23/07/2020          | ANZ INTERNET BANKING BPAY TAX<br>OFFICE PAYMENT {355341}     |       | 1,722.00   |           | 0.00 DR       |
| 30/06/2021          | T/up June 2021 PAYGI                                         |       |            | 1,551.00  | 1,551.00 CR   |
|                     |                                                              |       | 1,722.00   | 1,551.00  | 1,551.00 CR   |