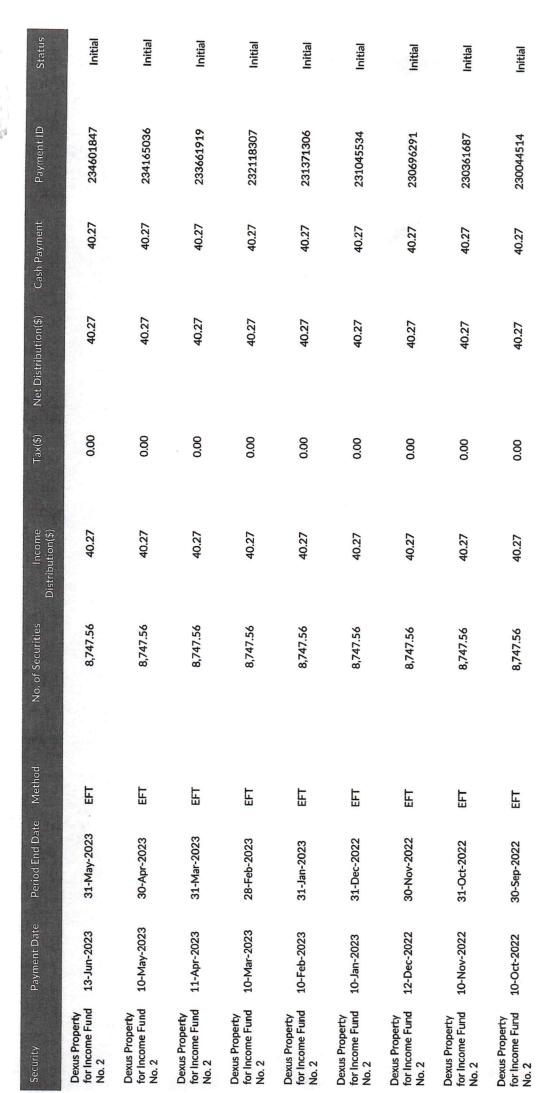

# Dexus Asset Management Limited

<ATF A & P CAUCHI SUPER FUND> A & P CAUCHI PTY LTD 137 WHALANS ROAD

| Security                                   | Payment Date | Payment Date Period End Date Method |     | No. of Securities | Income<br>Distribution(\$) | Tax(\$) | Tax(\$) Net Distribution(\$) Cash Payment | Cash Payment | Payment ID | Status  |
|--------------------------------------------|--------------|-------------------------------------|-----|-------------------|----------------------------|---------|-------------------------------------------|--------------|------------|---------|
| Dexus Property<br>for Income Fund<br>No. 2 | 12-Sep-2022  | 31-Aug-2022                         | EFT | 8,747.56          | 40.27                      | 0.00    | 40.27                                     | 40.27        | 230038056  | Initial |
| Dexus Property<br>for Income Fund<br>No. 2 | 10-Aug-2022  | 31-Jul-2022                         | Н   | 8,747.56          | 40.27                      | 0.00    | 40.27                                     | 40.27        | 230031935  | Initial |
| Dexus Property<br>for Income Fund<br>No. 2 | 11-Jul-2022  | 30-Jun-2022                         | Ħ   | 8,747.56          | 40.27                      | 0.00    | 40.27                                     | 40.27        | 230027499  | Initia  |
|                                            |              |                                     |     |                   |                            |         | 483.17                                    | _            |            |         |