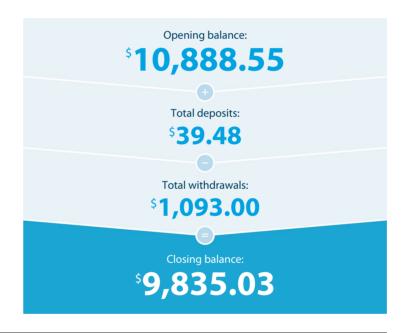

### **Transaction Details**

Please retain this statement for taxation purposes

| Date           | Transaction Details                               | Withdrawals (\$) | Deposits (\$) | Balance (\$) |
|----------------|---------------------------------------------------|------------------|---------------|--------------|
| 2019<br>01 JAN | OPENING BALANCE                                   |                  |               | 10,888.55    |
| 01 MAR         | ANZ INTERNET BANKING BILLPAY ASIC 713571          | 53.00            |               | 10,835.55    |
| 13 MAR         | WITHDRAWAL<br>ANZ INTERNET BANKING PAYMENT 373703 | 1,040.00         |               | 9,795.55     |
| 01 APR         | QUARTERLY INTEREST                                |                  | 39.48         | 9,835.03     |
|                | TOTALS AT END OF PAGE                             | \$1,093.00       | \$39.48       |              |
|                | TOTALS AT END OF PERIOD                           | \$1,093.00       | \$39.48       | \$9,835.03   |
| This Sta       | atement Includes                                  |                  |               |              |
| Interest       |                                                   |                  |               | \$39.48      |