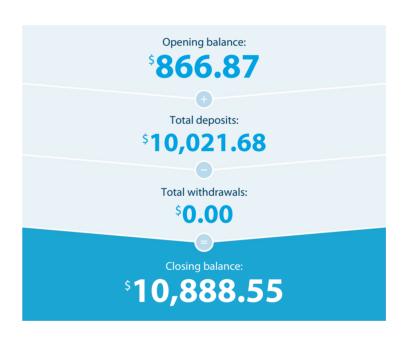

### **Transaction Details**

Please retain this statement for taxation purposes

| Date                  | Transaction Details                                  | Withdrawals (\$) | Deposits (\$) | Balance (\$) |
|-----------------------|------------------------------------------------------|------------------|---------------|--------------|
| 2018<br>01 DEC        | OPENING BALANCE                                      |                  |               | 866.87       |
| 05 DEC                | <b>DEPOSIT</b> FROM YONG XIN LI SUPE EFT TO SUPER AC |                  | 10,000.00     | 10,866.87    |
| <b>2019</b><br>01 JAN | QUARTERLY INTEREST                                   |                  | 21.68         | 10,888.55    |
|                       | TOTALS AT END OF PAGE                                | \$0.00           | \$10,021.68   |              |
|                       | TOTALS AT END OF PERIOD                              | \$0.00           | \$10,021.68   | \$10,888.55  |
| This St               | atement Includes                                     |                  |               |              |
| Interest              | Paid                                                 |                  |               | \$21.68      |