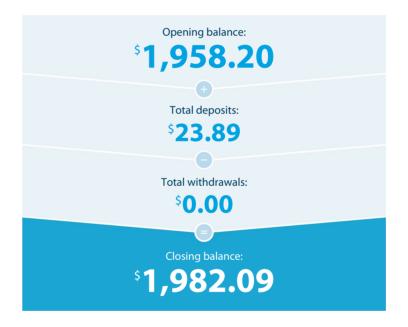

### **Transaction Details**

Please retain this statement for taxation purposes

| Date           | Transaction Details     | Withdrawals (\$) | Deposits (\$)           | Balance (\$) |  |
|----------------|-------------------------|------------------|-------------------------|--------------|--|
| 2019<br>01 JUN | OPENING BALANCE         |                  |                         | 1,958.20     |  |
| 01 JUL         | QUARTERLY INTEREST      |                  | 23.89                   | 1,982.09     |  |
|                | TOTALS AT END OF PAGE   | \$0.00           | \$23.89                 |              |  |
|                | TOTALS AT END OF PERIOD | \$0.00           | \$23.89                 | \$1,982.09   |  |
| This Sta       | atement Includes        |                  |                         |              |  |
| Interest       | Paid                    |                  |                         | \$23.89      |  |
| Yearly Summary |                         |                  | Financial Year to 30/06 |              |  |
| Interest       | Paid                    |                  | \$105.43                |              |  |