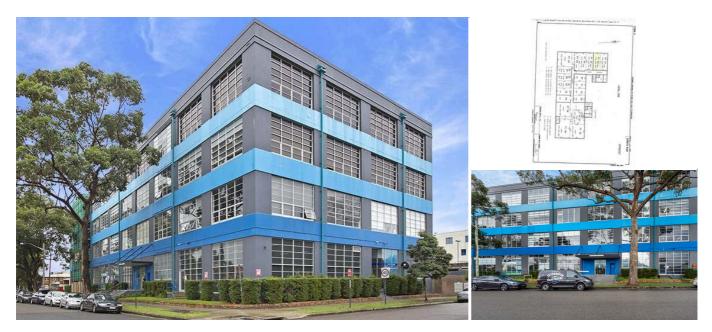

202/30-40 Harcourt Parade, Rosebery, NSW 2018 Offices

## 88 sqm First Floor Studio / Workspace.

Become an owner in arguably one of Rosebery's most prominent buildings.

Approx 6.04 m x 14.62 m west facing suite with own kitchen and air-con.

Approx 4m high exposed concrete ceiling and concrete flooring.

Includes bonus internal mezzanine structure for additional storage / workspace.

Shared access to buildings Goods Lift and Undercover Loading Dock Facilities.

One (1) undercover car space on title.

Hughes Carinya /