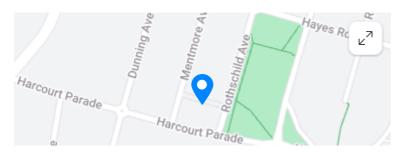

202/30-40 Harcourt Parade, Rosebery, NSW 2018 Offices

#### **Price information**

Sale

\$675,000 + GST

### Key property information

88 m<sup>2</sup>

Tenure type

Vacant Possession ✓

# Car spaces

### Map of 202/30-40 Harcourt Parade



## 88 sqm First Floor Studio / Workspace.

Become an owner in arguably one of Rosebery's most prominent buildings.

Approx 6.04 m x 14.62 m west facing suite with own kitchen and air-con.

Approx 4m high exposed concrete ceiling and concrete flooring.

Includes bonus internal mezzanine structure for additional storage / workspace.

Shared access to buildings Goods Lift and Undercover Loading Dock Facilities.

One (1) undercover car space on title.









Hughes Carinya /





**Simon Gray %+61415240886** 

#### **Gray Property Group - BOTANY**

1401 Botany Rd **BOTANY, NSW 2019**