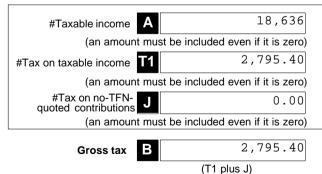

|
|                                        | 18,636                                       | TOTAL SMSF EXPENSES Z 31,401 (N plus Y) |
| #This is a mandatory label.            | (TOTAL ASSESSABLE INCOME   TOTAL DEDUCTIONS) | ess                                     |
|                                        |                                              |                                         |

# Section D: Income tax calculation statement

#### #Important:

Section B label R3, Section C label O and Section D labels A,T1, J, T5 and I are mandatory. If you leave these labels blank you will have specified a zero amount

# 13 Calculation statement

Please refer to the Self-managed superannuation fund annual return instructions 2020 on how to complete the calculation statement.



| Foreign income tax offset                                                                        | Non-refundable non-carry                        |
|--------------------------------------------------------------------------------------------------|-------------------------------------------------|
| Rebates and tax offsets                                                                          | Non-refundable non-carry<br>forward tax offsets |
| C2                                                                                               | 0.00                                            |
|                                                                                                  | (C1 plus C2)                                    |
|