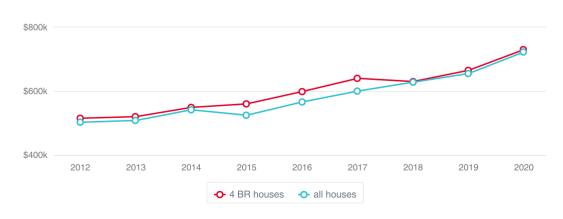

|
| Bedrooms 4 Bathrooms 2 Car Spaces 2 \$780,000 08 Feb 2021  35 Riviera Crescent, Peregian Springs, Qld 4573  Bedrooms 4 Bathrooms 2             |
| Bedrooms 4 Bathrooms 2 Car Spaces 2 \$780,000  08 Feb 2021  35 Riviera Crescent, Peregian Springs, Qld 4573  Bedrooms 4 Bathrooms 2 Car Spaces |

63 Augusta Cct, Peregian Springs, Qld 4573

2

<u>\$1,188,000</u>

21 Jan 2021

Show more Show less

## Research homes neighbouring 65 Viola Square

prev

next

See all the homes on Viola Square, Peregian Springs, Qld 4573.

#### Explore this street

#### **Market Trends**

Discover market trends for 4 bedroom houses in Peregian Springs

- Median sale price
- Median rent
- Properties sold

#### \$755k

median sale price

**CURRENT** 

Peregian Springs median sale price trends (last 10 years)





How was this calculated?

Median sale price: The price of a property that falls in the middle of the total number of properties sold over the preceding 12 month period for '1 year' trends & calendar year for '10 years' trends. Data current as of 4 February 2021. Data supplied by PropTrack.

Median rent: The advertised weekly rent of a property that falls in the middle of the total number of properties listed over the preceding 12 month period for '1 year' trends & calendar year for '10 years' trends. Data current as of 9 February 2021. Data supplied by realestate.com.au.

Properties sold: The total number of properties sold over the preceding 12 month period for '1 year' trends & calendar year for '10 years' trends. Data current as of 4 February 2021. Data supplied by PropTrack.

#### Ge