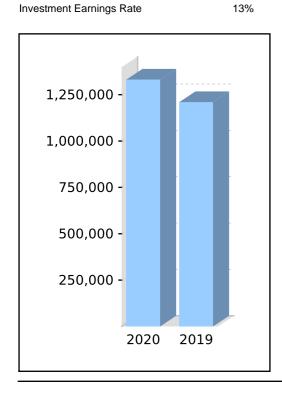

# **Statement of Financial Position**

| Note                                                                | 2020      | 2019      |
|---------------------------------------------------------------------|-----------|-----------|
|                                                                     | \$        | \$        |
| Assets                                                              |           |           |
| Investments                                                         |           |           |
| Fixed Interest Securities (Australian) - Unitised                   | 26,895    | 25,377    |
| Shares in Listed Companies (Australian)                             | 1,109,138 | 1,024,774 |
| Total Investments                                                   | 1,136,033 | 1,050,151 |
| Other Assets                                                        |           |           |
| Sundry Debtors                                                      | 4         | 1         |
| ANZ V2 #7119                                                        | 2,635     | 7,876     |
| JB Were Trust #6393                                                 | 42,918    | 435       |
| ING                                                                 | 136,943   | 136,008   |
| Income Tax Refundable                                               | 13,027    | 15,552    |
| Total Other Assets                                                  | 195,527   | 159,872   |
| Total Assets                                                        | 1,331,560 | 1,210,023 |
| Net assets available to pay benefits                                | 1,331,560 | 1,210,023 |
| Represented by:                                                     |           |           |
| Liability for accrued benefits allocated to members' accounts 3, 4  | 1         |           |
| Coffey, Frances Lillian - Pension (Pension)                         | 1,331,560 | 1,210,023 |
| Total Liability for accrued benefits allocated to members' accounts | 1,331,560 | 1,210,023 |