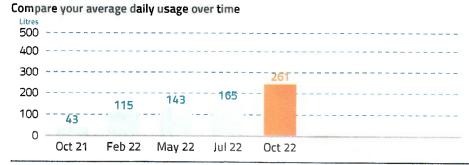

8am-5pm Mon-Fri

unitywater.com

ABN

89 791 717 472

Account number 99813318 Payment reference 0998 1331 85

Property Quanda 91, Unit 1/53-57 Quanda Rd, COOLUM BEACH, QLD

| Bill number                            | 7123620915                    |
|----------------------------------------|-------------------------------|
| Billing period<br>92 days              | 28 Jul 2022<br>to 27 Oct 2022 |
| Issue date                             | 4 Nov 2022                    |
| Approximate date of next meter reading | 24 Jan 2023                   |

## Your account activity

\$350.50 Your last bill Total due Payments/ Balance New charges adjustments \$272.30 5 Dec 2022 \$272.30 \$0.00 \$350.50 Due date

8% interest per annum, compounding daily, will apply to any amount not paid by the due date.



# Nobody likes soggy

We know a thing or two about water, and we know that nobody likes getting soggy mail. With all the rain we have had this year and with more on the way, there's an easier way to keep your bills safe and dry. Get your water and sewerage bills sent to you via email instead.

Visit unitywater.com/ebill



# Easy ways to pay For other payment options - see over



Biller Code: 130393 Ref: 0998 1331 85

Contact your bank or financial institution to pay from your cheque, savings, debit, credit card or transaction account. Find out more at bpay.com.au

® Registered to BPAY Pty Ltd ABN 69 079 137 518



## Direct Debit

Login to My Account at unitywater.com to set up automatic payments from your bank account or credit card or call us for assistance.

# Smooth Pay

Smooth out