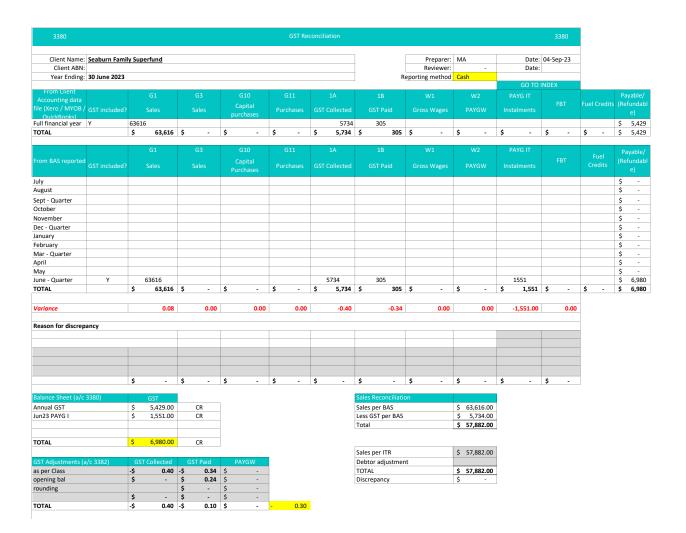

Nil         |
| Monthly Strata                                                    | Nil         |
| Monthly Insurance                                                 |             |
| Payment receipt.                                                  |             |
| Sub Total                                                         | \$25'245.00 |

| Direct Deposit To |             |                           |
|-------------------|-------------|---------------------------|
| Westpac           | GST         | \$0.00                    |
| BSB: 034 676      |             |                           |
| ACC NO: 443 835   | Balance Due | \$ <mark>25'245.00</mark> |
| Paid:             |             | \$25'245.00               |
| Total owing       |             | Nil                       |



©2013 Change GPS Pty Ltd

# Seaburn Family Superfund ABN: 47 514 183 964

# Activity Statement Preparation Report - Detail For the period 1 July 2022 to 30 June 2023

| Description                         | Return Item | Gross (Inc GST) |          |
|-------------------------------------|-------------|-----------------|----------|
|                                     |             | Gross (Inc GST) | GST      |
| Income (GST Collected)              |             |                 |          |
| Sales Detail                        |             |                 |          |
| Rental Statement                    |             | 4,500.00        | 409.09   |
| Rental Statement                    |             | 4,753.05        | 432.10   |
| Rental Statement                    |