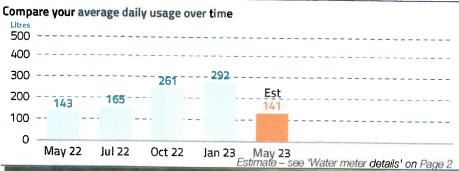

ries 8am-5pm Mon-Fri

unitywater.com ABN

89 791 717 472

Account number 99813318 Payment reference 0998 1331 85 Property Quanda 91, Unit 1/53-57 Quanda Rd, COOLUM BEACH, QLD

| Bill number                            | 7124345190                   |
|----------------------------------------|------------------------------|
| Billing period<br>92 days              | 01 Feb 2023<br>to 3 May 2023 |
| Issue date                             | 1 <del>5 May</del> 2023      |
| Approximate date of next meter reading | 24 Jul 2023                  |

#### Your account activity

Your last bill Payments/ Balance Total due \$286.34 New charges adjustments 5382.98 \$382.98 \$0.00 \$286.34 14 Jun 2023 Due date

8% interest per annum, compounding daily, will apply to any amount not paid by the due date.



From poos to loos, rain to drains. Discover the water journey with us. Visit unitywater.com/facts



### Easy ways to pay For other payment options - see over



Biller Code: 130393 Ref: 0998 1331 85

Contact your bank or financial institution to pay from your cheque, savings, debit, credit card or transaction account. Find out more at bpay.com.au ® Registered to BPAY Pty Ltd ABN 69 079 137 518



#### **Direct Debit**

Login to My Account at unitywater.com to set up automatic payments from your bank account or credit card or call us for assistance.

#### Smooth Pay

Smooth out your bill payments across the year with regular fortnightly or monthly payments, interest free. Find out more at unitywater.com/smoothpay



#### ESTIMATE OF SELLING PRICE OF REAL ESTATE

This estimate of selling