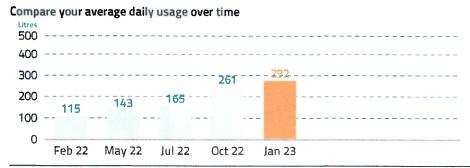

4551

# WATER AND SEWERAGE YOUR BILL

1300 086 489
Emergencies and faults
Account enquiries

24 Hours, 7 days 8am-5pm Mon-Fri

Name of the second of the seco

89 791 717 472

 Account number
 99813318

 Payment reference
 0998 1331 85

 Property
 Ouanda 91, Unit 1/53-57

Quanda Rd, COOLUM BEACH, QLD

| Bill number                            | 7123968406                    |
|----------------------------------------|-------------------------------|
| <b>Billing period</b><br>96 days       | 28 Oct 2022<br>to 31 Jan 2023 |
| Issue date                             | 3 Feb 2023                    |
| Approximate date of next meter reading | 27 Apr 2023                   |

## Your account activity



8% interest per annum, compounding daily, will apply to any amount not paid by the due date.



# Nobody likes soggy mail

We know a thing or two about water, and we know that nobody likes getting soggy mail. With all the rain we have had this year and with more on the way, there's an easier way to keep your bills safe and dry. Get your water and sewerage bills sent to you via email instead.

Visit unitywater.com/ebill



# Easy ways to pay For other payment options - see over



Biller Code: 130393 Ref: 0998 1331 85

Contact your bank or financial institution to pay from your cheque, savings, debit, credit card or transaction account. Find out more at bpay.com.au

® Registered to BPAY Pty Ltd ABN 69 079 137 518



#### **Direct Debit**

Login to My Account at unitywater.com to set up automatic payments from your bank account or credit card or call us for assistance.

# Smooth Pay