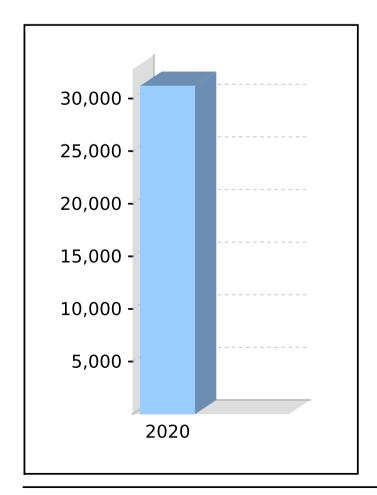

# **Statement of Financial Position**

As at 30 June 2020

|                                                                     | Note | 2020       | 2019       |
|---------------------------------------------------------------------|------|------------|------------|
|                                                                     |      | \$         | \$         |
| Assets                                                              |      |            |            |
| Investments                                                         |      |            |            |
| Loans to Associated Entities (In house loans)                       | 2    | 123,314.99 | 119,537.58 |
| Total Investments                                                   | -    | 123,314.99 | 119,537.58 |
| Other Assets                                                        |      |            |            |
| Formation Expenses                                                  |      | 330.00     | 330.00     |
| Cash at Bank - Suncorp Acc: 604535480                               |      | 209.59     | 157.05     |
| Income Tax Refundable                                               |      | 1,972.25   | 2,700.70   |
| Total Other Assets                                                  | -    | 2,511.84   | 3,187.75   |
| Total Assets                                                        | -    | 125,826.83 | 122,725.33 |
| Less:                                                               |      |            |            |
| Liabilities                                                         |      |            |            |
| Creditors - ATO                                                     |      | 593.77     | 553.00     |
| Total Liabilities                                                   | -    | 593.77     | 553.00     |
| Net assets available to pay benefits                                | -    | 125,233.06 | 122,172.33 |
| Represented by:                                                     |      |            |            |
| Liability for accrued benefits allocated to members' accounts       | 4, 5 |            |            |
| Mailer, Daniel - Accumulation                                       |      | 94,019.57  | 91,684.42  |
| Mailer, Julie - Accumulation                                        |      | 31,213.49  | 30,487.91  |
| Total Liability for accrued benefits allocated to members' accounts | -    | 125,233.06 | 122,172.33 |