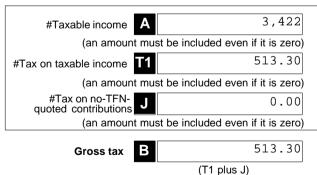

| The components of tax expense comprise         | <b>2020</b><br>\$ | 2019<br>\$ |
|------------------------------------------------|-------------------|------------|
| Current Tax                                    | 513.30            | 261.45     |
| Prior Year Over/Under Provision for Income Tax | 0.00              | (0.02)     |
| Income Tax Expense                             | 513.30            | 261.43     |

# **Notes to the Financial Statements**

For the year ended 30 June 2020

| Add:<br>Tax effect of:               |        |        |
|--------------------------------------|--------|--------|
| Rounding                             | (0.09) | (0.11) |
| Income Tax on Taxable Income or Loss | 513.30 | 261.45 |
| Less credits:                        |        |        |
| Current Tax or Refund                | 513.30 | 261.45 |