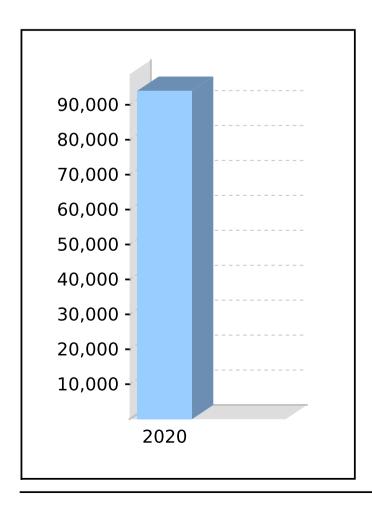

# **Statement of Financial Position**

As at 30 June 2020

|                                                                     | Note | 2020       | 2019       |
|---------------------------------------------------------------------|------|------------|------------|
|                                                                     |      | \$         | \$         |
| Assets                                                              |      |            |            |
| Investments                                                         |      |            |            |
| Loans to Associated Entities (In house loans)                       | 2    | 123,314.99 | 119,537.58 |
| Total Investments                                                   | -    | 123,314.99 | 119,537.58 |
| Other Assets                                                        |      |            |            |
| Formation Expenses                                                  |      | 330.00     | 330.00     |
| Cash at Bank - Suncorp Acc: 604535480                               |      | 209.59     | 157.05     |
| Income Tax Refundable                                               |      | 1,972.25   | 2,700.70   |
| Total Other Assets                                                  | -    | 2,511.84   | 3,187.75   |
| Total Assets                                                        | -    | 125,826.83 | 122,725.33 |
| Less:                                                               |      |            |            |
| Liabilities                                                         |      |            |            |
| Creditors - ATO                                                     |      | 593.77     | 553.00     |
| Total Liabilities                                                   | -    | 593.77     | 553.00     |
| Net assets available to pay benefits                                | -    | 125,233.06 | 122,172.33 |
| Represented by:                                                     |      |            |            |
| Liability for accrued benefits allocated to members' accounts       | 4, 5 |            |            |
| Mailer, Daniel - Accumulation                                       |      | 94,019.57  | 91,684.42  |
| Mailer, Julie - Accumulation                                        |      | 31,213.49  | 30,487.91  |
| Total Liability for accrued benefits allocated to members' accounts | -    | 125,233.06 | 122,172.33 |