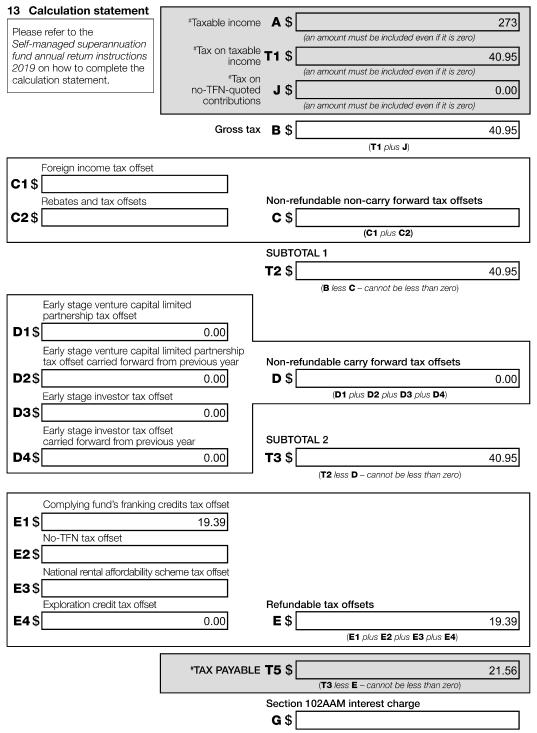

## Tinderly Super Statement of Taxable Income

For the year ended 30 June 2020

259.00

|                                            | 2020                   |
|--------------------------------------------|------------------------|
|                                            | \$                     |
| Benefits accrued as a result of operations | 19,246.00              |
| Less                                       | F3                     |
| Non Taxable Transfer In                    | 24,000.00              |
| Other Non Taxable Income                   | (315.00) <b>F16</b>    |
| Increase in MV of investments              | 937.00 F14             |
| Realised Accounting Capital Gains          | (2,550.00) <b>F17</b>  |
|                                            | 22,072.00              |
| Add                                        |                        |
| SMSF non deductible expenses               | 935.00 <mark>W5</mark> |
|                                            | 935.00                 |
| SMSF Annual Return Rounding                | (1.00)                 |
| Taxable Income or Loss                     | (1,892.00)             |
| Income Tax on Taxable Income or Loss       | 0.00                   |
|                                            |                        |
| CURRENT TAX OR REFUND                      | 0.00                   |
| Supervisory Levy                           | 259.00                 |