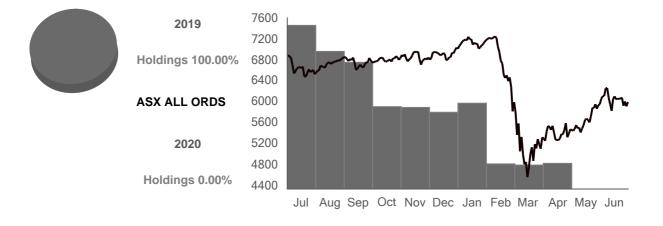

## Tinderly Super Investment Summary Report

| Investme          | nt                                                  | Units           | Market Price  | Market Value Av             | verage Cost | Accounting Cost | Unrealised<br>Gain/(Loss) | Gain/<br>(Loss)% | Portfolio<br>Weight% |
|-------------------|-----------------------------------------------------|-----------------|---------------|-----------------------------|-------------|-----------------|---------------------------|------------------|----------------------|
| Cash/Bar          | nk Accounts                                         |                 |               |                             |             |                 |                           |                  |                      |
|                   | Coinspot Cryptocurrency<br>Account                  |                 | 0.220000      | 0.22 <b>S10</b>             | 0.22        | 0.22            |                           |                  | 0.00 %               |
|                   | IG Market Trading Account                           |                 | 4,000.000000  | 4,000.00 <mark>S14</mark>   | 4,000.00    | 4,000.00        |                           |                  | 4.45 %               |
|                   | Macquarie Cash Management<br>Acc 2928               |                 | 3,474.560000  | 3,474.56 <b>S17</b>         | 3,474.56    | 3,474.56        |                           |                  | 3.86 %               |
|                   |                                                     |                 |               | 7,474.78                    |             | 7,474.78        |                           | 0.00 %           | 8.31 %               |
| Cryptocu          | irrency                                             |                 |               |                             |             |                 |                           |                  |                      |
| BCN               | BCN                                                 | 1.00            | 0.000311      | 0.00                        | 0.00        | 0.00            | 0.00                      | 0.00 %           | 0.00 %               |
| BITC              | Bitcoin                                             | 0.11            | 13,436.724788 | 1,435.73                    | 12,056.32   | 1,288.23        | 147.50                    | 11.45 %          | 1.60 %               |
| BNB               | BNB                                                 | 4.72            | 22.967248     | 108.43                      | 23.09       | 109.00          | (0.57)                    | (0.52) %         | 0.12 %               |
| DOGE              | DOGE                                                | 1.00            | 0.003493      | 0.00                        | 0.00        | 0.00            | 0.00                      | 0.00 %           | 0.00 %               |
| SNX               | SNX                                                 | 367.27          | 2.952018      | 1,084.18                    | 1.16        | 424.99          | 659.19                    | 155.11 %         | 1.21 %               |
| TNT               | TNT                                                 | 5,049.74        | 0.050111      | 253.05                      | 0.00        | 0.00            | 253.05                    | 0.00 %           | 0.28 %               |
|                   |                                                     |                 |               | 2,881.39 <mark>S20</mark>   |             | 1,822.22        | 1,059.17                  | 58.13 %          | 3.20 %               |
| Other Inv         | restments                                           |                 |               |                             |             |                 |                           |                  |                      |
| MACTX             | MACTX Hedged Fund                                   | 1.00            | 7,285.440000  | 7,285.44                    | 7,285.44    | 7,285.44        | 0.00                      | 0.00 %           | 8.10 %               |
|                   |                                                     |                 |               | 7,285.44 <mark>S 2 4</mark> |             | 7,285.44        | 0.00                      | 0.00 %           | 8.10 %               |
| Shares in         | h Listed Companies (Overse                          | eas)            |               |                             |             |                 |                           |                  |                      |
| ERSS<br>Holdng II | Euroasian Rail Skyway<br>Systems Holding II Limited | 2,952,500.00    | 0.023683      | 69,924.06                   | 0.02        | 69,923.88       | 0.18                      | 0.00 %           | 77.72 %              |
|                   |                                                     |                 |               | 69,924.06 <mark>S32</mark>  |             | 69,923.88       | 0.18                      | 0.00 %           | 77.72 %              |
| Shares in         | Unlisted Private Companie                           | es (Australian) |               |                             |             |                 |                           |                  |                      |
| ECM               | Eco Minerals Research Limited                       | 6,000.00        | 0.200000      | 1,200.00 <mark>S33</mark>   | 0.20        | 1,200.00        | 0.00                      | 0.00 %           | 1.33 %               |
| NFG               | NU FORTUNE Gold Limited                             | 4,000.00        | 0.300000      | 1,200.00 <mark>S34</mark>   | 0.30        | 1,200.00        | 0.00                      | 0.00 %           | 1.33 %               |
|                   |                                                     |                 |               | 2,400.00                    |             | 2,400.00        | 0.00                      | 0.00 %           | 2.67 %               |
|                   |                                                     |                 |               | 89,965.67                   |             | 88,906.32       | 1,059.35                  | 1.19 %           | 100.00 %             |