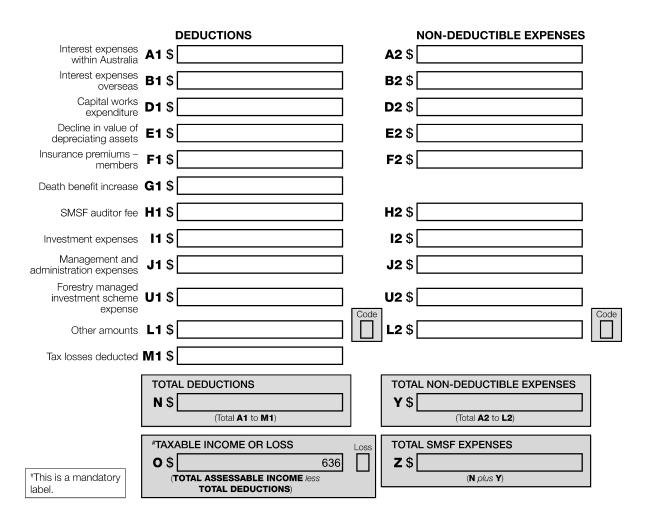

## Tinderly Super Statement of Taxable Income

For the year ended 30 June 2020

259.00

|                                            | 2020                   |
|--------------------------------------------|------------------------|
|                                            | \$                     |
| Benefits accrued as a result of operations | 19,246.00              |
| Less                                       | F3                     |
| Non Taxable Transfer In                    | 24,000.00              |
| Other Non Taxable Income                   | (315.00) <b>F16</b>    |
| Increase in MV of investments              | 937.00 F14             |
| Realised Accounting Capital Gains          | (2,550.00) <b>F17</b>  |
|                                            | 22,072.00              |
| Add                                        |                        |
| SMSF non deductible expenses               | 935.00 <mark>W5</mark> |
|                                            | 935.00                 |
| SMSF Annual Return Rounding                | (1.00)                 |
| Taxable Income or Loss                     | (1,892.00)             |
| Income Tax on Taxable Income or Loss       | 0.00                   |
|                                            |                        |
| CURRENT TAX OR REFUND                      | 0.00                   |
| Supervisory Levy                           | 259.00                 |