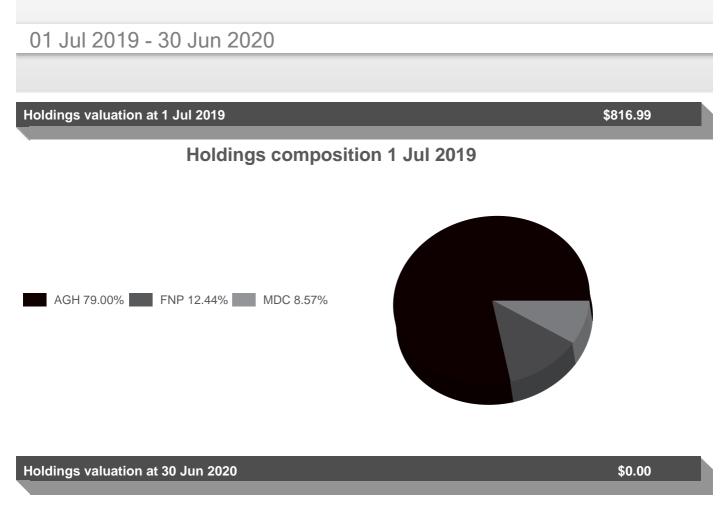

## Tinderly Super Investment Summary Report

| Investme          | nt                                                  | Units           | Market Price  | Market Value Av             | verage Cost | Accounting Cost | Unrealised<br>Gain/(Loss) | Gain/<br>(Loss)% | Portfolio<br>Weight% |
|-------------------|-----------------------------------------------------|-----------------|---------------|-----------------------------|-------------|-----------------|---------------------------|------------------|----------------------|
| Cash/Bar          | nk Accounts                                         |                 |               |                             |             |                 |                           |                  |                      |
|                   | Coinspot Cryptocurrency<br>Account                  |                 | 0.220000      | 0.22 <b>S10</b>             | 0.22        | 0.22            |                           |                  | 0.00 %               |
|                   | IG Market Trading Account                           |                 | 4,000.000000  | 4,000.00 <mark>S14</mark>   | 4,000.00    | 4,000.00        |                           |                  | 4.45 %               |
|                   | Macquarie Cash Management<br>Acc 2928               |                 | 3,474.560000  | 3,474.56 <b>S17</b>         | 3,474.56    | 3,474.56        |                           |                  | 3.86 %               |
|                   |                                                     |                 |               | 7,474.78                    |             | 7,474.78        |                           | 0.00 %           | 8.31 %               |
| Cryptocu          | irrency                                             |                 |               |                             |             |                 |                           |                  |                      |
| BCN               | BCN                                                 | 1.00            | 0.000311      | 0.00                        | 0.00        | 0.00            | 0.00                      | 0.00 %           | 0.00 %               |
| BITC              | Bitcoin                                             | 0.11            | 13,436.724788 | 1,435.73                    | 12,056.32   | 1,288.23        | 147.50                    | 11.45 %          | 1.60 %               |
| BNB               | BNB                                                 | 4.72            | 22.967248     | 108.43                      | 23.09       | 109.00          | (0.57)                    | (0.52) %         | 0.12 %               |
| DOGE              | DOGE                                                | 1.00            | 0.003493      | 0.00                        | 0.00        | 0.00            | 0.00                      | 0.00 %           | 0.00 %               |
| SNX               | SNX                                                 | 367.27          | 2.952018      | 1,084.18                    | 1.16        | 424.99          | 659.19                    | 155.11 %         | 1.21 %               |
| TNT               | TNT                                                 | 5,049.74        | 0.050111      | 253.05                      | 0.00        | 0.00            | 253.05                    | 0.00 %           | 0.28 %               |
|                   |                                                     |                 |               | 2,881.39 <mark>S20</mark>   |             | 1,822.22        | 1,059.17                  | 58.13 %          | 3.20 %               |
| Other Inv         | restments                                           |                 |               |                             |             |                 |                           |                  |                      |
| MACTX             | MACTX Hedged Fund                                   | 1.00            | 7,285.440000  | 7,285.44                    | 7,285.44    | 7,285.44        | 0.00                      | 0.00 %           | 8.10 %               |
|                   |                                                     |                 |               | 7,285.44 <mark>S 2 4</mark> |             | 7,285.44        | 0.00                      | 0.00 %           | 8.10 %               |
| Shares in         | h Listed Companies (Overse                          | eas)            |               |                             |             |                 |                           |                  |                      |
| ERSS<br>Holdng II | Euroasian Rail Skyway<br>Systems Holding II Limited | 2,952,500.00    | 0.023683      | 69,924.06                   | 0.02        | 69,923.88       | 0.18                      | 0.00 %           | 77.72 %              |
|                   |                                                     |                 |               | 69,924.06 <mark>S32</mark>  |             | 69,923.88       | 0.18                      | 0.00 %           | 77.72 %              |
| Shares in         | Unlisted Private Companie                           | es (Australian) |               |                             |             |                 |                           |                  |                      |
| ECM               | Eco Minerals Research Limited                       | 6,000.00        | 0.200000      | 1,200.00 <mark>S33</mark>   | 0.20        | 1,200.00        | 0.00                      | 0.00 %           | 1.33 %               |
| NFG               | NU FORTUNE Gold Limited                             | 4,000.00        | 0.300000      | 1,200.00 <mark>S34</mark>   | 0.30        | 1,200.00        | 0.00                      | 0.00 %           | 1.33 %               |
|                   |                                                     |                 |               | 2,400.00                    |             | 2,400.00        | 0.00                      | 0.00 %           | 2.67 %               |
|                   |                                                     |                 |               | 89,965.67                   |             | 88,906.32       | 1,059.35                  | 1.19 %           | 100.00 %             |