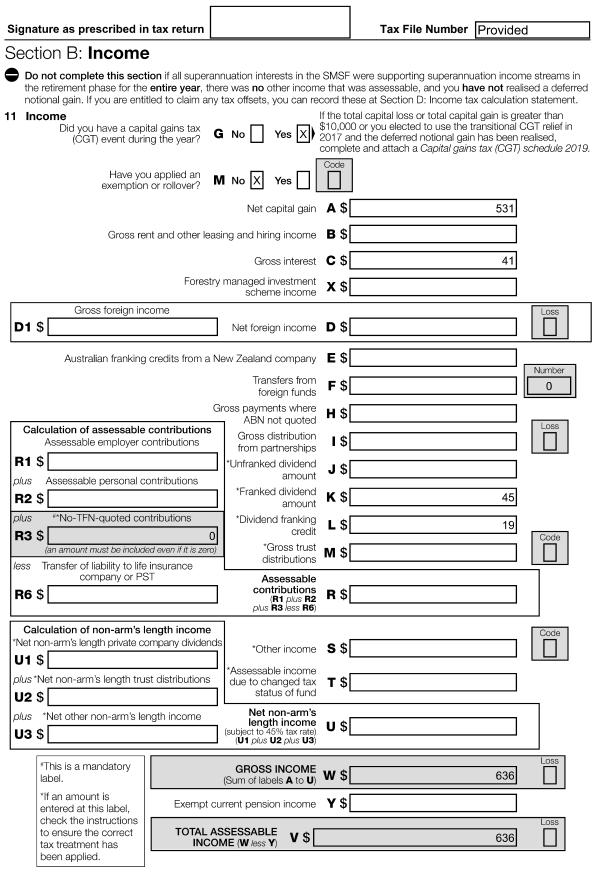

## Tinderly Super Operating Statement

For the year ended 30 June 2020

|                                                              | Note | 2020                        | 2019   |
|--------------------------------------------------------------|------|-----------------------------|--------|
|                                                              |      | \$                          | \$     |
| Income                                                       |      |                             |        |
| Investment Income                                            |      |                             |        |
| Dividends Received                                           | 8    | 1 <b>W1</b>                 | 45     |
| Interest Received                                            |      | 15 <mark>W2</mark>          | 42     |
| Transfers In                                                 |      | 24,000 <b>W3</b>            | 70,000 |
| Other Income                                                 |      |                             |        |
| Foreign Exchange Increase/Decrease                           |      | (315) <mark>F16</mark>      | 0      |
| Total Income                                                 |      | 23,701                      | 70,087 |
| Expenses                                                     |      |                             |        |
| Accountancy Fees                                             |      | 660                         | 0      |
| Administration Costs                                         |      | <sup>363</sup> <b>w</b> 5   | 0      |
| ATO Supervisory Levy                                         |      | 518                         | 0      |
| Auditor's Remuneration                                       |      | 330                         | 0      |
| Bank Charges                                                 |      | 36                          | 0      |
| Formation expenses                                           |      | 935 <b>W5</b>               | 0      |
|                                                              |      | 2,842                       | 0      |
| Investment Losses                                            |      | F1 /                        |        |
| Changes in Market Values                                     | 9    | <sup>1,613</sup> <b>F17</b> | (654)  |
| Total Expenses                                               | _    | 4,455                       | (654)  |
| Benefits accrued as a result of operations before income tax |      | 19,246                      | 70,741 |
| Income Tax Expense                                           |      | ° <b>F11</b>                | 76     |
| Benefits accrued as a result of operations                   |      | 19,246                      | 70,665 |

For the year ended 30 June 2020

Accent Group Limited

| Note 3: Other Investments                                 | 2020       | 2019       |
|-----------------------------------------------------------|------------|------------|
|                                                           | \$         | \$         |
| MACTX Hedged Fund                                         | 7,285      | 0          |
| _                                                         | 7,285      | 0          |
| Note 4: Shares in Listed Companies (Australian)           |            |            |
|                                                           | 2020<br>\$ | 2019<br>\$ |
| Althea Group Holdings Limited                             | 0          | 645        |
| Freedom Foods Group Limited                               | 0          | 102        |
| Medlab Clinical Limited                                   | 0          | 70         |
|                                                           | 0          | 817        |
| Note 5: Shares in Listed Companies (Overseas)             |            |            |
|                                                           | 2020<br>\$ | 2019<br>\$ |
| Euroasian Rail Skyway Systems Holding II Limited          | 69,924     | 69,924     |
|                                                           | 69,924     | 69,924     |
| Note 6: Shares in Unlisted Private Companies (Australian) |            |            |
|                                                           | 2020<br>\$ | 2019<br>\$ |
| Eco Minerals Research Limited                             | 1,200      | 0          |
| NU FORTUNE Gold Limited                                   | 1,200      | 0          |
| -                                                         | 2,400      | 0          |
| Note 7: Banks and Term Deposits                           |            |            |
|                                                           | 2020       | 2019       |
| Banks                                                     | \$         | \$         |
| IG Market Trading Account                                 | 4,000      | 0          |
| Macquarie Cash Management Acc 2928                        | 3,475      | 0          |
|                                                           | 7,475      | 0          |
| Note 8: Dividends                                         |            |            |
|                                                           | 2020<br>\$ | 2019<br>\$ |

0

45

MIN NORA WEALTH ACCOUNTANTS

For the year ended 30 June 2020

| Freedom Foods Group Limited | 1 | 0  |
|-----------------------------|---|----|
|                             | 1 | 45 |