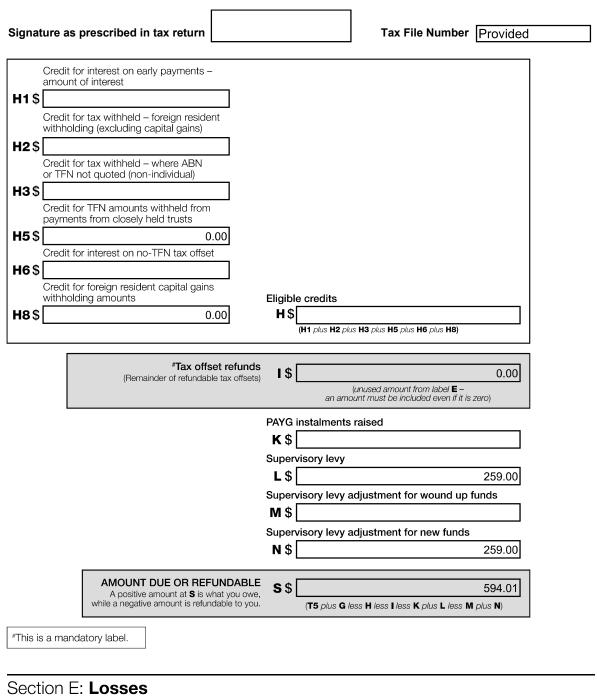

## Tinderly Super Statement of Taxable Income

For the year ended 30 June 2020

259.00

|                                            | 2020                   |
|--------------------------------------------|------------------------|
|                                            | \$                     |
| Benefits accrued as a result of operations | 19,246.00              |
| Less                                       | F3                     |
| Non Taxable Transfer In                    | 24,000.00              |
| Other Non Taxable Income                   | (315.00) <b>F16</b>    |
| Increase in MV of investments              | 937.00 F14             |
| Realised Accounting Capital Gains          | (2,550.00) <b>F17</b>  |
|                                            | 22,072.00              |
| Add                                        |                        |
| SMSF non deductible expenses               | 935.00 <mark>W5</mark> |
|                                            | 935.00                 |
| SMSF Annual Return Rounding                | (1.00)                 |
| Taxable Income or Loss                     | (1,892.00)             |
| Income Tax on Taxable Income or Loss       | 0.00                   |
|                                            |                        |
| CURRENT TAX OR REFUND                      | 0.00                   |
| Supervisory Levy                           | 259.00                 |

AMOUNT DUE OR REFUNDABLE