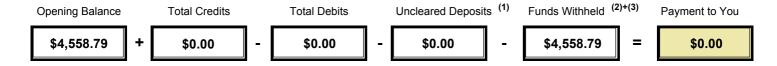

## Notes:

- (1) Funds that have not yet been cleared by the bank.
- (2) Funds withheld by request.
- (3) Funds withheld for unpaid invoices.
- (4) Full rental period paid to date.
- (5) Partial rent paid by the tenant carried forward into the next rent period.