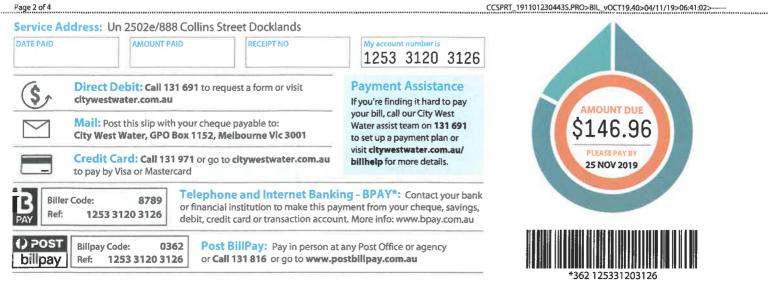

### Account summary

| $( \circ )$ | PREVIOUS BILL   | \$225.98 |
|-------------|-----------------|----------|
| -           | RECEIVED        | \$225.98 |
|             | BALANCE         | \$0.00   |
| $\odot$     | NETWORK CHARGES | \$121.44 |
| *           | OTHER CHARGES   | \$25.52  |
| e           | PLEASE PAY      | \$146.96 |
|             |                 |          |

AMOUNT DUE \$146.96 PLEASE PAY BY 25 NOV 2019

C/O APEX VICTORIA REAL ESTATE PTY LTD

### Details of charges - Residential

| Previous Bill                                        |                            |           |
|------------------------------------------------------|----------------------------|-----------|
| Previous bill                                        |                            | \$225.98  |
| Payments Received                                    |                            |           |
| 26/08/2019                                           |                            | -\$225.98 |
| e BALANCE FORWARD                                    |                            | \$0.00    |
| Network Charges                                      | Charge Period              | Charge \$ |
| Water Network Charge                                 | (01/10/2019 to 31/12/2019) | \$57.86   |
| Sewerage Network Charge                              | (01/10/2019 to 31/12/2019) | \$63.58   |
| TOTAL NETWORK CHARGES                                |                            | \$121.44  |
| Other Charges                                        |                            |           |
| Waterways & Drainage Charge (01/10/2019 to 31/12/201 | \$25.52                    |           |
| * TOTAL OTHER AUTHORITIES' CHARGES                   |                            | \$25.52   |
| FINAL TOTAL, PLEASE PAY THIS                         | \$146.96                   |           |
|                                                      |                            |           |