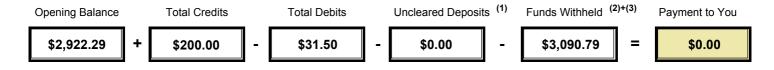

### Rental Income (All figures are GST inclusive)

| Property                                                   | Tenant           | Rent               | Paid \$ | Period End <sup>(4)</sup> | Carried <sup>(5)</sup> | Paid To    |
|------------------------------------------------------------|------------------|--------------------|---------|---------------------------|------------------------|------------|
| 2502E/Bay 636 - Car Space/888 Collins<br>Street. Docklands | Joel A GREENAWAY | \$195.54 per month | 200.00  | 18/07/2019                | \$71.36                | 29/07/2019 |

# Income for 2502E/Bay 636 - Car Space/888 Collins Street (Amounts are GST inclusive)

| Description   | Paid By | Amount   | GST    |
|---------------|---------|----------|--------|
| Rent payments |         | 200.00   |        |
|               |         | \$200.00 | \$0.00 |

#### Expenses for 2502E/Bay 636 - Car Space/888 Collins Street (Amounts are GST inclusive)

| Description          | Paid To | Amount  | GST    |
|----------------------|---------|---------|--------|
| Management fees      |         | 11.00   | 1.00   |
| Admin Fee            |         | 5.50    | 0.50   |
| Annual Statement Fee |         | 15.00   | 1.36   |
|                      |         | \$31.50 | \$2.86 |

#### Notes:

- (1) Funds that have not yet been cleared by the bank.
- (2) Funds withheld by request.
- (3) Funds withheld for unpaid invoices.
- (4) Full rental period paid to date.
- (5) Partial rent paid by the tenant carried forward into the next rent period.