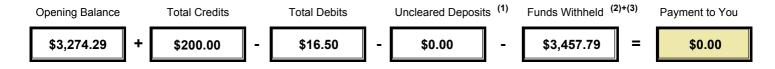

### Notes:

- (1) Funds that have not yet been cleared by the bank.
- (2) Funds withheld by request.
- (3) Funds withheld for unpaid invoices.
- (4) Full rental period paid to date.
- (5) Partial rent paid by the tenant carried forward into the next rent period.