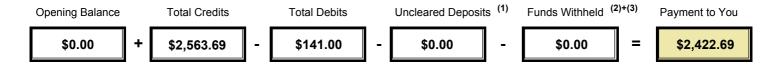

### Income for 2502E/888 Collins Street (Amounts are GST inclusive)

| Description   | Paid By | Amount     | GST    |
|---------------|---------|------------|--------|
| Rent payments |         | 2,563.69   |        |
|               |         | \$2.563.69 | \$0.00 |

#### Expenses for 2502E/888 Collins Street (Amounts are GST inclusive)

| Description     | Paid To | Amount   | GST     |
|-----------------|---------|----------|---------|
| Management fees |         | 141.00   | 12.82   |
|                 |         | \$141.00 | \$12.82 |

#### Payments to You

| Date       | Property                 | Details                                                       | Amount     |
|------------|--------------------------|---------------------------------------------------------------|------------|
| 30/06/2019 | 2502E/888 Collins Street | BSB: 032-090 A/c No.: XX2785 A/c Name: XXXXXXXXXXXXXXXXXX LTD | 2422.69    |
|            |                          | _                                                             | \$2,422.69 |