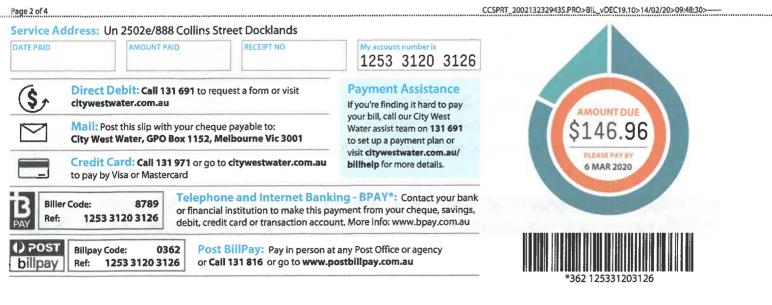

## 1253 3120 3126

| T53262633                                                      |  |  |  |
|----------------------------------------------------------------|--|--|--|
| Un 2502e/888 Collins Stree<br>Dockland<br>Lot 2502e Plan 72335 |  |  |  |
| 14 Feb 202                                                     |  |  |  |
| ours) 132 642                                                  |  |  |  |
| i.00pm Mon-Fri) 131 691                                        |  |  |  |
| 9313 8989                                                      |  |  |  |
| 131 691<br>ance programs are available                         |  |  |  |
| il Locked Bag 350 Sunshine Vic 3020                            |  |  |  |
|                                                                |  |  |  |

### Account summary

| ( <u>.</u> | PREVIOUS BILL   | \$146.96 |
|------------|-----------------|----------|
|            | RECEIVED        | \$146.96 |
|            | BALANCE         | \$0.00   |
| $\bigcirc$ | NETWORK CHARGES | \$121.44 |
| *          | OTHER CHARGES   | \$25.52  |
| E          | PLEASE PAY      | \$146.96 |

# Details of charges - Residential

| Previous Bill                                         |                            |           |
|-------------------------------------------------------|----------------------------|-----------|
| Previous bill                                         | \$146.96                   |           |
| Payments Received                                     |                            |           |
| 27/11/2019                                            | -\$146.96                  |           |
| 🥶 BALANCE FORWARD                                     |                            | \$0.00    |
| Network Charges                                       | Charge Period              | Charge \$ |
| Water Network Charge                                  | (01/01/2020 to 31/03/2020) | \$57.86   |
| Sewerage Network Charge                               | (01/01/2020 to 31/03/2020) | \$63.58   |
| TOTAL NETWORK CHARGES                                 |                            | \$121.44  |
| Other Charges                                         |                            |           |
| Waterways & Drainage Charge (01/01/2020 to 31/03/2020 | \$25.52                    |           |
| 🔆 TOTAL OTHER AUTHORITIES' CH                         | \$25.52                    |           |
| FINAL TOTAL, PLEASE PAY THIS                          | MOUNT                      | \$146.96  |