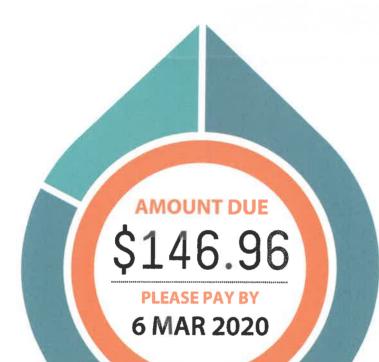

### Account summary

| ( <u>.</u> | PREVIOUS BILL   | \$146.96 |
|------------|-----------------|----------|
|            | RECEIVED        | \$146.96 |
|            | BALANCE         | \$0.00   |
| $\bigcirc$ | NETWORK CHARGES | \$121.44 |
| *          | OTHER CHARGES   | \$25.52  |
| E          | PLEASE PAY      | \$146.96 |

# Details of charges - Residential

| Previous Bill                                         |                            |           |
|-------------------------------------------------------|----------------------------|-----------|
| Previous bill                                         | \$146.96                   |           |
| Payments Received                                     |                            |           |
| 27/11/2019                                            | -\$146.96                  |           |
| 🥶 BALANCE FORWARD                                     |                            | \$0.00    |
| Network Charges                                       | Charge Period              | Charge \$ |
| Water Network Charge                                  | (01/01/2020 to 31/03/2020) | \$57.86   |
| Sewerage Network Charge                               | (01/01/2020 to 31/03/2020) | \$63.58   |
| TOTAL NETWORK CHARGES                                 |                            | \$121.44  |
| Other Charges                                         |                            |           |
| Waterways & Drainage Charge (01/01/2020 to 31/03/2020 | \$25.52                    |           |
| 🔆 TOTAL OTHER AUTHORITIES' CH                         | \$25.52                    |           |
| FINAL TOTAL, PLEASE PAY THIS                          | MOUNT                      | \$146.96  |