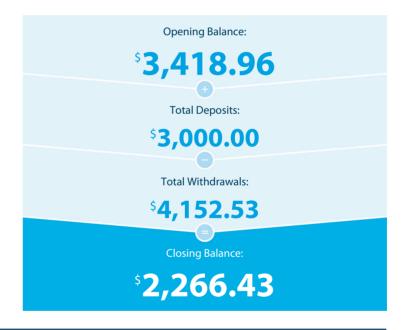

# **Transaction Details**

Please retain this statement for taxation purposes

| Date           | Transaction Details                                                | Withdrawals (\$) | Deposits (\$) | Balance (\$) |
|----------------|--------------------------------------------------------------------|------------------|---------------|--------------|
| 2022<br>11 MAY | OPENING BALANCE                                                    |                  |               | 3,418.96     |
| 08 JUN         | ANZ INTERNET BANKING BPAY TAX OFFICE PAYMENT {076254}              | 471.53           |               | 2,947.43     |
| 22 JUN         | <b>ANZ M-BANKING FUNDS TFER</b> TRANSFER 960589 FROM 192113519     |                  | 1,500.00      | 4,447.43     |
| 22 JUN         | <b>ANZ M-BANKING FUNDS TFER</b> TRANSFER 960377 FROM 192113228     |                  | 1,500.00      | 5,947.43     |
| 23 JUN         | <b>ANZ M-BANKING FUNDS TFER</b> TRANSFER 635164 TO 012241108843755 | 3,000.00         |               | 2,947.43     |
| 30 JUN         | ANZ INTERNET BANKING BPAY TAX OFFICE PAYMENT {350458}              | 681.00           |               | 2,266.43     |
|                | TOTALS AT END OF PAGE                                              | \$4,152.53       | \$3,000.00    |              |
|                | TOTALS AT END OF PERIOD                                            | \$4,152.53       | \$3,000.00    | \$2,266.43   |