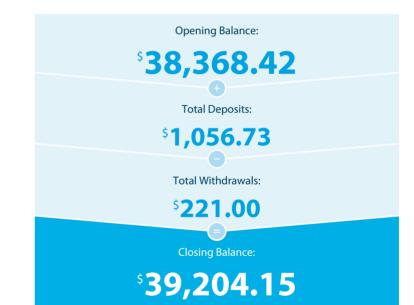

#### Please retain this statement for taxation purposes

| Date           | Transaction Details                                            | Withdrawals (\$) | Deposits (\$) | Balance (\$) |
|----------------|----------------------------------------------------------------|------------------|---------------|--------------|
| 2021<br>22 OCT | OPENING BALANCE                                                |                  |               | 38,368.42    |
| 28 OCT         | <b>TRANSFER</b><br>FROM ATO ATO001000016078786                 |                  | 1,056.09      | 39,424.51    |
| 29 OCT         | CREDIT INTEREST PAID                                           |                  | 0.64          | 39,425.15    |
| 11 NOV         | ANZ M-BANKING FUNDS TFER<br>TRANSFER 382448 TO 012281386501624 | 221.00           |               | 39,204.15    |
|                | TOTALS AT END OF PAGE                                          | \$221.00         | \$1,056.73    |              |
|                | TOTALS AT END OF PERIOD                                        | \$221.00         | \$1,056.73    | \$39,204.15  |