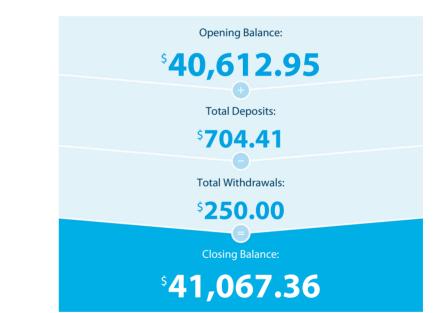

#### Please retain this statement for taxation purposes

| Date           | Transaction Details                                            | Withdrawals (\$) | Deposits (\$) | Balance (\$) |
|----------------|----------------------------------------------------------------|------------------|---------------|--------------|
| 2022<br>21 JAN | OPENING BALANCE                                                |                  |               | 40,612.95    |
| 31 JAN         | CREDIT INTEREST PAID                                           |                  | 0.35          | 40,613.30    |
| 03 FEB         | <b>TRANSFER</b><br>FROM ATO ATO004000015746188                 |                  | 704.06        | 41,317.36    |
| 22 FEB         | ANZ M-BANKING FUNDS TFER<br>TRANSFER 001513 TO 012281386501624 | 250.00           |               | 41,067.36    |
|                | TOTALS AT END OF PAGE                                          | \$250.00         | \$704.41      |              |
|                | TOTALS AT END OF PERIOD                                        | \$250.00         | \$704.41      | \$41,067.36  |