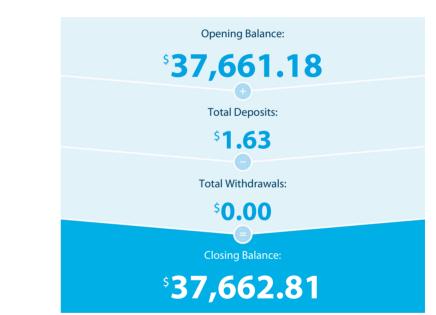

#### Please retain this statement for taxation purposes

| Date           | Transaction Details     | Withdrawals (\$) | Deposits (\$) | Balance (\$) |
|----------------|-------------------------|------------------|---------------|--------------|
| 2021<br>23 AUG | OPENING BALANCE         |                  |               | 37,661.18    |
| 31 AUG         | CREDIT INTEREST PAID    |                  | 1.63          | 37,662.81    |
|                | TOTALS AT END OF PAGE   | \$0.00           | \$1.63        |              |
|                | TOTALS AT END OF PERIOD | \$0.00           | \$1.63        | \$37,662.81  |