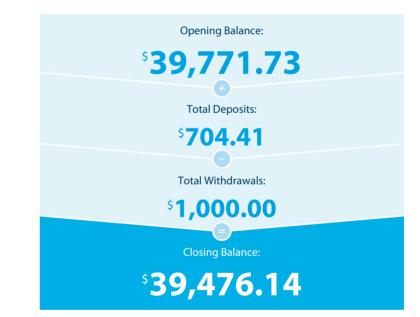

#### Please retain this statement for taxation purposes

| Date           | Transaction Details                                            | Withdrawals (\$) | Deposits (\$) | Balance (\$) |
|----------------|----------------------------------------------------------------|------------------|---------------|--------------|
| 2022<br>23 MAR | OPENING BALANCE                                                |                  |               | 39,771.73    |
| 29 MAR         | TRANSFER<br>FROM ATO ATO001100015684483                        |                  | 704.06        | 40,475.79    |
| 31 MAR         | ANZ M-BANKING FUNDS TFER<br>TRANSFER 799882 TO 012281386501624 | 1,000.00         |               | 39,475.79    |
| 31 MAR         | CREDIT INTEREST PAID                                           |                  | 0.35          | 39,476.14    |
|                | TOTALS AT END OF PAGE                                          | \$1,000.00       | \$704.41      |              |
|                | TOTALS AT END OF PERIOD                                        | \$1,000.00       | \$704.41      | \$39,476.14  |