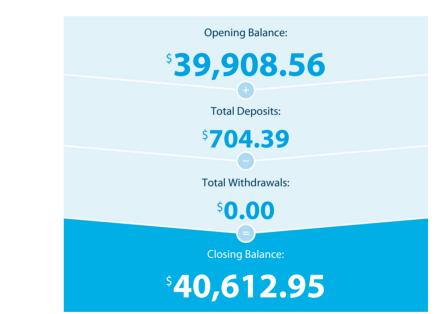

#### Please retain this statement for taxation purposes

| Date                  | Transaction Details                            | Withdrawals (\$) | Deposits (\$) | Balance (\$) |
|-----------------------|------------------------------------------------|------------------|---------------|--------------|
| 2021<br>23 DEC        | OPENING BALANCE                                |                  |               | 39,908.56    |
| 31 DEC                | CREDIT INTEREST PAID                           |                  | 0.33          | 39,908.89    |
| <b>2022</b><br>07 JAN | <b>TRANSFER</b><br>FROM ATO ATO001000016334025 |                  | 704.06        | 40,612.95    |
|                       | TOTALS AT END OF PAGE                          | \$0.00           | \$704.39      |              |
|                       | TOTALS AT END OF PERIOD                        | \$0.00           | \$704.39      | \$40,612.95  |

#### This Statement Includes

Interest earned on deposits