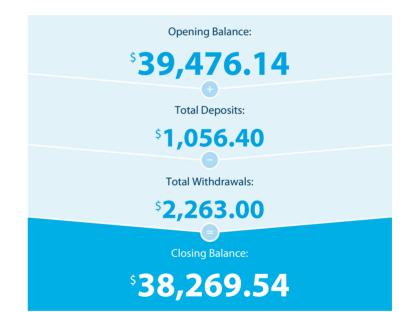

#### Please retain this statement for taxation purposes

| Date           | Transaction Details                                                   | Withdrawals (\$) | Deposits (\$) | Balance (\$) |
|----------------|-----------------------------------------------------------------------|------------------|---------------|--------------|
| 2022<br>22 APR | OPENING BALANCE                                                       |                  |               | 39,476.14    |
| 26 APR         | ANZ INTERNET BANKING FUNDS TFER<br>TRANSFER 674550 TO 012281386501624 | 2,263.00         |               | 37,213.14    |
| 29 APR         | CREDIT INTEREST PAID                                                  |                  | 0.31          | 37,213.45    |
| 04 MAY         | TRANSFER<br>FROM ATO ATO007000015934338                               |                  | 1,056.09      | 38,269.54    |
|                | TOTALS AT END OF PAGE                                                 | \$2,263.00       | \$1,056.40    |              |
|                | TOTALS AT END OF PERIOD                                               | \$2,263.00       | \$1,056.40    | \$38,269.54  |

#### This Statement Includes

| Interest earned on deposits | \$0.31 |
|-----------------------------|--------|
|                             |        |