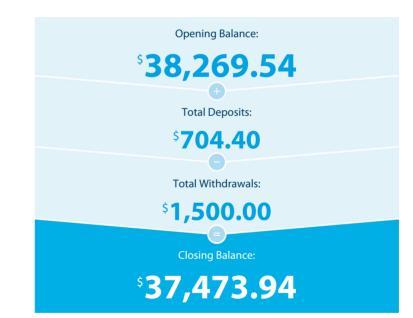

#### Please retain this statement for taxation purposes

| Date           | Transaction Details                                            | Withdrawals (\$) | Deposits (\$) | Balance (\$) |
|----------------|----------------------------------------------------------------|------------------|---------------|--------------|
| 2022<br>23 MAY | OPENING BALANCE                                                |                  |               | 38,269.54    |
| 31 MAY         | CREDIT INTEREST PAID                                           |                  | 0.34          | 38,269.88    |
| 02 JUN         | TRANSFER<br>FROM ATO ATO001100015869336                        |                  | 704.06        | 38,973.94    |
| 22 JUN         | ANZ M-BANKING FUNDS TFER<br>TRANSFER 960589 TO 012281386501624 | 1,500.00         |               | 37,473.94    |
|                | TOTALS AT END OF PAGE                                          | \$1,500.00       | \$704.40      |              |
|                | TOTALS AT END OF PERIOD                                        | \$1,500.00       | \$704.40      | \$37,473.94  |

#### This Statement Includes

| Interest earned on deposits | \$0.34 |
|-----------------------------|--------|
|                             |        |