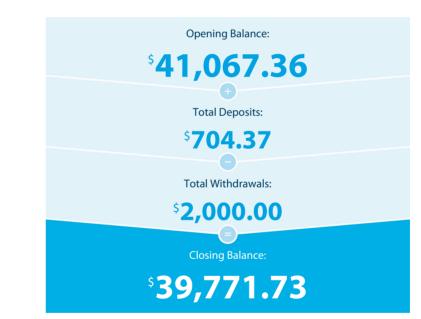

#### Please retain this statement for taxation purposes

| Date           | Transaction Details                                            | Withdrawals (\$) | Deposits (\$) | Balance (\$) |
|----------------|----------------------------------------------------------------|------------------|---------------|--------------|
| 2022<br>23 FEB | OPENING BALANCE                                                |                  |               | 41,067.36    |
| 28 FEB         | CREDIT INTEREST PAID                                           |                  | 0.31          | 41,067.67    |
| 04 MAR         | TRANSFER<br>FROM ATO ATO001100015637737                        |                  | 704.06        | 41,771.73    |
| 17 MAR         | ANZ M-BANKING FUNDS TFER<br>TRANSFER 178607 TO 012281386501624 | 2,000.00         |               | 39,771.73    |
|                | TOTALS AT END OF PAGE                                          | \$2,000.00       | \$704.37      |              |
|                | TOTALS AT END OF PERIOD                                        | \$2,000.00       | \$704.37      | \$39,771.73  |