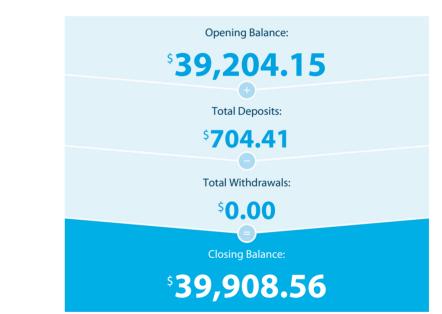

# **Transaction Details**

Please retain this statement for taxation purposes

|                | TOTALS AT END OF PERIOD                 | \$0.00           | \$704.41      | \$39,908.56  |
|----------------|-----------------------------------------|------------------|---------------|--------------|
|                | TOTALS AT END OF PAGE                   | \$0.00           | \$704.41      |              |
| 01 DEC         | TRANSFER<br>FROM ATO ATO001000016258693 |                  | 704.06        | 39,908.56    |
| 30 NOV         | CREDIT INTEREST PAID                    |                  | 0.35          | 39,204.50    |
| 2021<br>23 NOV | OPENING BALANCE                         |                  |               | 39,204.15    |
| Date           | Transaction Details                     | Withdrawals (\$) | Deposits (\$) | Balance (\$) |

#### This Statement Includes

Interest earned on deposits

**IMPORTANT INFORMATION** 