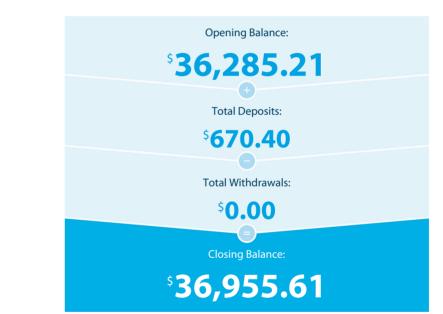

#### Please retain this statement for taxation purposes

| Date           | Transaction Details                     | Withdrawals (\$) | Deposits (\$) | Balance (\$) |
|----------------|-----------------------------------------|------------------|---------------|--------------|
| 2021<br>23 JUN | OPENING BALANCE                         |                  |               | 36,285.21    |
| 30 JUN         | CREDIT INTEREST PAID                    |                  | 1.54          | 36,286.75    |
| 05 JUL         | TRANSFER<br>FROM ATO ATO005000014608700 |                  | 668.86        | 36,955.61    |
|                | TOTALS AT END OF PAGE                   | \$0.00           | \$670.40      |              |
|                | TOTALS AT END OF PERIOD                 | \$0.00           | \$670.40      | \$36,955.61  |