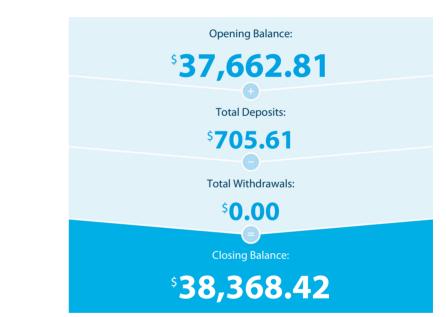

#### Please retain this statement for taxation purposes

| Date           | Transaction Details                     | Withdrawals (\$) | Deposits (\$) | Balance (\$) |
|----------------|-----------------------------------------|------------------|---------------|--------------|
| 2021<br>23 SEP | OPENING BALANCE                         |                  |               | 37,662.81    |
| 30 SEP         | TRANSFER<br>FROM ATO ATO006000015534431 |                  | 704.06        | 38,366.87    |
| 30 SEP         | CREDIT INTEREST PAID                    |                  | 1.55          | 38,368.42    |
|                | TOTALS AT END OF PAGE                   | \$0.00           | \$705.61      |              |
|                | TOTALS AT END OF PERIOD                 | \$0.00           | \$705.61      | \$38,368.42  |