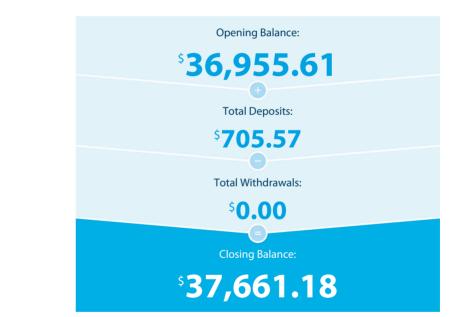

#### Please retain this statement for taxation purposes

| Date           | Transaction Details                     | Withdrawals (\$) | Deposits (\$) | Balance (\$) |
|----------------|-----------------------------------------|------------------|---------------|--------------|
| 2021<br>23 JUL | OPENING BALANCE                         |                  |               | 36,955.61    |
| 30 JUL         | CREDIT INTEREST PAID                    |                  | 1.51          | 36,957.12    |
| 19 AUG         | TRANSFER<br>FROM ATO ATO004000015093491 |                  | 704.06        | 37,661.18    |
|                | TOTALS AT END OF PAGE                   | \$0.00           | \$705.57      |              |
|                | TOTALS AT END OF PERIOD                 | \$0.00           | \$705.57      | \$37,661.18  |