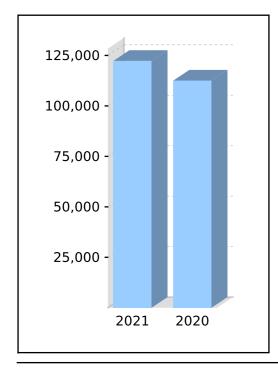

# **Statement of Financial Position**

As at 30 June 2021

|                                                                     | Note | 2021    | 2020    |
|---------------------------------------------------------------------|------|---------|---------|
|                                                                     |      | \$      | \$      |
| Assets                                                              |      |         |         |
| Investments                                                         |      |         |         |
| Units in Unlisted Unit Trusts (Australian)                          | 2    | 347,198 | 347,198 |
| Total Investments                                                   | _    | 347,198 | 347,198 |
| Other Assets                                                        |      |         |         |
| Cash at Bank                                                        |      | 93,778  | 50,390  |
| Distributions Receivable                                            |      | 1,618   | 3,268   |
| Income Tax Refundable                                               |      | 0       | 2,214   |
| Total Other Assets                                                  |      | 95,396  | 55,872  |
| Total Assets                                                        | _    | 442,594 | 403,070 |
| Less:                                                               |      |         |         |
| Liabilities                                                         |      |         |         |
| Income Tax Payable                                                  |      | 693     | 0       |
| Sundry Creditors                                                    |      | 1,487   | 0       |
| Deferred Tax Liability                                              |      | 9,876   | 9,876   |
| Total Liabilities                                                   |      | 12,056  | 9,876   |
| Net assets available to pay benefits                                | _    | 430,538 | 393,194 |
| Represented by:                                                     |      |         |         |
| Liability for accrued benefits allocated to members' accounts       | 4, 5 |         |         |
| Clarke, Ryan - Accumulation                                         |      | 308,234 | 280,645 |
| Clarke, Marissa - Accumulation                                      |      | 122,304 | 112,549 |
| Total Liability for accrued benefits allocated to members' accounts |      | 430,538 | 393,194 |