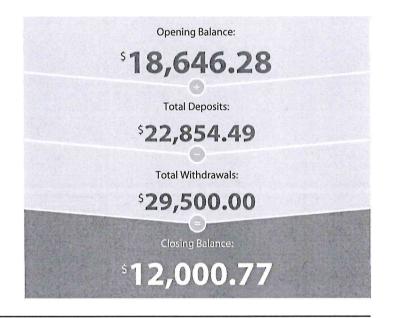

eposits              |                                  |               | \$2.48       |
|          |                                 |                                  |               |              |
| Yearly   | Summary                         | Previous Year to 30/06/2020 (\$) |               |              |
| Interest | earned on deposits              | 48.50                            | -             |              |



STATEMENT NUMBER 20 20 NOVEMBER 2020 TO 20 MAY 2021

MR V M M DOS-SANTOS MRS E D C DOS-SANTOS 28 IRONBARK PL BRIDGEMAN DOWNS QLD 4035

### WELCOME TO YOUR ANZ ACCOUNT AT A GLANCE

**Account Details** 

DOS-SANTOS VICTOR MANUEL MARQUES SANTOS EDALINA DA CONCEICAO DOS

Branch Number (BSB)

014-209

**Account Number** 

2822-18154

Account Descriptor

**ONLIN SAVER** 



NEED TO GET IN TOUCH?



ANZ Internet Banking anz.com OR

6

**Enquiries:** 13 13 14 **Lost/Stolen Cards:** 1800 033 844

Account Number 2822-18154

# **Transaction Details**

Please retain this statement for taxation purposes

| FROM CBA OZCOM LOAN