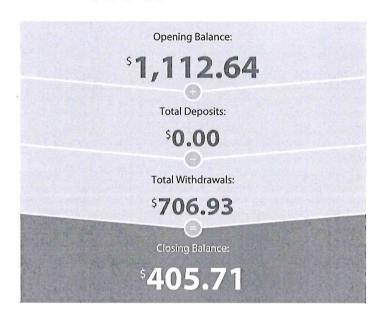

28             |                         |                |
| 30/06/2021 | CLOSING BALANCE                                           |             |              | 1,925.28             |                         |                |
|            | <u> </u>                                                  | 12,870.47   | 14,390.04    |                      |                         |                |



STATEMENT NUMBER 57 12 JUNE 2020 TO 10 JULY 2020

THE MANAGER **EDVIC DOS SANTOS SUPERANNUATION FUND** 28 IRONBARK PL **BRIDGEMAN DOWNS QLD 4035** 

### WELCOME TO YOUR ANZ ACCOUNT AT A GLANCE

**Account Details** 

**EDALINA DA CONCEICAO DOS SANTOS &** VICTOR MANUEL MARQUES DOS-SANTOS ATF **EDVIC DOS SANTOS SUPERANNUATION FUND** 

Branch Number (BSB)

014-209

**Account Number** 

4573-30819



NEED TO GET IN TOUCH?



**ANZ Internet Banking** anz.com



Account Number 4573-30819

# **Transaction Details**

Please retain this statement for taxation purposes

| Date           | Transaction Details                                     | Withdrawals (\$) | Deposits (\$) | Balance (\$) |
|----------------|---------------------------------------------------------|------------------|---------------|--------------|
| 2020<br>12 JUN | OPENING BALANCE                                         |                  |               | 1,112.64     |
| 30 JUN         | ANZ INTERNET BANKING PAYMENT 265300<br>TO VM DOS SANTOS | 206.93           |               | 905.71       |
| 30 JUN         | ANZ INTERNET BANKING PAYMENT 266274<br>TO VM DOS SANTOS | 500.00           |               | 405.71