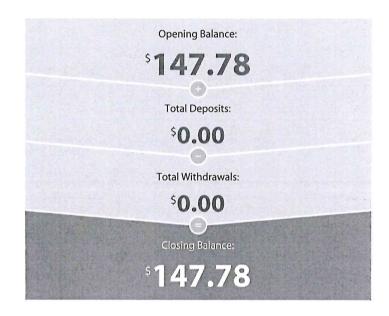

# **Lodgement Receipt - Pay Anyone**

Date: 31/07/2020

From account:

From: ANZ Online Saver

Your/Business name: EdalinaDosSantos

Payment details:

**SMSF** Nickname:

Account name: **EDVIC DOS SANTOS SUPER FUND** 

> BSB: 014209

Account Number: 457330819

Institution name: Australia and New Zealand Banking Group Limited

> Contribtn4Edalina Message:

Amount: \$6,000.00

Transfer details:

Transfer instructions: Pay no earlier than 31/07/2020

**Lodgement number:** 1756114261

(FOR ENQUIRIES)

Receipt number: 661687