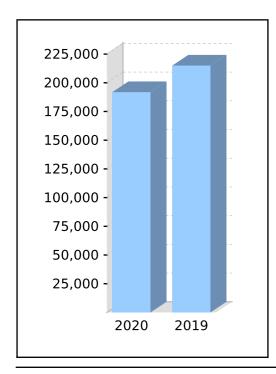

## **Detailed Statement of Financial Position**

As at 30 June 2020

|                                                                     | Note | 2020       | 2019       |
|---------------------------------------------------------------------|------|------------|------------|
|                                                                     |      | \$         | \$         |
| Assets                                                              |      |            |            |
| Investments                                                         |      |            |            |
| Investment Property                                                 | 2    |            |            |
| 36 Cox Road                                                         |      | 409,046.42 | 0.00       |
| Total Investments                                                   |      | 409,046.42 | 0.00       |
| Other Assets                                                        |      |            |            |
| Bank Accounts 1                                                     | 3    |            |            |
| Macquarie653                                                        |      | 28,489.70  | 224,833.59 |
| Total Other Assets                                                  |      | 28,489.70  | 224,833.59 |
| Total Assets                                                        |      | 437,536.12 | 224,833.59 |
| Less:                                                               |      |            |            |
| Liabilities                                                         |      |            |            |
| Income Tax Payable                                                  |      | 25.20      | 25.20      |
| Limited Recourse Borrowing Arrangements                             |      |            |            |
| Latrobe                                                             |      | 236,471.06 | 0.00       |
| Total Liabilities                                                   |      | 236,496.26 | 25.20      |
| Net assets available to pay benefits                                |      | 201,039.86 | 224,808.39 |
| Represented By:                                                     |      |            |            |
| Liability for accrued benefits allocated to members' accounts       | 4, 5 |            |            |
| Talaapitaga, Johnny - Accumulation                                  |      | 191,856.67 | 215,136.85 |
| Tupuola-Talaapitaga, Paula Rosaleen - Talaapitaga, Paula Rosaleen   |      | 9,183.19   | 9,671.54   |
| Total Liability for accrued benefits allocated to members' accounts |      | 201,039.86 | 224,808.39 |