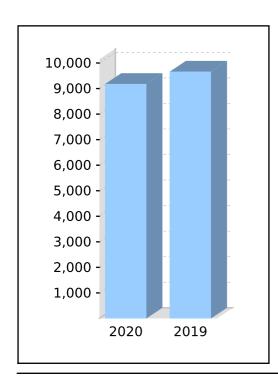

## **Detailed Statement of Financial Position**

As at 30 June 2020

|                                                                     | Note | 2020       | 2019       |
|---------------------------------------------------------------------|------|------------|------------|
|                                                                     |      | \$         | \$         |
| Assets                                                              |      |            |            |
| Investments                                                         |      |            |            |
| Investment Property                                                 | 2    |            |            |
| 36 Cox Road                                                         |      | 409,046.42 | 0.00       |
| Total Investments                                                   |      | 409,046.42 | 0.00       |
| Other Assets                                                        |      |            |            |
| Bank Accounts 1                                                     | 3    |            |            |
| Macquarie653                                                        |      | 28,489.70  | 224,833.59 |
| Total Other Assets                                                  |      | 28,489.70  | 224,833.59 |
| Total Assets                                                        |      | 437,536.12 | 224,833.59 |
| Less:                                                               |      |            |            |
| Liabilities                                                         |      |            |            |
| Income Tax Payable                                                  |      | 25.20      | 25.20      |
| Limited Recourse Borrowing Arrangements                             |      |            |            |
| Latrobe                                                             |      | 236,471.06 | 0.00       |
| Total Liabilities                                                   |      | 236,496.26 | 25.20      |
| Net assets available to pay benefits                                |      | 201,039.86 | 224,808.39 |
| Represented By:                                                     |      |            |            |
| Liability for accrued benefits allocated to members' accounts       | 4, 5 |            |            |
| Talaapitaga, Johnny - Accumulation                                  |      | 191,856.67 | 215,136.85 |
| Tupuola-Talaapitaga, Paula Rosaleen - Talaapitaga, Paula Rosaleen   |      | 9,183.19   | 9,671.54   |
| Total Liability for accrued benefits allocated to members' accounts |      | 201,039.86 | 224,808.39 |