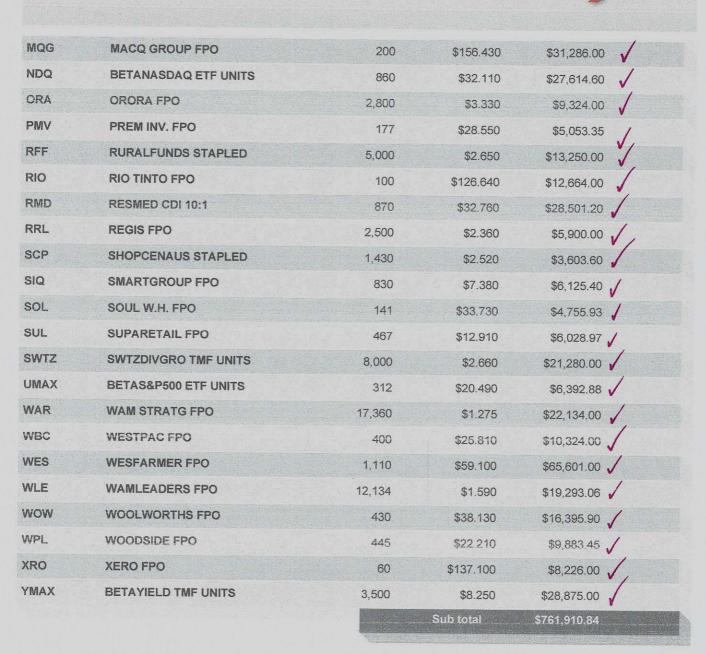

| MAGLOBFUND CLOSED CL | 10,000   | \$1.810   | \$18,100.00  | <b>V</b> |
| VIGOC    | MAGGLOBOC OPEN CL    | 3,798    | \$2.750   | \$10,444.50  | 1        |
| VIHH     | MAGHIGHCVT UNITS     | 71,668   | \$1.565   | \$112,160.42 | /        |

While every effort has been made to provide you with an accurate statement, we give no warranty of accuracy or reliability and take no responsibility for any errors or omissions including negligence by any officers, employees or agents. We encourage you to confirm the information, holdings and valuations contained herein. Information contained in the report may only relate to the period since you commenced our service.

Generated: 6-Jul-2021 12:25 AM
Third Party Platform Pty Ltd

# Holdings valuation (continued)

## 01 Jul 2020 - 30 Jun 2021



### **Company Options**

| ASX code | Description          | Quantity | Price   | Value    |
|----------|----------------------|----------|---------|----------|
| MFFOA    | MFFCAPITAL OPT OCT22 | 1,000    | \$0.275 | \$275.00 |
| MGFO     | MAGLOBFUND OPT MAR24 | 5,000    | \$0.028 | \$140.00 |

While every effort has been made to provide you with an accurate statement, we give no warranty of accuracy or reliability and take no responsibility for any errors or omissions including negligence by any officers, employees or agents. We encourage you to confirm the information, holdings and valuations contained herein. Information contained in the report may only relate to the period since you commenced our service



# Ros Arthur - JJC Consultants P/L Portfolio valuation New Line Management