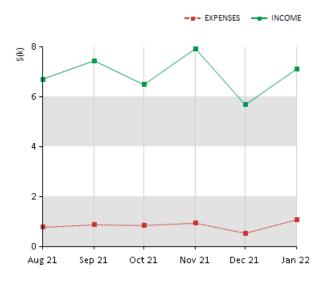

#### **EXPENSES VS INCOME (6 MONTHS)**

#### **PAYMENT HISTORY (6 MONTHS)**

|         | EXPENSES   | INCOME     | PAYMENTS   |
|---------|------------|------------|------------|
| Aug 21  | \$768.95   | \$6,705.60 | \$6,044.65 |
| Sep 21  | \$870.82   | \$7,441.58 | \$6,278.76 |
| Oct 21  | \$842.66   | \$6,481.96 | \$5,392.30 |
| Nov 21  | \$937.77   | \$7,930.32 | \$7,423.55 |
| Dec 21  | \$530.18   | \$5,676.90 | \$4,930.72 |
| Jan 22  | \$1,074.75 | \$7,114.14 | \$6,363.39 |
| AVERAGE | \$837.52   | \$6,891.75 | \$6,072.23 |