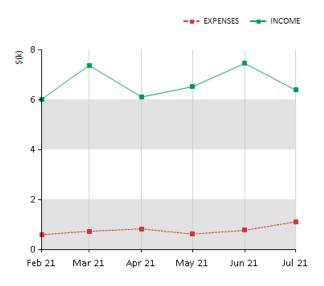

## **EXPENSES VS INCOME (6 MONTHS)**

### **PAYMENT HISTORY (6 MONTHS)**

|         | EXPENSES   | INCOME     | PAYMENTS   |
|---------|------------|------------|------------|
| Feb 21  | \$597.28   | \$6,024.85 | \$5,402.57 |
| Mar 21  | \$734.89   | \$7,376.93 | \$6,667.04 |
| Apr 21  | \$831.25   | \$6,112.21 | \$5,271.59 |
| May 21  | \$618.79   | \$6,521.78 | \$5,887.36 |
| Jun 21  | \$772.15   | \$7,458.08 | \$6,382.93 |
| Jul 21  | \$1,113.72 | \$6,386.00 | \$5,600.28 |
| AVERAGE | \$778.01   | \$6,646.64 | \$5,868.63 |