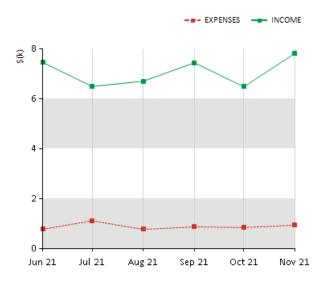

### **EXPENSES VS INCOME (6 MONTHS)**

#### **PAYMENT HISTORY (6 MONTHS)**

|         | EXPENSES   | INCOME     | PAYMENTS   |
|---------|------------|------------|------------|
| Jun 21  | \$772.15   | \$7,458.08 | \$6,382.93 |
| Jul 21  | \$1,113.72 | \$6,494.00 | \$5,600.28 |
| Aug 21  | \$768.95   | \$6,705.60 | \$6,044.65 |
| Sep 21  | \$870.82   | \$7,441.58 | \$6,278.76 |
| Oct 21  | \$842.66   | \$6,481.96 | \$5,392.30 |
| Nov 21  | \$937.77   | \$7,822.32 | \$7,423.55 |
| AVERAGE | \$884.35   | \$7,067.26 | \$6,187.08 |