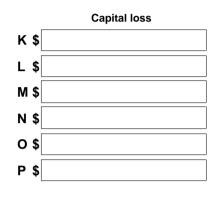

rust (including a managed fund)

Collectables

Other CGT assets and any other CGT events

Amount of capital gain previously deferred under transitional CGT relief for superannuation funds

> Total current year capital gains

## 2 Capital losses

Total current year capital losses

Total current year net capital losses applied

Total prior year net capital losses applied

Total capital losses transferred in applied (only for transfers involving a foreign bank branch or permanent establishment of a foreign financial entity)

#### Total capital losses applied

## 3 Unapplied net capital losses carried forward

Net capital losses from collectables carried forward to later income years

Other net capital losses carried forward to later income years

# 4 CGT discount

Total CGT discount applied



| Q \$ |  |
|------|--|
| R \$ |  |

Add the amounts at labels K to R and write the total in item 2 label A - Total current year capital losses.



Add amounts at B, C and D.



Add amounts at A and B and transfer the total to label V - Net capital losses carried forward to later income years on your tax return.

| A \$ | 8,701 |
|------|-------|
|      |       |

6 Net capital gain

Net capital gain

A \$ 17,403

1J less 2E less 4A less 5D (cannot be less than zero). Transfer the amount at A to label A - Net capital gain on your tax return.

# **Taxpayer's declaration**

If the schedule is not lodged with the income tax return you are required to sign and date the schedule.

## Important

Before making this declaration check to ensure that all the information required has been provided