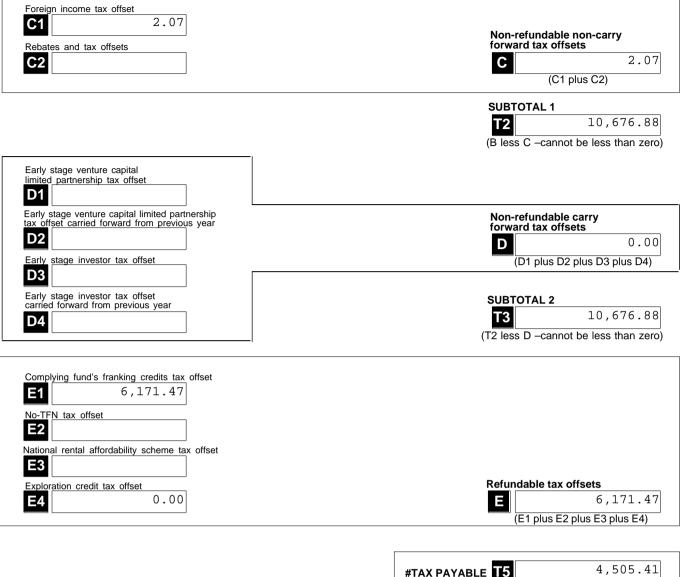

ble expenses

# 12 Deductions and non-deductible expenses

Under 'Deductions' list all expenses and allowances you are entitled to claim a deduction for. Under 'Non-deductible expenses', list all other expenses or normally allowable deductions that you cannot claim as a deduction (for example, all expenses related to exempt current pension income should be recorded in the 'Non-deductible expenses' column).



# Section D: Income tax calculation statement

#Important:

Section B label R3, Section C label O and Section D labels A,T1, J, T5 and I are mandatory. If you leave these labels blank, you will have specified a zero amount.

# 13 Calculation statement

Please refer to the Self-managed superannuation fund annual return instructions 2022 on how to complete the calculation statement.







Section 102AAM interest charge

Fund's tax file number (TFN) 97 381 013

| Credit for interest on early payments -                                             |    |           |                         |                |                                      |                                             |
|-------------------------------------------------------------------------------------|----|-----------|-------------------------|----------------|--------------------------------------|---------------------------------------------|
| amount of interest                                                                  |    |           |                         |                |                                      |                                             |
| H1