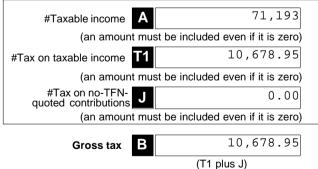

tible expenses

# 12 Deductions and non-deductible expenses

Under 'Deductions' list all expenses and allowances you are entitled to claim a deduction for. Under 'Non-deductible expenses', list all other expenses or normally allowable deductions that you cannot claim as a deduction (for example, all expenses related to exempt current pension income should be recorded in the 'Non-deductible expenses' column).



# Section D: Income tax calculation statement

#Important:

Section B label R3, Section C label O and Section D labels A,T1, J, T5 and I are mandatory. If you leave these labels blank, you will have specified a zero amount.

# 13 Calculation statement

Please refer to the Self-managed superannuation fund annual return instructions 2022 on how to complete the calculation statement.







Section 102AAM interest charge

Fund's tax file number (TFN) 97 381 013

| Credit for interest on early payments -                                             |    |           |                         |                |                                      |                                             |
|-------------------------------------------------------------------------------------|----|-----------|-------------------------|----------------|--------------------------------------|---------------------------------------------|
| amount of interest                                                                  |    |           |                         |                |                                      |                                             |
| H1