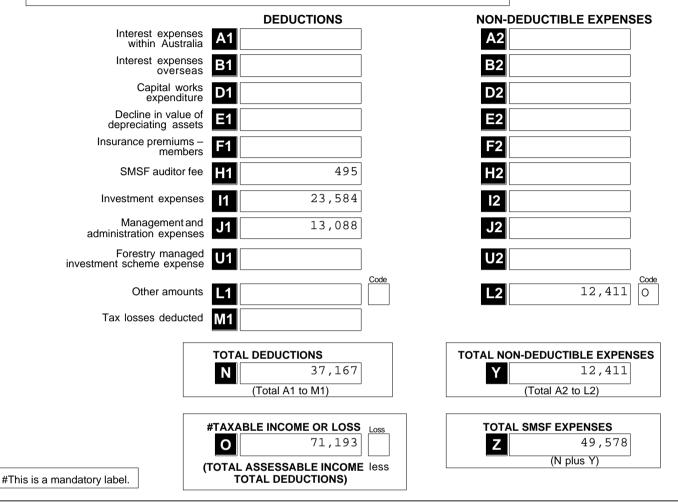

| 100,000                                                                                                                                                        | Loss                  |

# Section C: Deductions and non-deductible expenses

# 12 Deductions and non-deductible expenses

Under 'Deductions' list all expenses and allowances you are entitled to claim a deduction for. Under 'Non-deductible expenses', list all other expenses or normally allowable deductions that you cannot claim as a deduction (for example, all expenses related to exempt current pension income should be recorded in the 'Non-deductible expenses' column).



# Section D: Income tax calculation statement

#Important:

Section B label R3, Section C label O and Section D labels A,T1, J, T5 and I are mandatory. If you leave these labels blank, you will have specified a zero amount.

# 13 Calculation statement

Please refer to the Self-managed superannuation fund annual return instructions 2022 on how to complete the calculation statement.







Section 102AAM interest charge

Fund's tax file number (TFN) 97 381 013

| Credit for interest on early payments -                                             |    |           |                         |                |                                      |                                             |
|-------------------------------------------------------------------------------------|----|---------