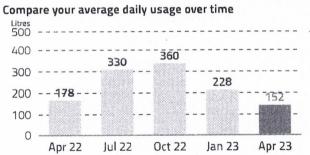

ys 8am-5pm Mon-Fri

unitywater.com ABN

89 791 717 472

Account number 99990795 Payment reference 0999 9079 59

Property 67 Macadamia Dr, MALENY, QLD

| Bill number                            | 7124244997          |
|----------------------------------------|---------------------|
| Billing period                         | 12 Jan 2023         |
| 92 days                                | to 13 Apr 2023      |
| Issue date                             | 20 Apr 2023         |
| Approximate date of next meter reading | 11 Jul <b>20</b> 23 |

#### Your account activity

Your last bill

\$152.24

Payments/ adjustments

\$152.24

Balance

\$0.00

New charges

\$124.46

2

Total due

Due date

22 May 2023

8% interest per annum, compounding daily, will apply to any amount not paid by the due date.



#### Compare your current daily usage with our regional target of 150 litres 1000 800 600 600 450 400 300 150 200

3

4

Your household's average daily usage: 152 litres

Unitywater regional average = 160 litres per person per day

Target - 150 litres per person per day

From poos to loos, rain to drains. Discover the water journey with us. Visit unitywater.com/facts

1 person



5 people

## Easy ways to pay For other payment options - see over



Biller Code: 130393 Ref: 0999 9079 59

Contact your bank or financial institution to pay from your cheque, savings, debit, credit card or transaction account. Find out more at bpay.com.au ® Registered to BPAY Pty Ltd ABN 69 079 137 518



Direct Debit Login to My Account at unitywater.com to set up automatic payments from your bank account or