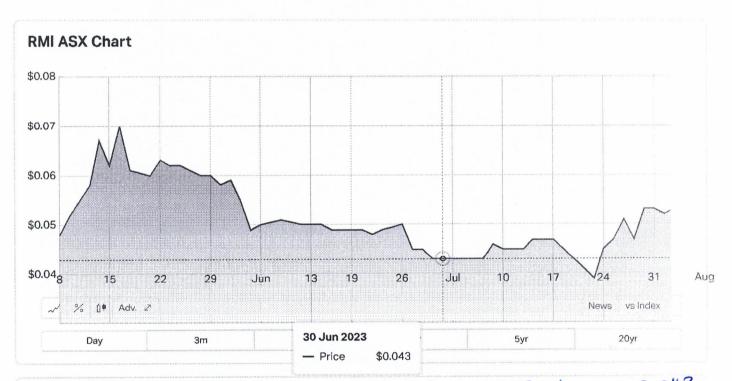

# The Spalding Superannuation Fund TRIAL BALANCE

As at 30 June 2023

| Account |                                                           |              | 2023 - Cradit |            | 2022 -        |
|---------|-----------------------------------------------------------|--------------|---------------|------------|---------------|
|         |                                                           | Debit        | Credit        | Debit      | Credit        |
| 1432    | Shares listed - Resource Mining<br>Corporation Ltd        | 115.76       |               | 390.34     |               |
| 1444    | Shares unlisted - Lumenic<br>Technology Pty Ltd           | 12051.00 🗸   |               | 10698.00   |               |
| 1850    | Cash at Bank CBA                                          | 104267.96    |               | 21396.67   |               |
| 2110    | Property - 67 Macadamia Dr, Maleny                        | 1150000.00 🗸 | NOA           | 1150000.00 |               |
| 2115    | Acquisition costs - 67 Macadamia Dr,<br>Maleny            | 22018.71 N   |               | 22018.71   |               |
| 2116    | Holding costs - 67 Macadamia Dr,<br>Maleny                | 1388.27 No   | <b>A</b>      | 1388.27    |               |
| 2190    | Furniture, fittings & renovations at cost                 | 79871.08     |               | 79298.36   |               |
| 2191    | Less accumulated depreciation                             | /            | 15054.91      |            | 7174.11       |
| 2220    | Property improvements at cost                             | 100452.75    | /             | 92863.85   |               |
| 2221    | Less accumulated amortisation                             |              | 4475.55       |            | 2149.26       |
|         | TOTAL ASSETS                                              | 1450635.07   |               | 1368730.83 | A. 1 10 144 0 |
| 3522    | PAYG Instalments Payable                                  |              | 2527.00       |            | 0.00          |
| 3524    | PAYG Instalments Paid                                     | 7579.00      |               | 10968.00   |               |
| 3530    | Income tax payable                                        |              | 10575.05      | D          | 9910.35       |
|         | Benefits this year                                        |              | 75323.54      |            | 633336.32     |
| 4411    | Preserved benefits (Taxable) - Stuart Spalding            |              | 754892.22     |            | 429111.57     |
| 4412    | Preserved benefits (Taxable) - Janine Spalding            |              | 614896.26     |            | 307340.59     |
| 4441    | Employer's contributions - Preserved - Stuart Spalding    |              | 10282.50      |            | 8887.50       |
| 4471    | Member's contributions - Preserved - Stuart Spalding      |              | 17000.00      |            | 18500.00      |
| 4472    | Member's contributions - Preserved -<br>Janine Spalding   |              | 27500.00      |            | 64500.00      |
| 4531    | Share of Profit/(Loss) - Preserved - Stuart Spalding      |              | 18472.07      |            | 303854.76     |
| 4532    | Share of Profit/(Loss) - Preserved -<br>Janine Spalding   |              | 15171.02      |            | 247504.41     |
| 4801    | Income tax - Preserved - Stuart<br>Spalding               | 7193.81      |               | 5461.61    |               |
| 4802    | Income tax - Preserved - Janine<br>Spalding               | 5908.24      |               | 4448.74    |               |
| 4990    | Members information accounts allocation (DR)              | 75323.54     |               | 633336.32  |               |
|         | TOTAL LIABILITIES AND EQUITY                              |              | 1450635.07    |            | 1368730.83    |
| 5111    | Employer's contributions (Taxable) -<br>Stuart Spalding   |              | 10282.50      |            | 8887.50       |
| 5211    | Member's contributions (Taxable) -<br>Stuart Spalding     |              | 17000.00 🗸    |            | 18500.00      |
| 5212    | Member's contributions (Taxable) -<br>Janine Spalding     |              | 27500.00      |            | 27500.00      |
| 5222    | Member's contributions<br>(Non-taxable) - Janine Spalding |              | 0.00          |            | 37000.00      |
| 5301    | Interest received                                         |              | 147.64        |            | 0.00          |
| 5501    | Rental property income                                    |              | 87943.86 🗸    |            | 42269.21      |
| 7240    | Accountancy fees                                          | 2552.00      |               | 2497.00    |               |
| 7241    | Auditor's remuneration                                    | 550.00       |               | 522.50     |               |
| 7260    | Admin expenses                                            | 324.90       |               | 24.31      |               |
| 7280    | Supervisory levy                                          | 259.00       |               | 259.00     |               |
| 7292    | Filing Fees                                               | 290.00       | - 4.5-        | 276.00     |               |
| 7819    | Depreciation - Furniture and fittings                     | 7000.00      | See 2190      | 6653.99    |               |
| 7822    | Amortisation - Property improvements                      | 2326.29      |               | 1849.46    |               |

#### Journal entries

| Jrn No | Date       | Account Name / Description                                               | Ledger     | Debit          | Credit    | GST/P |
|--------|------------|--------------------------------------------------------------------------|------------|----------------|-----------|-------|
|        |            | XERO JOURNALS                                                            |            |                |           |       |
| Direct | 6/06/2022  | Admin fees (non rental)                                                  | 402        | 27.55          | 113       |       |
| Xero   |            | Subscriptions                                                            | 485        |                | 27.55     |       |
|        |            | Reallocate Xero fee from subs to admin fees in order to separate general | al overhea | ds from rental | expenses  | Р     |
| Direct | 2/12/2022  | Admin fees (non rental)                                                  | 402        | 43.95          |           |       |
| Xero   |            | Subscriptions                                                            | 485        |                | 43.95     |       |
|        |            | *** Done post FS completion (no material effect)                         |            |                |           |       |
|        |            | Reallocate Xero fee from subs to admin fees in order to separate general | al overhea | ds from rental | expenses  | Р     |
| 2023a  | 30/06/2023 | Increase in Market Value of Investments                                  | 280        | 274.58         |           |       |
|        |            | Securities (Listed) - Resource Mining Corporation Ltd                    | 730        |                | 274.58    |       |
|        |            | Decrease in market value of shares in Resource Mining Corporation Ltd    |            |                |           | Р     |
| 2023b  | 30/06/2023 | Securities (Listed) - Luminec Technology Pty Ltd                         | 740        | 1,353.00       |           |       |
|        |            | Increase in Market Value of Investments                                  | 280        |                | 1,353.00  |       |
|        |            | Increase in market value of shares in Luminec Technology Pty Ltd         |            |                |           | Р     |
| 2023c  | 30/06/2023 | Income tax - SS                                                          |            | 7,193.81       |           |       |
|        |            | Income tax - JS                                                          |            | 5,908.24       |           |       |
|        |            | Provision for income tax                                                 |            |                | 13,102.05 |       |
|        |            | Income tax 2023                                                          |            |                |           | Р     |
| SA     | 30/06/2022 | After printing GL and journaling into Software Assistant run the         |            |                |           |       |
| Wizard |            | Member accounts wizard in SA                                             |            |                |           |       |
|        |            | Employer's Contributions Preserved - Staurt                              | 4441       |                | 10,282.50 | 1     |
|        |            | Member's Contributions Preserved - Staurt                                | 4471       | - 1            | 17,000.00 |       |
|        |            | Share of Profit / (Loss) - Stuart                                        | 4531       |                | 18,472.07 |       |
|        |            | Income Tax Preserved - Stuart                                            | 4801       | 7,193.81       |           |       |
|        | 5.0        | Member's Contributions Preserved - Janine                                | 4472       |                | 27,500.00 |       |
|        |            | Share of Profit / (Loss) - Janine                                        | 4532       |                | 15,171.02 |       |
|        |            | Income Tax Preserved - Janine                                            | 4802       | 5,908.24       |           |       |
|        |            | Members info accounts allocation (DR)                                    | 4990       | 75,323.54      |           |       |
|        |            | Members accounts allocation                                              |            |                |           | P     |