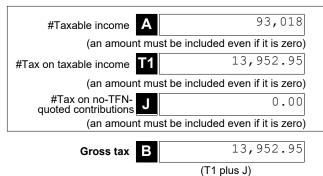

1)                    | (Total A2 to L2)              |
| :                                          | #TAXABLE INCOME OR LOSS Loss 93,018 | TOTAL SMSF EXPENSES 40,690    |
|                                            | TOTAL ASSESSABLE INCOME less        | (N plus Y)                    |
| #This is a mandatory label.                | TOTAL DEDUCTIONS)                   |                               |

## Section D: Income tax calculation statement

#### #Important:

Section B label R3, Section C label O and Section D labels A,T1, J, T5 and I are mandatory. If you leave these labels blank, you will have specified a zero amount.

## 13 Calculation statement

Please refer to the Self-managed superannuation fund annual return instructions 2022 on how to complete the calculation statement.



| Foreign income tax offset  248.67                                                             |                                                 |
|-----------------------------------------------------------------------------------------------|-------------------------------------------------|
| Rebates and tax offsets                                                                       | Non-refundable non-carry<br>forward tax offsets |
| C2                                                                                            | <b>C</b> 248.67                                 |
|                                                                                               | (C1 plus C2)                                    |
|