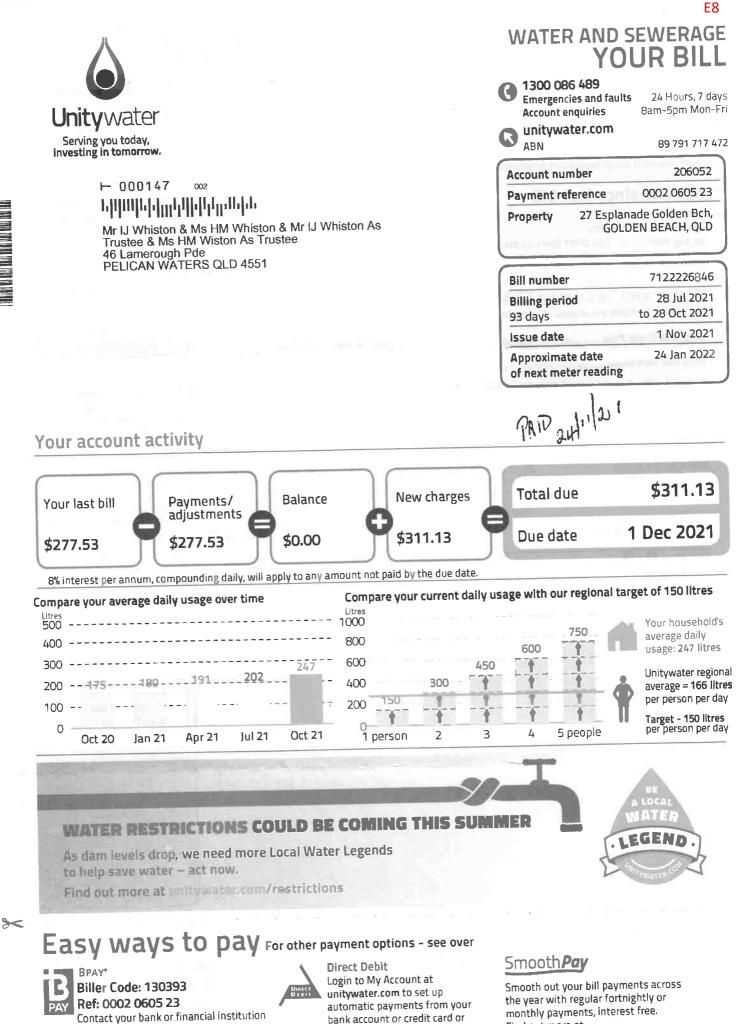

## Detailed Trial Balance as at 30 June 2022

| Prior Year         |         |                                                                                | Current Year               |        |
|--------------------|---------|--------------------------------------------------------------------------------|----------------------------|--------|
| Debits             | Credits | <br>Description                                                                | Debits                     | Credit |
| 2,480.04           | -       | E3 27 Esplanade, Golden Beach, QLD<br>4551                                     | 2,623.62 🗸                 | -      |
|                    |         | Property Expenses - Garden and Lawn -                                          |                            |        |
|                    |         | Direct Property                                                                |                            |        |
| 102.50             | -       | 27 Esplanade, Golden Beach, QLD<br>4551                                        | -                          | -      |
|                    |         | Property Expenses - Insurance Premium -                                        |                            |        |
| F26 10             |         | Direct Property<br>E4 27 Esplanade, Golden Beach, QLD                          | 607.00                     |        |
| 536.19             | -       | E4 27 Esplanade, Golden Beach, QLD<br>4551                                     | 627.32 🗸                   | -      |
|                    |         | Property Expenses - Land Tax - Direct<br>Property                              |                            |        |
| 3,150.00           | -       | E5 27 Esplanade, Golden Beach, QLD                                             | 3,392.85 🗸                 | -      |
|                    |         | 4551<br>Property Expenses - Repairs Maintenance -                              |                            |        |
|                    |         | Direct Property                                                                |                            |        |
| 1,670.70           | -       | E6 27 Esplanade, Golden Beach, QLD<br>4551                                     | 2,818.38 🗸                 | -      |
|                    |         | Property Expenses - Stationery Phone and                                       |                            |        |
|                    |         | Postage - Direct Property                                                      |                            |        |
| -                  | -       | <ul> <li>E7 27 Esplanade, Golden Beach, QLD<br/>4551</li> </ul>                | 55.00 🗸                    | -      |
|                    |         | Property Expenses - Water Rates - Direct                                       |                            |        |
| 792.32             |         | Property<br>E8 27 Esplanade, Golden Beach, QLD                                 | 868.15 🗸                   |        |
| 192.32             | -       | 4551                                                                           | 000.15 🧹                   | -      |
| 259.00             | -       | SMSF Supervisory Levy                                                          | 259.00                     | -      |
|                    |         | INCOME TAX                                                                     |                            |        |
| 1,653.15           | -       | Income Tax Expense                                                             | 15,378.00                  | -      |
| ,                  |         |                                                                                | -,                         |        |
|                    |         | PROFIT & LOSS CLEARING ACCOUNT                                                 |                            |        |
| 261,897.37         | -       | Profit & Loss Clearing Account                                                 | 263,099.90                 | -      |
|                    |         | ASSETS                                                                         |                            |        |
| 750 045 00         |         | Direct Property<br>A1 27 Esplanade, Golden Beach, QLD                          | 014 004 00                 |        |
| 750,015.00         | -       | A1 27 Esplanade, Golden Beach, QLD<br>4551                                     | 914,304.00 🗸               | -      |
|                    |         | Shares in Listed Companies                                                     |                            |        |
| 8,450.40           | -       | A2 Altura Mining Limited                                                       | - /                        | -      |
| 31,387.25          | -       | Australia And New Zealand Banking                                              | 24,563.45 🗸                | -      |
| 6,690.00           | -       | Group Limited<br>Australian Pharmaceutical Industries                          | -                          | -      |
| 11.001.01          |         | Limited                                                                        | 40 447 50                  |        |
| 14,231.01          | -       | BHP Group Limited                                                              | 13,447.50                  | -      |
| 29,561.52          | -       | Commonwealth Bank Of Australia.                                                | 27,746.66 🗸                | -      |
| 9,242.16           | -       | Crown Limited                                                                  | 10.050.00                  | -      |
| 9,850.00           | -       | CVC Limited                                                                    | 12,250.00                  | -      |
| 3,106.95           | -       | Elders Limited                                                                 | 3,386.71                   | -      |
| -                  | -       | Morella Corporation Limited                                                    | 2,052.24                   | -      |
| 21,631.50          | -       | National Australia Bank Limited                                                | 23,664.96                  | -      |
| 44,370.00          | -       | Sayona Mining Limited                                                          | 57,000.00                  | -      |
| -                  | -       | Sigma Healthcare Limited                                                       | 11,600.00                  | -      |
| 37,528.50          | -       | Wesfarmers Limited                                                             | 27,451.05                  |        |
| 84,011.55          | -       | Westpac Banking Corporation V Woodside Energy Group Ltd                        | 66,846.00                  |        |
| -                  | -       | •                                                                              | 1,846.72 🗸                 | -      |
|                    |         | Cash At Bank                                                                   |                            |        |
|                    |         |                                                                                |                            |        |
| 1,942.36           | -       | A3 Westpac DIY Super Savings a/c                                               | 10,854.47 🗸                | -      |
| 1,942.36<br>525.61 | -       | A3 Westpac DIY Super Savings a/c<br>370035<br>A4 Westpac DIY Super Working a/c | 10,854.47 🗸<br>42,915.18 🗸 | -      |