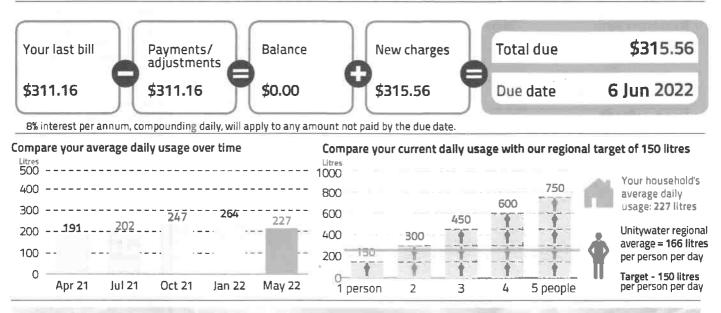

|                |  |  |  |
| Property 27 Esplanade Golden Bch,<br>GOLDEN BEACH, QLD      |                                                                                                                                                              |                |  |  |  |

WATER AND SEWERAGE

YOUR BILL

| Bill number                               | 7122913274    |  |  |  |
|-------------------------------------------|---------------|--|--|--|
| Billing period                            | 28 Jan 2022   |  |  |  |
| 97 days                                   | to 4 May 2022 |  |  |  |
| Issue date                                | 5 May 2022    |  |  |  |
| Approximate date<br>of next meter reading | 22 Jul 2022   |  |  |  |

## Your account activity



# We're crystal clear about our sustainability goals.

We're joining other water utilities worldwide in the Race to Zero, a global movement to reduce carbon emissions to zero.

Find out more

unitywater.com/sustainability

## Easy ways to pay For other payment options - see over

BPAY'

8

Biller Code: 130393 Ref: 0002 0605 23

Contact your bank or financial institution to pay from your cheque, savings, debit, credit card or transaction account. Find out more at bpay.com.au ® Registered to BPAY Pty Ltd ABN 69 079 137 518



Direct Debit Login to My Account at unitywater.com to set up automatic payments from your bank account or credit card or

call us for assistance.

### Smooth Pay

Smooth out your bill payments across the year with regular fortnightly or monthly payments, interest free