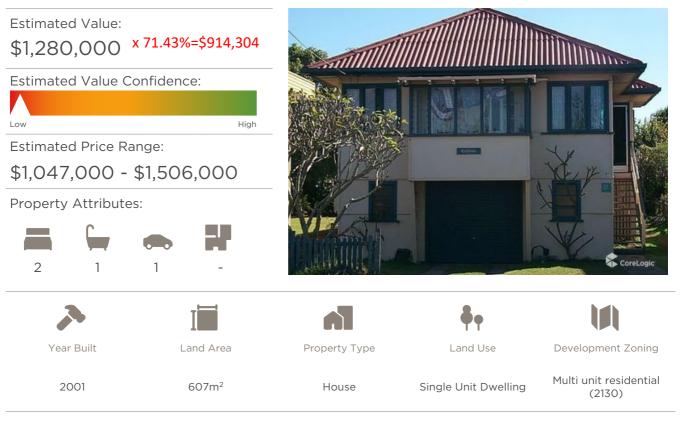

## Detailed Trial Balance as at 30 June 2022

| Prior Year         |         |                                                                                | Current Year               |        |
|--------------------|---------|--------------------------------------------------------------------------------|----------------------------|--------|
| Debits             | Credits | <br>Description                                                                | Debits                     | Credit |
| 2,480.04           | -       | E3 27 Esplanade, Golden Beach, QLD<br>4551                                     | 2,623.62 🗸                 | -      |
|                    |         | Property Expenses - Garden and Lawn -                                          |                            |        |
|                    |         | Direct Property                                                                |                            |        |
| 102.50             | -       | 27 Esplanade, Golden Beach, QLD<br>4551                                        | -                          | -      |
|                    |         | Property Expenses - Insurance Premium -                                        |                            |        |
| F26 10             |         | Direct Property<br>E4 27 Esplanade, Golden Beach, QLD                          | 607.00                     |        |
| 536.19             | -       | E4 27 Esplanade, Golden Beach, QLD<br>4551                                     | 627.32 🗸                   | -      |
|                    |         | Property Expenses - Land Tax - Direct<br>Property                              |                            |        |
| 3,150.00           | -       | E5 27 Esplanade, Golden Beach, QLD                                             | 3,392.85 🗸                 | -      |
|                    |         | 4551<br>Property Expenses - Repairs Maintenance -                              |                            |        |
|                    |         | Direct Property                                                                |                            |        |
| 1,670.70           | -       | E6 27 Esplanade, Golden Beach, QLD<br>4551                                     | 2,818.38 🗸                 | -      |
|                    |         | Property Expenses - Stationery Phone and                                       |                            |        |
|                    |         | Postage - Direct Property                                                      |                            |        |
| -                  | -       | <ul> <li>E7 27 Esplanade, Golden Beach, QLD<br/>4551</li> </ul>                | 55.00 🗸                    | -      |
|                    |         | Property Expenses - Water Rates - Direct                                       |                            |        |
| 792.32             |         | Property<br>E8 27 Esplanade, Golden Beach, QLD                                 | 868.15 🗸                   |        |
| 192.32             | -       | 4551                                                                           | 000.15 🧹                   | -      |
| 259.00             | -       | SMSF Supervisory Levy                                                          | 259.00                     | -      |
|                    |         | INCOME TAX                                                                     |                            |        |
| 1,653.15           | -       | Income Tax Expense                                                             | 15,378.00                  | -      |
| ,                  |         |                                                                                | -,                         |        |
|                    |         | PROFIT & LOSS CLEARING ACCOUNT                                                 |                            |        |
| 261,897.37         | -       | Profit & Loss Clearing Account                                                 | 263,099.90                 | -      |
|                    |         | ASSETS                                                                         |                            |        |
| 750 045 00         |         | Direct Property<br>A1 27 Esplanade, Golden Beach, QLD                          | 014 004 00                 |        |
| 750,015.00         | -       | A1 27 Esplanade, Golden Beach, QLD<br>4551                                     | 914,304.00 🗸               | -      |
|                    |         | Shares in Listed Companies                                                     |                            |        |
| 8,450.40           | -       | A2 Altura Mining Limited                                                       | - /                        | -      |
| 31,387.25          | -       | Australia And New Zealand Banking                                              | 24,563.45 🗸                | -      |
| 6,690.00           | -       | Group Limited<br>Australian Pharmaceutical Industries                          | -                          | -      |
| 11.001.01          |         | Limited                                                                        | 40 447 50                  |        |
| 14,231.01          | -       | BHP Group Limited                                                              | 13,447.50                  | -      |
| 29,561.52          | -       | Commonwealth Bank Of Australia.                                                | 27,746.66 🗸                | -      |
| 9,242.16           | -       | Crown Limited                                                                  | 10.050.00                  | -      |
| 9,850.00           | -       | CVC Limited                                                                    | 12,250.00                  | -      |
| 3,106.95           | -       | Elders Limited                                                                 | 3,386.71                   | -      |
| -                  | -       | Morella Corporation Limited                                                    | 2,052.24                   | -      |
| 21,631.50          | -       | National Australia Bank Limited                                                | 23,664.96                  | -      |
| 44,370.00          | -       | Sayona Mining Limited                                                          | 57,000.00                  | -      |
| -                  | -       | Sigma Healthcare Limited                                                       | 11,600.00                  | -      |
| 37,528.50          | -       | Wesfarmers Limited                                                             | 27,451.05                  |        |
| 84,011.55          | -       | Westpac Banking Corporation V Woodside Energy Group Ltd                        | 66,846.00                  |        |
| -                  | -       | •                                                                              | 1,846.72 🗸                 | -      |
|                    |         | Cash At Bank                                                                   |                            |        |
|                    |         |                                                                                |                            |        |
| 1,942.36           | -       | A3 Westpac DIY Super Savings a/c                                               | 10,854.47 🗸                | -      |
| 1,942.36<br>525.61 | -       | A3 Westpac DIY Super Savings a/c<br>370035<br>A4 Westpac DIY Super Working a/c | 10,854.47 🗸<br>42,915.18 🗸 | -      |