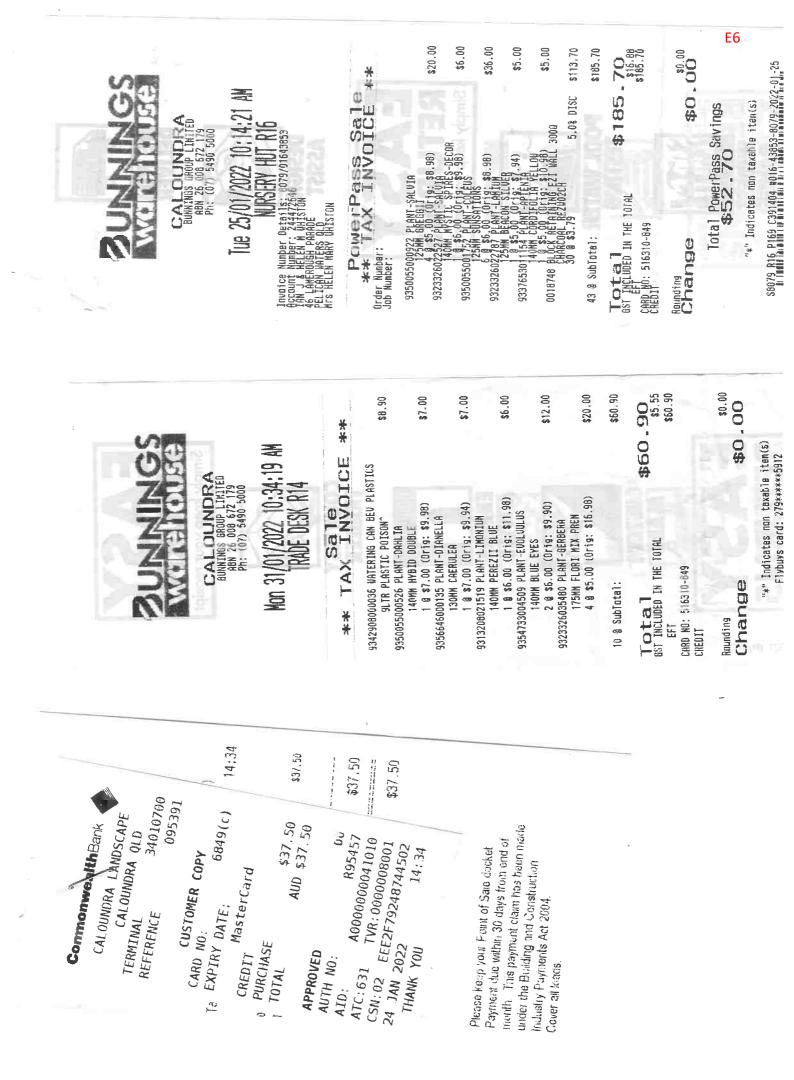

## Detailed Trial Balance as at 30 June 2022

| Prior Year         |         |                                                                                | Current Year               |        |
|--------------------|---------|--------------------------------------------------------------------------------|----------------------------|--------|
| Debits             | Credits | <br>Description                                                                | Debits                     | Credit |
| 2,480.04           | -       | E3 27 Esplanade, Golden Beach, QLD<br>4551                                     | 2,623.62 🗸                 | -      |
|                    |         | Property Expenses - Garden and Lawn -                                          |                            |        |
|                    |         | Direct Property                                                                |                            |        |
| 102.50             | -       | 27 Esplanade, Golden Beach, QLD<br>4551                                        | -                          | -      |
|                    |         | Property Expenses - Insurance Premium -                                        |                            |        |
| F26 10             |         | Direct Property<br>E4 27 Esplanade, Golden Beach, QLD                          | 607.00                     |        |
| 536.19             | -       | E4 27 Esplanade, Golden Beach, QLD<br>4551                                     | 627.32 🗸                   | -      |
|                    |         | Property Expenses - Land Tax - Direct<br>Property                              |                            |        |
| 3,150.00           | -       | E5 27 Esplanade, Golden Beach, QLD                                             | 3,392.85 🗸                 | -      |
|                    |         | 4551<br>Property Expenses - Repairs Maintenance -                              |                            |        |
|                    |         | Direct Property                                                                |                            |        |
| 1,670.70           | -       | E6 27 Esplanade, Golden Beach, QLD<br>4551                                     | 2,818.38 🗸                 | -      |
|                    |         | Property Expenses - Stationery Phone and                                       |                            |        |
|                    |         | Postage - Direct Property                                                      |                            |        |
| -                  | -       | <ul> <li>E7 27 Esplanade, Golden Beach, QLD<br/>4551</li> </ul>                | 55.00 🗸                    | -      |
|                    |         | Property Expenses - Water Rates - Direct                                       |                            |        |
| 792.32             |         | Property<br>E8 27 Esplanade, Golden Beach, QLD                                 | 868.15 🗸                   |        |
| 192.32             | -       | 4551                                                                           | 000.15 🧹                   | -      |
| 259.00             | -       | SMSF Supervisory Levy                                                          | 259.00                     | -      |
|                    |         | INCOME TAX                                                                     |                            |        |
| 1,653.15           | -       | Income Tax Expense                                                             | 15,378.00                  | -      |
| ,                  |         |                                                                                | -,                         |        |
|                    |         | PROFIT & LOSS CLEARING ACCOUNT                                                 |                            |        |
| 261,897.37         | -       | Profit & Loss Clearing Account                                                 | 263,099.90                 | -      |
|                    |         | ASSETS                                                                         |                            |        |
| 750 045 00         |         | Direct Property<br>A1 27 Esplanade, Golden Beach, QLD                          | 014 004 00                 |        |
| 750,015.00         | -       | A1 27 Esplanade, Golden Beach, QLD<br>4551                                     | 914,304.00 🗸               | -      |
|                    |         | Shares in Listed Companies                                                     |                            |        |
| 8,450.40           | -       | A2 Altura Mining Limited                                                       | - /                        | -      |
| 31,387.25          | -       | Australia And New Zealand Banking                                              | 24,563.45 🗸                | -      |
| 6,690.00           | -       | Group Limited<br>Australian Pharmaceutical Industries                          | -                          | -      |
| 11.001.01          |         | Limited                                                                        | 40 447 50                  |        |
| 14,231.01          | -       | BHP Group Limited                                                              | 13,447.50                  | -      |
| 29,561.52          | -       | Commonwealth Bank Of Australia.                                                | 27,746.66 🗸                | -      |
| 9,242.16           | -       | Crown Limited                                                                  | 10.050.00                  | -      |
| 9,850.00           | -       | CVC Limited                                                                    | 12,250.00                  | -      |
| 3,106.95           | -       | Elders Limited                                                                 | 3,386.71                   | -      |
| -                  | -       | Morella Corporation Limited                                                    | 2,052.24                   | -      |
| 21,631.50          | -       | National Australia Bank Limited                                                | 23,664.96                  | -      |
| 44,370.00          | -       | Sayona Mining Limited                                                          | 57,000.00                  | -      |
| -                  | -       | Sigma Healthcare Limited                                                       | 11,600.00                  | -      |
| 37,528.50          | -       | Wesfarmers Limited                                                             | 27,451.05                  |        |
| 84,011.55          | -       | Westpac Banking Corporation V Woodside Energy Group Ltd                        | 66,846.00                  |        |
| -                  | -       | •                                                                              | 1,846.72 🗸                 | -      |
|                    |         | Cash At Bank                                                                   |                            |        |
|                    |         |                                                                                |                            |        |
| 1,942.36           | -       | A3 Westpac DIY Super Savings a/c                                               | 10,854.47 🗸                | -      |
| 1,942.36<br>525.61 | -       | A3 Westpac DIY Super Savings a/c<br>370035<br>A4 Westpac DIY Super Working a/c | 10,854.47 🗸<br>42,915.18 🗸 | -      |

## Detailed Trial Balance as at 30 June 2022

| Prior Yea    | ar           |                                                        | Current Yea  | r            |
|--------------|--------------|--------------------------------------------------------|--------------|--------------|
| Debits       | Credits      | Description                                            | Debits       | Credits      |
| -            | -            | A5 Westpac Term Deposit a/c 56-5780                    | 110,000.00 🗸 | -            |
|              |              | DRP Residual                                           |              |              |
| 4.10         | -            | A6 Australia And New Zealand Banking<br>Group Limited  | 4.10 🗸       | -            |
| 0.07         | -            | A7 BHP Group Limited                                   | 18.14 🏒      | -            |
| 63.80        | -            | A8 Commonwealth Bank Of Australia.                     | 88.55 🗸      | -            |
| 21.60        | -            | A9 National Australia Bank Limited                     | 15.73 🗸      | -            |
| 11.76        | -            | A10 Wesfarmers Limited                                 | 35.83 🗸      | -            |
| 12.93        | -            | A11 Westpac Banking Corporation                        | 2.64 🗸       | -            |
|              |              | Receivables - Investment Income Receivable - Rent      |              |              |
| 5,429.18     | -            | A12 27 Esplanade, Golden Beach, QLD 4551               | 4,630.09 🗸   | -            |
|              |              | Prepaid Contribution Tax                               |              |              |
| -            | -            | A13 Mr Ian Whiston                                     | 3,375.00 🗸   | -            |
|              |              | LIABILITIES                                            |              |              |
| -            | 1,653.15     | L1 Provision for Income Tax                            | -            | 18,753.00    |
|              |              | Franking Credits - Shares in Listed<br>Companies       |              |              |
| 167.25       | -            | A14 Australia And New Zealand Banking<br>Group Limited | 678.56 🗸     | -            |
| 90.00        | -            | A15 Australian Pharmaceutical Industries<br>Limited    | 128.57 🗸     | -            |
| 249.83       | -            | A16 BHP Group Limited                                  | 1,359.80 🏑   | -            |
| 307.61       | -            | A17 Commonwealth Bank Of Australia.                    | 480.21       | -            |
| 64.29        | -            | A18 CVC Limited                                        | 192.85 🗸     | -            |
| 19.60        | -            | A19 Elders Limited                                     | 14.76 🗸      | -            |
| 207.65       | -            | A20 National Australia Bank Limited                    | 454.49 🧹     | -            |
| 484.10       | -            | A21 Wesfarmers Limited                                 | 466.07 🗸     | -            |
| 1,207.96     | -            | A22 Westpac Banking Corporation                        | 1,710.96 🧹   | -            |
| -            | -            | L2 Mr Ian Whiston                                      | -            | 22,500.00    |
|              |              | MEMBER ENTITLEMENTS                                    |              |              |
| -            | 912,484.06   | Accumulation                                           | -            | 1,100,869.11 |
|              |              | Mrs Helen Whiston                                      |              |              |
| -            | 146,748.33   | Accumulation                                           | -            | 221,463.18   |
| 1,334,253.17 | 1,334,253.17 |                                                        | 1,725,385.52 | 1,725,385.52 |