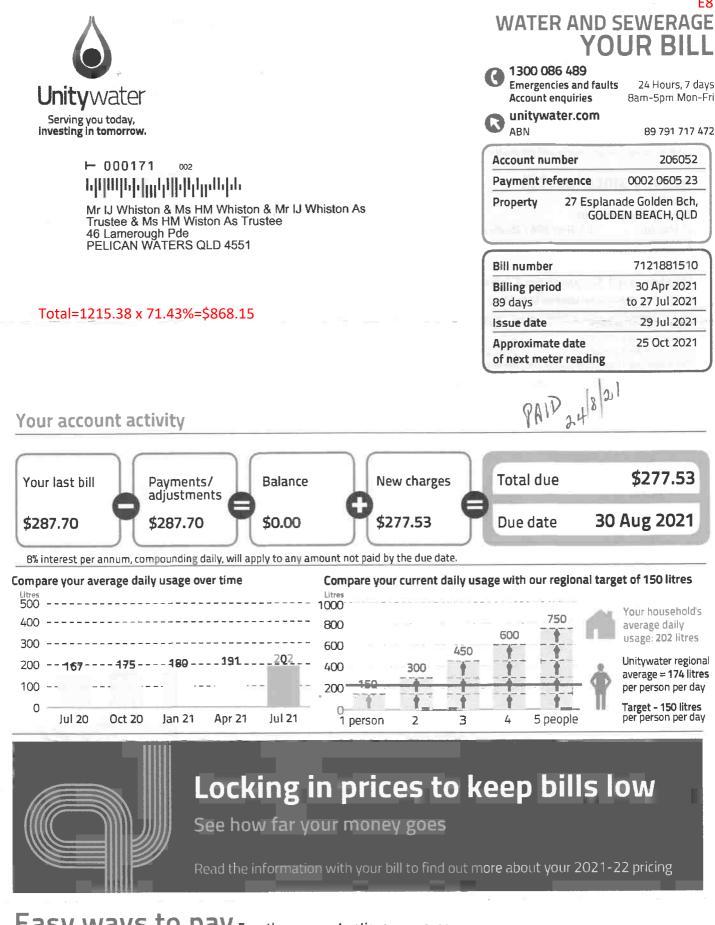

## Detailed Trial Balance as at 30 June 2022

| Prior Year         |         |                                                                                | Current Year               |        |
|--------------------|---------|--------------------------------------------------------------------------------|----------------------------|--------|
| Debits             | Credits | <br>Description                                                                | Debits                     | Credit |
| 2,480.04           | -       | E3 27 Esplanade, Golden Beach, QLD<br>4551                                     | 2,623.62 🗸                 | -      |
|                    |         | Property Expenses - Garden and Lawn -                                          |                            |        |
|                    |         | Direct Property                                                                |                            |        |
| 102.50             | -       | 27 Esplanade, Golden Beach, QLD<br>4551                                        | -                          | -      |
|                    |         | Property Expenses - Insurance Premium -                                        |                            |        |
| F26 10             |         | Direct Property<br>E4 27 Esplanade, Golden Beach, QLD                          | 607.00                     |        |
| 536.19             | -       | E4 27 Esplanade, Golden Beach, QLD<br>4551                                     | 627.32 🗸                   | -      |
|                    |         | Property Expenses - Land Tax - Direct<br>Property                              |                            |        |
| 3,150.00           | -       | E5 27 Esplanade, Golden Beach, QLD                                             | 3,392.85 🗸                 | -      |
|                    |         | 4551<br>Property Expenses - Repairs Maintenance -                              |                            |        |
|                    |         | Direct Property                                                                |                            |        |
| 1,670.70           | -       | E6 27 Esplanade, Golden Beach, QLD<br>4551                                     | 2,818.38 🗸                 | -      |
|                    |         | Property Expenses - Stationery Phone and                                       |                            |        |
|                    |         | Postage - Direct Property                                                      |                            |        |
| -                  | -       | <ul> <li>E7 27 Esplanade, Golden Beach, QLD<br/>4551</li> </ul>                | 55.00 🗸                    | -      |
|                    |         | Property Expenses - Water Rates - Direct                                       |                            |        |
| 792.32             |         | Property<br>E8 27 Esplanade, Golden Beach, QLD                                 | 868.15 🗸                   |        |
| 192.32             | -       | 4551                                                                           | 000.15 🧹                   | -      |
| 259.00             | -       | SMSF Supervisory Levy                                                          | 259.00                     | -      |
|                    |         | INCOME TAX                                                                     |                            |        |
| 1,653.15           | -       | Income Tax Expense                                                             | 15,378.00                  | -      |
| ,                  |         |                                                                                | -,                         |        |
|                    |         | PROFIT & LOSS CLEARING ACCOUNT                                                 |                            |        |
| 261,897.37         | -       | Profit & Loss Clearing Account                                                 | 263,099.90                 | -      |
|                    |         | ASSETS                                                                         |                            |        |
| 750 045 00         |         | Direct Property<br>A1 27 Esplanade, Golden Beach, QLD                          | 014 004 00                 |        |
| 750,015.00         | -       | A1 27 Esplanade, Golden Beach, QLD<br>4551                                     | 914,304.00 🗸               | -      |
|                    |         | Shares in Listed Companies                                                     |                            |        |
| 8,450.40           | -       | A2 Altura Mining Limited                                                       | - /                        | -      |
| 31,387.25          | -       | Australia And New Zealand Banking                                              | 24,563.45 🗸                | -      |
| 6,690.00           | -       | Group Limited<br>Australian Pharmaceutical Industries                          | -                          | -      |
| 11.001.01          |         | Limited                                                                        | 40 447 50                  |        |
| 14,231.01          | -       | BHP Group Limited                                                              | 13,447.50                  | -      |
| 29,561.52          | -       | Commonwealth Bank Of Australia.                                                | 27,746.66 🗸                | -      |
| 9,242.16           | -       | Crown Limited                                                                  | 10.050.00                  | -      |
| 9,850.00           | -       | CVC Limited                                                                    | 12,250.00                  | -      |
| 3,106.95           | -       | Elders Limited                                                                 | 3,386.71                   | -      |
| -                  | -       | Morella Corporation Limited                                                    | 2,052.24                   | -      |
| 21,631.50          | -       | National Australia Bank Limited                                                | 23,664.96                  | -      |
| 44,370.00          | -       | Sayona Mining Limited                                                          | 57,000.00                  | -      |
| -                  | -       | Sigma Healthcare Limited                                                       | 11,600.00                  | -      |
| 37,528.50          | -       | Wesfarmers Limited                                                             | 27,451.05                  |        |
| 84,011.55          | -       | Westpac Banking Corporation V Woodside Energy Group Ltd                        | 66,846.00                  |        |
| -                  | -       | •                                                                              | 1,846.72 🗸                 | -      |
|                    |         | Cash At Bank                                                                   |                            |        |
|                    |         |                                                                                |                            |        |
| 1,942.36           | -       | A3 Westpac DIY Super Savings a/c                                               | 10,854.47 🗸                | -      |
| 1,942.36<br>525.61 | -       | A3 Westpac DIY Super Savings a/c<br>370035<br>A4 Westpac DIY Super Working a/c | 10,854.47 🗸<br>42,915.18 🗸 | -      |