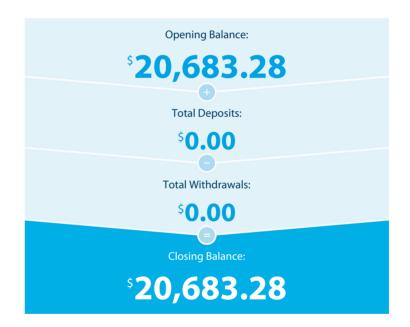

## **Transaction Details**

Please retain this statement for taxation purposes

| Date           | Transaction Details     | Withdrawals (\$) | Deposits (\$) | Balance (\$) |
|----------------|-------------------------|------------------|---------------|--------------|
| 2019<br>29 NO\ | OPENING BALANCE         |                  |               | 20,683.28    |
|                | TOTALS AT END OF PAGE   | \$0.00           | \$0.00        |              |
|                | TOTALS AT END OF PERIOD | \$0.00           | \$0.00        | \$20,683.28  |