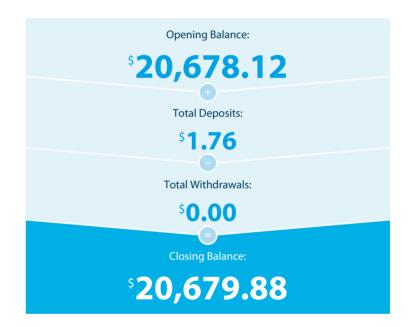

## **Transaction Details**

Please retain this statement for taxation purposes

| Date   | Transaction Details     | Withdrawals (\$) | Deposits (\$) | Balance (\$) |
|--------|-------------------------|------------------|---------------|--------------|
| 2019   | OPENING BALANCE         |                  |               | 20,678.12    |
| 30 AUG | OPENING BALANCE         |                  |               | 20,076.12    |
| 30 SEP | CREDIT INTEREST PAID    |                  | 1.76          | 20,679.88    |
|        | TOTALS AT END OF PAGE   | \$0.00           | \$1.76        |              |
|        | TOTALS AT END OF PERIOD | \$0.00           | \$1.76        | \$20,679.88  |