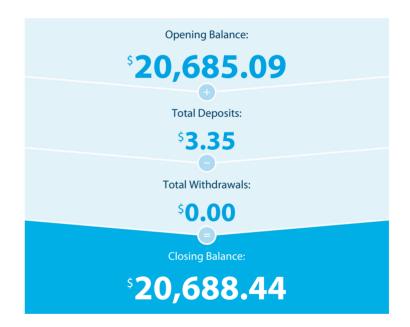

## **Transaction Details**

Please retain this statement for taxation purposes

| Date           | Transaction Details     | Withdrawals (\$) | Deposits (\$) | Balance (\$) |
|----------------|-------------------------|------------------|---------------|--------------|
| 2020<br>30 JAN | OPENING BALANCE         |                  |               | 20,685.09    |
| 31 JAN         | CREDIT INTEREST PAID    |                  | 1.76          | 20,686.85    |
| 28 FEB         | CREDIT INTEREST PAID    |                  | 1.59          | 20,688.44    |
|                | TOTALS AT END OF PAGE   | \$0.00           | \$3.35        |              |
|                | TOTALS AT END OF PERIOD | \$0.00           | \$3.35        | \$20,688.44  |