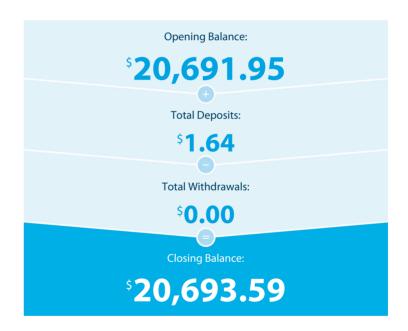

## **Transaction Details**

Please retain this statement for taxation purposes

| Date           | Transaction Details     | Withdrawals (\$) | Deposits (\$) | Balance (\$) |
|----------------|-------------------------|------------------|---------------|--------------|
| 2020<br>30 APR | OPENING BALANCE         |                  |               | 20,691.95    |
| 29 MAY         | CREDIT INTEREST PAID    |                  | 1.64          | 20,693.59    |
|                | TOTALS AT END OF PAGE   | \$0.00           | \$1.64        |              |
|                | TOTALS AT END OF PERIOD | \$0.00           | \$1.64        | \$20,693.59  |

#### This Statement Includes

| Interest earned on deposits | \$1.64 |
|-----------------------------|--------|