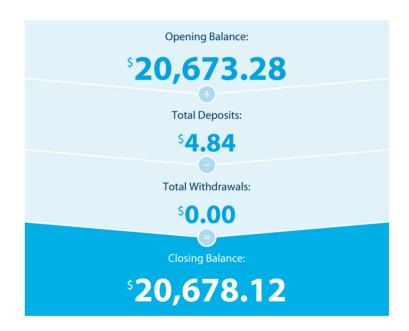

## **Transaction Details**

Please retain this statement for taxation purposes

| Date           | Transaction Details     | Withdrawals (\$) | Deposits (\$) | Balance (\$) |
|----------------|-------------------------|------------------|---------------|--------------|
| 2019<br>30 JUL | OPENING BALANCE         |                  |               | 20,673.28    |
| 31 JUL         | CREDIT INTEREST PAID    |                  | 2.80          | 20,676.08    |
| 30 AUG         | CREDIT INTEREST PAID    |                  | 2.04          | 20,678.12    |
|                | TOTALS AT END OF PAGE   | \$0.00           | \$4.84        |              |
|                | TOTALS AT END OF PERIOD | \$0.00           | \$4.84        | \$20,678.12  |

#### This Statement Includes

| Interest earned on deposits | \$4.84 |
|-----------------------------|--------|