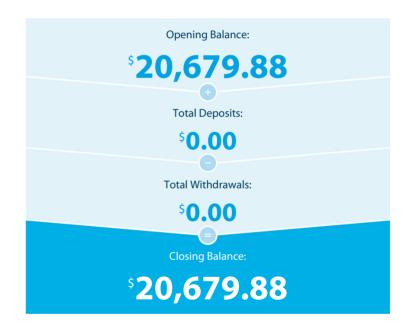

## **Transaction Details**

Please retain this statement for taxation purposes

| Date           | Transaction Details     | Withdrawals (\$) | Deposits (\$) | Balance (\$) |
|----------------|-------------------------|------------------|---------------|--------------|
| 2019<br>30 SEP | OPENING BALANCE         |                  |               | 20,679.88    |
|                | TOTALS AT END OF PAGE   | \$0.00           | \$0.00        |              |
|                | TOTALS AT END OF PERIOD | \$0.00           | \$0.00        | \$20,679.88  |