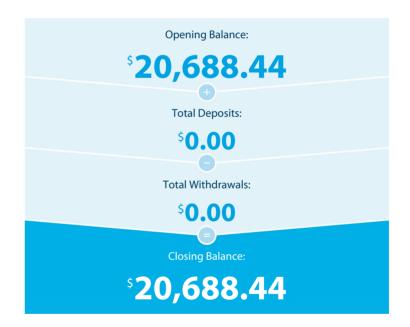

# **Transaction Details**

Please retain this statement for taxation purposes

| Date           | Transaction Details     | Withdrawals (\$) | Deposits (\$) | Balance (\$) |
|----------------|-------------------------|------------------|---------------|--------------|
| 2020<br>28 FEB | OPENING BALANCE         |                  |               | 20,688.44    |
|                | TOTALS AT END OF PAGE   | \$0.00           | \$0.00        |              |
|                | TOTALS AT END OF PERIOD | \$0.00           | \$0.00        | \$20,688.44  |