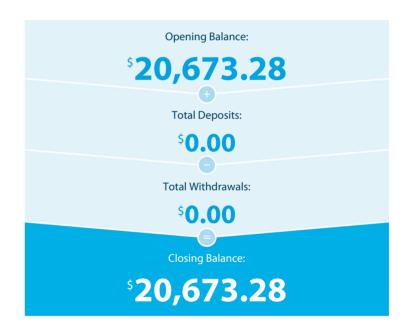

# **Transaction Details**

Please retain this statement for taxation purposes

| Date           | Transaction Details     | Withdrawals (\$) | Deposits (\$) | Balance (\$) |
|----------------|-------------------------|------------------|---------------|--------------|
| 2019<br>28 JUN | OPENING BALANCE         |                  |               | 20,673.28    |
|                | TOTALS AT END OF PAGE   | \$0.00           | \$0.00        |              |
|                | TOTALS AT END OF PERIOD | \$0.00           | \$0.00        | \$20,673.28  |