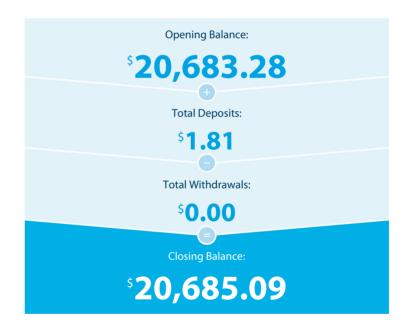

## **Transaction Details**

Please retain this statement for taxation purposes

| Date           | Transaction Details     | Withdrawals (\$) | Deposits (\$) | Balance (\$) |
|----------------|-------------------------|------------------|---------------|--------------|
| 2019<br>30 DEC | OPENING BALANCE         |                  |               | 20,683.28    |
| 31 DEC         | CREDIT INTEREST PAID    |                  | 1.81          | 20,685.09    |
|                | TOTALS AT END OF PAGE   | \$0.00           | \$1.81        |              |
|                | TOTALS AT END OF PERIOD | \$0.00           | \$1.81        | \$20,685.09  |